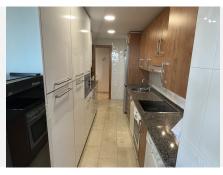

#### Key features include:

- A bright and spacious living room of 46m<sup>2</sup>.
- Two well-sized bedrooms, including a master with an en-suite bathroom, plus an additional modern bathroom, both featuring walk-in showers.
- A fully equipped 11m<sup>2</sup> kitchen.
- A large, versatile terrace with Lumon enclosures and blackout options, perfect for year-round enjoyment.
- A private garage box on the ground floor with space for a car and motorcycle, complemented by a 15m<sup>2</sup> storage room and an additional 4m<sup>2</sup> storage unit.
- +34 952 939 460 · info@bromleyestatesmarbella.com Urbanizacion El Rosario, CN340, Km 188, Marbella, Malaga 29603