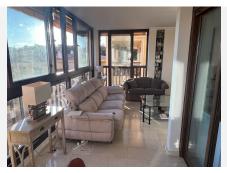

#### Key features include:

- A bright and spacious living room of 46m<sup>2</sup>.
- Two well-sized bedrooms, including a master with an en-suite bathroom, plus an additional modern bathroom, both featuring walk-in showers.
- A fully equipped 11m<sup>2</sup> kitchen.
- A large, versatile terrace with Lumon enclosures and blackout options, perfect for year-round enjoyment.
- A private garage box on the ground floor with space for a car and motorcycle, complemented by a 15m<sup>2</sup> storage room and an additional 4m<sup>2</sup> storage unit.
- +34 952 939 460 · info@bromleyestatesmarbella.com Urbanizacion El Rosario, CN340, Km 188, Marbella, Malaga 29603