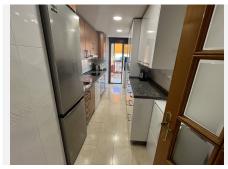

#### Key features include:

- A bright and spacious living room of 46m<sup>2</sup>.
- Two well-sized bedrooms, including a master with an en-suite bathroom, plus an additional modern bathroom, both featuring walk-in showers.
- A fully equipped 11m<sup>2</sup> kitchen.
- A large, versatile terrace with Lumon enclosures and blackout options, perfect for year-round enjoyment.
- A private garage box on the ground floor with space for a car and motorcycle, complemented by a 15m<sup>2</sup> storage room and an additional 4m<sup>2</sup> storage unit.
- +34 952 939 460 · info@bromleyestatesmarbella.com Urbanizacion El Rosario, CN340, Km 188, Marbella, Malaga 29603