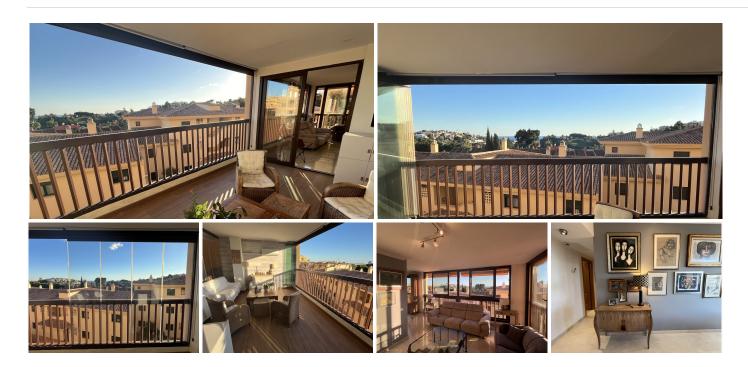

#### Stylish Investment Opportunity in Torrequebrada

Discover this magnificent apartment in the prestigious and tranquil residential area of Torrequebrada. With an excellent orientation offering stunning golf course and sea views, this fully refurbished property is bathed in natural light.

#### Key features include:

- A bright and spacious living room of 46m<sup>2</sup>.
- Two well-sized bedrooms, including a master with an en-suite bathroom, plus an additional modern bathroom, both featuring walk-in showers.
- A fully equipped 11m<sup>2</sup> kitchen.
- A large, versatile terrace with Lumon enclosures and blackout options, perfect for year-round enjoyment.
- A private garage box on the ground floor with space for a car and motorcycle, complemented by a 15m<sup>2</sup> storage room and an additional 4m<sup>2</sup> storage unit.
- +34 952 939 460 · info@bromleyestatesmarbella.com Urbanizacion El Rosario, CN340, Km 188, Marbella, Malaga 29603

### **BROMLEY ESTATES**

Marbella

The apartment also features ducted air conditioning with a hot/cold pump for comfort in all seasons.

This community allows short-term rentals, making it an excellent investment opportunity. Whether you're looking for a holiday home or a property to generate rental income, this apartment offers the perfect combination of luxury, comfort, and profitability.