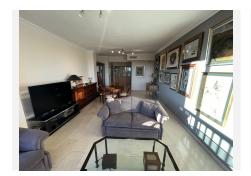

#### Key features include:

- A bright and spacious living room of 46m<sup>2</sup>.
- Two well-sized bedrooms, including a master with an en-suite bathroom, plus an additional modern bathroom, both featuring walk-in showers.
- A fully equipped 11m<sup>2</sup> kitchen.
- A large, versatile terrace with Lumon enclosures and blackout options, perfect for year-round enjoyment.
- A private garage box on the ground floor with space for a car and motorcycle, complemented by a 15m<sup>2</sup> storage room and an additional 4m<sup>2</sup> storage unit.
- +34 952 939 460 · info@bromleyestatesmarbella.com Urbanizacion El Rosario, CN340, Km 188, Marbella, Malaga 29603