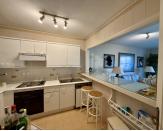

## MIDDLE FLOOR APARTMENT 2 BEDROOMS 2 BATHROOMS IN PUERTO BANÚS

Puerto Banús

REF# BEMR4890448 €450,000

| BEDS | BATHS | BUILT  |
|------|-------|--------|
| 2    | 2     | 135 m² |

¡Discover the home of your dreams in the heart of Puerto Banús! This impressive apartment of 135 m² offers you the opportunity to live surrounded by luxury and comfort. Located just steps away from the best restaurants, exclusive shops and vibrant beach clubs, this apartment is perfect for both enjoying and investing. With two spacious bedrooms and two bathrooms, every corner is designed for your comfort. It also has its own parking space and an elevator that takes you directly to the third floor.

Ready for you to customize it to your liking. Its privileged location makes it a jewel in the real estate market, ideal for those looking for a safe and profitable investment. Don't miss the opportunity to live in one of the most sought after places on the Costa del Sol. Come and visit it and fall in love with your new home!