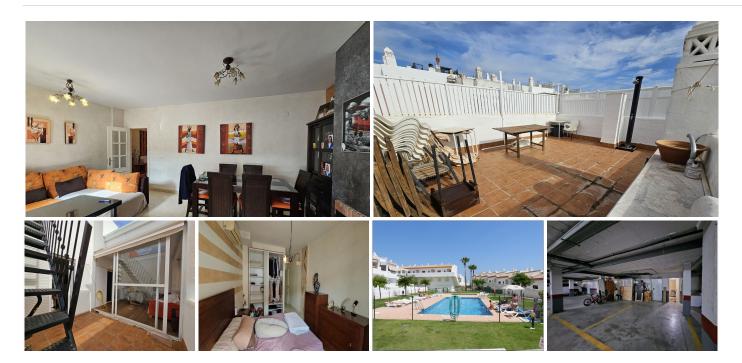

## TOWNHOUSE 2 BEDROOMS 2.5 BATHROOMS IN MANILVA

## REF# BEMR4890637 €189,000

| BEDS | BATHS | BUILT  | TERRACE |
|------|-------|--------|---------|
| 2    | 2.5   | 130 m² | 60 m²   |

This lovely and large townhouse now available in the village of Manilva, costa del sol

130M2 of property with 2 good size bedrooms downstairs, both with en-suite bathroom + one real large bedroom + extra storage room downstairs and you walk out onto your 2 private parking spaces – just this is another 50M2!

very quiet closed in safe urbanisation with communal gardens and pool.

On the first floor, living room, toilet, kitchen and very nice good size terrace.

Airconditing fitted in all rooms and you have blinds everywhere.

You go up by stairs from the living room terrace to another private extra solarium of 30M2, this terrace has the most spectacular views all the way round from manilva, mountains and sea..

+34 952 939 460 · info@bromleyestatesmarbella.com Urbanizacion El Rosario, CN340, Km 188, Marbella, Malaga 29603