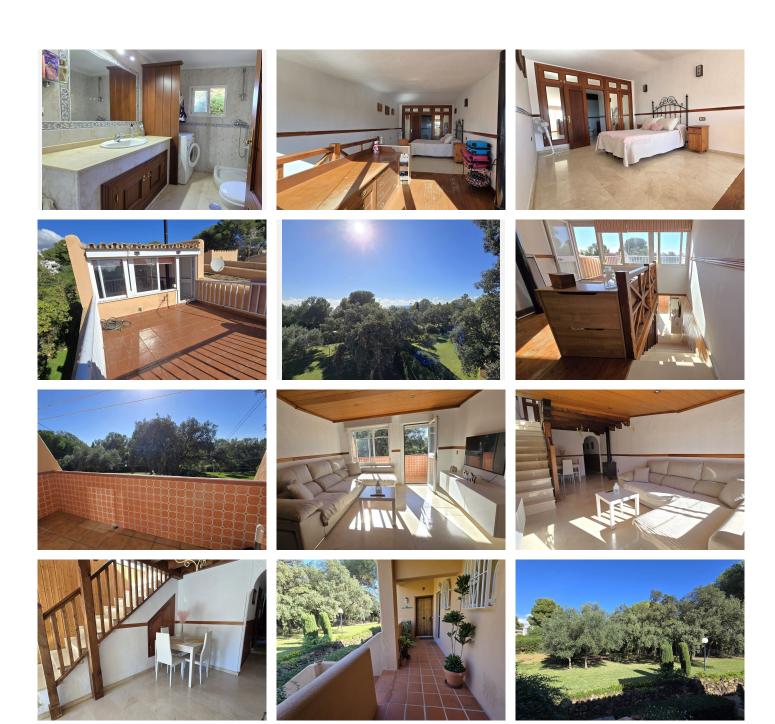

## PENTHOUSE APARTMENT 2 BEDROOMS 2 BATHROOMS IN ESTEPONA

Estepona

REF# BEMR4890649 €249.000

| BEDS | BATHS | BUILT              | TERRACE |
|------|-------|--------------------|---------|
| 2    | 2     | 100 m <sup>2</sup> | 20 m²   |

This charming corner apartment, located just a 5-minute walk from the beach, offers beautiful views to the sea framed by the surrounding pine and oak woods. Situated on the top floor of a small, well-maintained complex, the apartment features two bedrooms and two bathrooms, including an en suite master. The spacious living/dining area leads into a separate kitchen. A highlight of the property is the large, sun-soaked terrace with unobstructed views of the natural landscape. Nestled in a peaceful setting at the heart of lush greenery, the residence is still within walking distance to Playa del Cristo and all essential amenities. With excellent rental potential and very low maintenance costs, this property is a fantastic opportunity.