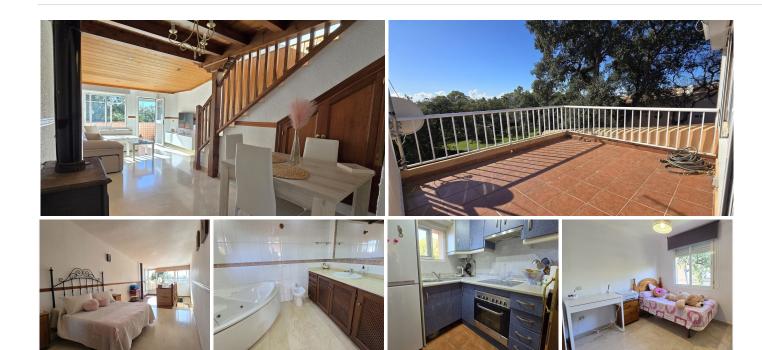

## PENTHOUSE APARTMENT 2 BEDROOMS 2 BATHROOMS IN ESTEPONA

Estepona

REF# BEMR4890649 €249.000

| BEDS | BATHS | BUILT              | TERRACE |
|------|-------|--------------------|---------|
| 2    | 2     | 100 m <sup>2</sup> | 20 m²   |

This charming corner apartment, located just a 5-minute walk from the beach, offers beautiful views to the sea framed by the surrounding pine and oak woods. Situated on the top floor of a small, well-maintained complex, the apartment features two bedrooms and two bathrooms, including an en suite master. The spacious living/dining area leads into a separate kitchen. A highlight of the property is the large, sun-soaked terrace with unobstructed views of the natural landscape. Nestled in a peaceful setting at the heart of lush greenery, the residence is still within walking distance to Playa del Cristo and all essential amenities. With excellent rental potential and very low maintenance costs, this property is a fantastic opportunity.