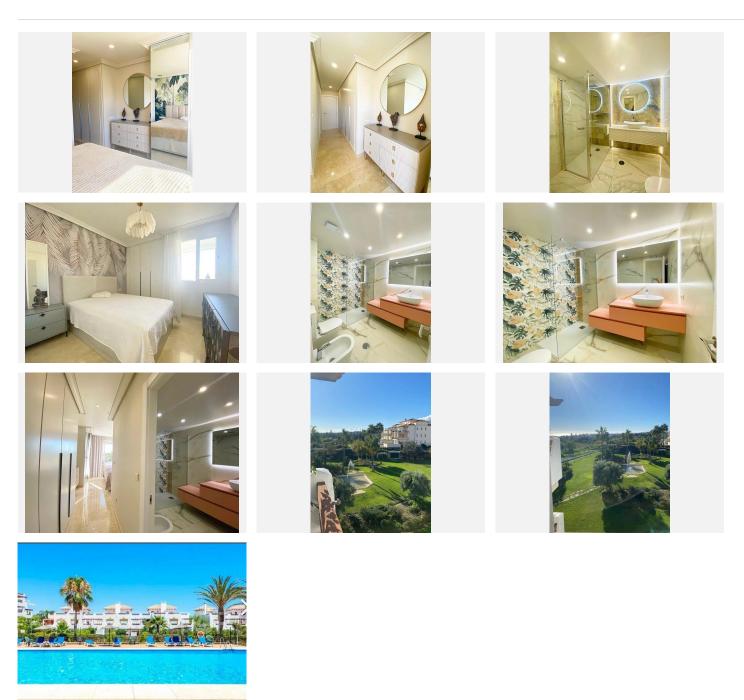

## PENTHOUSE 2 BEDROOMS 2 BATHROOMS IN SELWO

Selwo

REF# BEMR4890775 €523,000

| BEDS | BATHS | BUILT | TERRACE |
|------|-------|-------|---------|
| 2    | 2     | 97 m² | 40 m²   |

Discover this spectacular penthouse with dreamlike sea views, with 2 spacious bedrooms and 2 elegant bathrooms, located in the sought after area of Selwo, Estepona, just 500 meters from the beach.

The property has 3 terraces offering breathtaking panoramic sea, Gibraltar and mountain views, ideal to enjoy unforgettable moments from the heights. The penthouse is equipped with high-end finishes: marble floors, LED lighting, luxury furniture and a modern kitchen equipped with Bosch appliances. In addition, the kitchen includes a glazed terrace with Lumon, perfect for breakfast with sea and mountain views.

One of the terraces, of 24 m<sup>2</sup>, partially covered, offers ample space to relax while contemplating the Mediterranean and Gibraltar. The property is located in a gated community with a large swimming pool, gardens, sauna and gym.

Its excellent location combines tranquility and accessibility, with only 5 minutes drive to the center of Estepona, 2 minutes to the beach and 1 minute to the American school Atlas. The price includes a subway parking space and a storage room. Do not miss the opportunity to visit this exclusive penthouse!