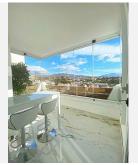

The property has 3 terraces offering breathtaking panoramic sea, Gibraltar and mountain views, ideal to enjoy unforgettable moments from the heights. The penthouse is equipped with high-end finishes: marble floors, LED lighting, luxury furniture and a modern kitchen equipped with Bosch appliances. In addition, the kitchen includes a glazed terrace with Lumon, perfect for breakfast with sea and mountain views.

One of the terraces, of 24 m<sup>2</sup>, partially covered, offers ample space to relax while contemplating the Mediterranean and Gibraltar. The property is located in a gated community with a large swimming pool, gardens, sauna and gym.