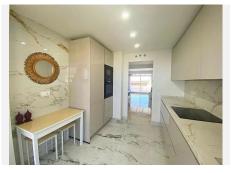

The property has 3 terraces offering breathtaking panoramic sea, Gibraltar and mountain views, ideal to enjoy unforgettable moments from the heights. The penthouse is equipped with high-end finishes: marble floors, LED lighting, luxury furniture and a modern kitchen equipped with Bosch appliances. In addition, the kitchen includes a glazed terrace with Lumon, perfect for breakfast with sea and mountain views.