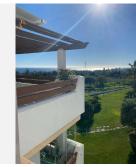

## PENTHOUSE 2 BEDROOMS 2 BATHROOMS IN SELWO

Selwo

REF# BEMR4890775 €523,000

| BEDS | BATHS | BUILT | TERRACE |
|------|-------|-------|---------|
| 2    | 2     | 97 m² | 40 m²   |

Discover this spectacular penthouse with dreamlike sea views, with 2 spacious bedrooms and 2 elegant bathrooms, located in the sought after area of Selwo, Estepona, just 500 meters from the beach.

The property has 3 terraces offering breathtaking panoramic sea, Gibraltar and mountain views, ideal to enjoy unforgettable moments from the heights. The penthouse is equipped with high-end finishes: marble floors, LED lighting, luxury furniture and a modern kitchen equipped with Bosch appliances. In addition, the kitchen includes a glazed terrace with Lumon, perfect for breakfast with sea and mountain views.

One of the terraces, of 24 m<sup>2</sup>, partially covered, offers ample space to relax while contemplating the Mediterranean and Gibraltar. The property is located in a gated community with a large swimming pool, gardens, sauna and gym.