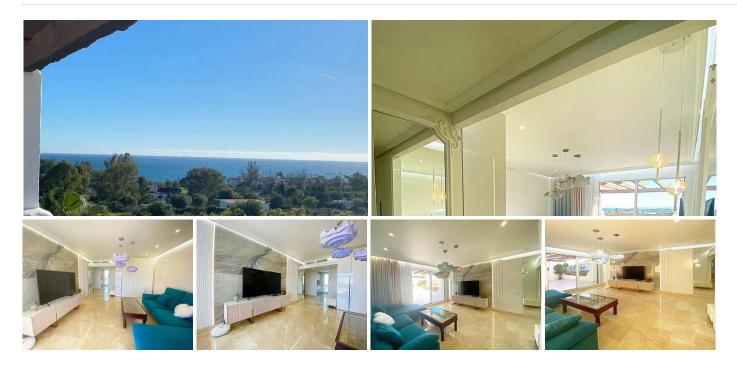

## PENTHOUSE 2 BEDROOMS 2 BATHROOMS IN SELWO

Selwo

REF# BEMR4890775 €523,000

| BEDS | BATHS | BUILT | TERRACE |
|------|-------|-------|---------|
| 2    | 2     | 97 m² | 40 m²   |

Discover this spectacular penthouse with dreamlike sea views, with 2 spacious bedrooms and 2 elegant bathrooms, located in the sought after area of Selwo, Estepona, just 500 meters from the beach.

The property has 3 terraces offering breathtaking panoramic sea, Gibraltar and mountain views, ideal to enjoy unforgettable moments from the heights. The penthouse is equipped with high-end finishes: marble floors, LED lighting, luxury furniture and a modern kitchen equipped with Bosch appliances. In addition, the kitchen includes a glazed terrace with Lumon, perfect for breakfast with sea and mountain views.

One of the terraces, of 24 m<sup>2</sup>, partially covered, offers ample space to relax while contemplating the Mediterranean and Gibraltar. The property is located in a gated community with a large swimming pool, gardens, sauna and gym.