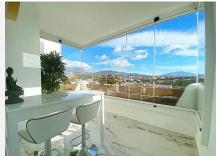

The property has 3 terraces offering breathtaking panoramic sea, Gibraltar and mountain views, ideal to enjoy unforgettable moments from the heights. The penthouse is equipped with high-end finishes: marble floors, LED lighting, luxury furniture and a modern kitchen equipped with Bosch appliances. In addition, the kitchen includes a glazed terrace with Lumon, perfect for breakfast with sea and mountain views.

One of the terraces, of 24 m<sup>2</sup>, partially covered, offers ample space to relax while contemplating the Mediterranean and Gibraltar. The property is located in a gated community with a large swimming pool, gardens, sauna and gym.