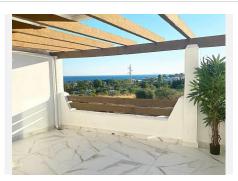

The property has 3 terraces offering breathtaking panoramic sea, Gibraltar and mountain views, ideal to enjoy unforgettable moments from the heights. The penthouse is equipped with high-end finishes: marble floors, LED lighting, luxury furniture and a modern kitchen equipped with Bosch appliances. In addition, the kitchen includes a glazed terrace with Lumon, perfect for breakfast with sea and mountain views.

One of the terraces, of 24 m<sup>2</sup>, partially covered, offers ample space to relax while contemplating the Mediterranean and Gibraltar. The property is located in a gated community with a large swimming pool, gardens, sauna and gym.