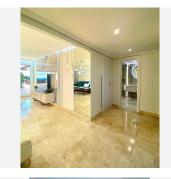

## PENTHOUSE 2 BEDROOMS 2 BATHROOMS IN SELWO

Selwo

REF# BEMR4890775 €523,000

| BEDS | BATHS | BUILT | TERRACE |
|------|-------|-------|---------|
| 2    | 2     | 97 m² | 40 m²   |

Discover this spectacular penthouse with dreamlike sea views, with 2 spacious bedrooms and 2 elegant bathrooms, located in the sought after area of Selwo, Estepona, just 500 meters from the beach.

The property has 3 terraces offering breathtaking panoramic sea, Gibraltar and mountain views, ideal to enjoy unforgettable moments from the heights. The penthouse is equipped with high-end finishes: marble floors, LED lighting, luxury furniture and a modern kitchen equipped with Bosch appliances. In addition, the kitchen includes a glazed terrace with Lumon, perfect for breakfast with sea and mountain views.