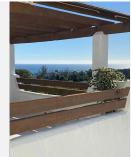

The property has 3 terraces offering breathtaking panoramic sea, Gibraltar and mountain views, ideal to enjoy unforgettable moments from the heights. The penthouse is equipped with high-end finishes: marble floors, LED lighting, luxury furniture and a modern kitchen equipped with Bosch appliances. In addition, the kitchen includes a glazed terrace with Lumon, perfect for breakfast with sea and mountain views.

One of the terraces, of 24 m<sup>2</sup>, partially covered, offers ample space to relax while contemplating the Mediterranean and Gibraltar. The property is located in a gated community with a large swimming pool, gardens, sauna and gym.