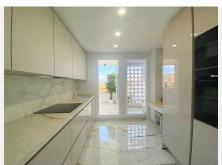

## PENTHOUSE 2 BEDROOMS 2 BATHROOMS IN SELWO

Selwo

REF# BEMR4890775 €523,000

| BEDS | BATHS | BUILT | TERRACE |
|------|-------|-------|---------|
| 2    | 2     | 97 m² | 40 m²   |

Discover this spectacular penthouse with dreamlike sea views, with 2 spacious bedrooms and 2 elegant bathrooms, located in the sought after area of Selwo, Estepona, just 500 meters from the beach.

The property has 3 terraces offering breathtaking panoramic sea, Gibraltar and mountain views, ideal to enjoy unforgettable moments from the heights. The penthouse is equipped with high-end finishes: marble floors, LED lighting, luxury furniture and a modern kitchen equipped with Bosch appliances. In addition, the kitchen includes a glazed terrace with Lumon, perfect for breakfast with sea and mountain views.