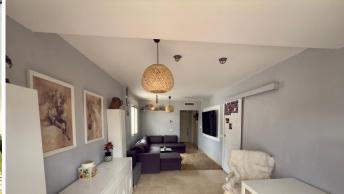

#### Ground Floor:

- The entrance hall leads to a modern bathroom equipped with a shower and washer/dryer.
- A versatile third bedroom, currently used as a home office, is conveniently located to the left.
- The open-plan living and dining area is bathed in natural light, with sliding doors leading to a covered