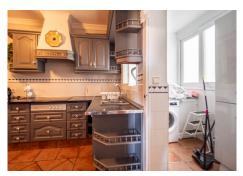

Spacious middle-floor apartment (NO LIFT) with open panoramic views located in a small urbanisation close to town, shops, bars, and good-quality restaurants. The property has the tourist licence allowing an opportunity to generate extra income from a robust market for both short and long term rentals. Comprising an entrance hall, guest bathroom, family bathroom, large open-plan lounge/diner with access to a covered terrace, and a fully fitted kitchen with access to a utility room and three double bedrooms.

Furniture : Optional. Kitchen : Fully Fitted. Garden : Communal.

Security: Gated Complex, Entry Phone.

Parking : Underground. Category : Resale.