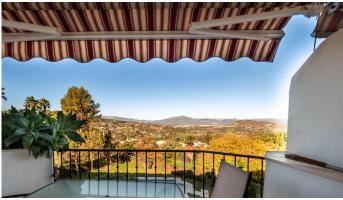

Spacious middle-floor apartment (NO LIFT) with open panoramic views located in a small urbanisation close to town, shops, bars, and good-quality restaurants. The property has the tourist licence allowing an opportunity to generate extra income from a robust market for both short and long term rentals. Comprising an entrance hall, guest bathroom, family bathroom, large open-plan lounge/diner with access to a covered terrace, and a fully fitted kitchen with access to a utility room and three double bedrooms.

The features include a feature fireplace with built-in display cabinets, fitted wardrobes, hot/cold air conditioning, a communal swimming pool, an underground parking space and a storage room.

The neighbouring village of Coin is within a ten-minute drive, and the beach and airport are around thirty minutes away, the vibrant town centre of Alhaurin El Grande is only a ten minute walk.

Middle Floor Apartment, Alhaurín el Grande, Costa del Sol. 3 Bedrooms, 2 Bathrooms, Built 100 m², Terrace 9 m².

## BROMLEY ESTATES Marbella

Setting : Town.
Condition : Good.
Pool : Communal.

Climate Control : Air Conditioning. Views : Mountain, Panoramic, Pool.

Features: Covered Terrace, Fitted Wardrobes, Private Terrace, Utility Room.