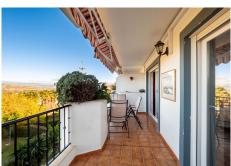

Spacious middle-floor apartment (NO LIFT) with open panoramic views located in a small urbanisation close to town, shops, bars, and good-quality restaurants. The property has the tourist licence allowing an opportunity to generate extra income from a robust market for both short and long term rentals. Comprising an entrance hall, guest bathroom, family bathroom, large open-plan lounge/diner with access to a covered terrace, and a fully fitted kitchen with access to a utility room and three double bedrooms.

The features include a feature fireplace with built-in display cabinets, fitted wardrobes, hot/cold air conditioning, a communal swimming pool, an underground parking space and a storage room.

The neighbouring village of Coin is within a ten-minute drive, and the beach and airport are around thirty minutes away, the vibrant town centre of Alhaurin El Grande is only a ten minute walk.