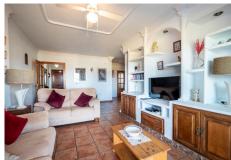

Spacious middle-floor apartment (NO LIFT) with open panoramic views located in a small urbanisation close to town, shops, bars, and good-quality restaurants. The property has the tourist licence allowing an opportunity to generate extra income from a robust market for both short and long term rentals. Comprising an entrance hall, guest bathroom, family bathroom, large open-plan lounge/diner with access to a covered terrace, and a fully fitted kitchen with access to a utility room and three double bedrooms.

The features include a feature fireplace with built-in display cabinets, fitted wardrobes, hot/cold air conditioning, a communal swimming pool, an underground parking space and a storage room.

The neighbouring village of Coin is within a ten-minute drive, and the beach and airport are around thirty minutes away, the vibrant town centre of Alhaurin El Grande is only a ten minute walk.

## BROMLEY ESTATES Marbella

Setting : Town.
Condition : Good.
Pool : Communal.

Climate Control : Air Conditioning. Views : Mountain, Panoramic, Pool.

Features: Covered Terrace, Fitted Wardrobes, Private Terrace, Utility Room.