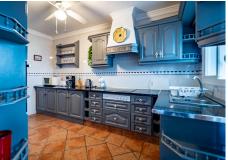

Spacious middle-floor apartment (NO LIFT) with open panoramic views located in a small urbanisation close to town, shops, bars, and good-quality restaurants. The property has the tourist licence allowing an opportunity to generate extra income from a robust market for both short and long term rentals. Comprising an entrance hall, guest bathroom, family bathroom, large open-plan lounge/diner with access to a covered terrace, and a fully fitted kitchen with access to a utility room and three double bedrooms.

Furniture : Optional. Kitchen : Fully Fitted. Garden : Communal.

Security: Gated Complex, Entry Phone.

Parking : Underground. Category : Resale.