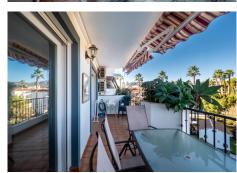

Spacious middle-floor apartment (NO LIFT) with open panoramic views located in a small urbanisation close to town, shops, bars, and good-quality restaurants. The property has the tourist licence allowing an opportunity to generate extra income from a robust market for both short and long term rentals. Comprising an entrance hall, guest bathroom, family bathroom, large open-plan lounge/diner with access to a covered terrace, and a fully fitted kitchen with access to a utility room and three double bedrooms.

The features include a feature fireplace with built-in display cabinets, fitted wardrobes, hot/cold air conditioning, a communal swimming pool, an underground parking space and a storage room.

The neighbouring village of Coin is within a ten-minute drive, and the beach and airport are around thirty minutes away, the vibrant town centre of Alhaurin El Grande is only a ten minute walk.