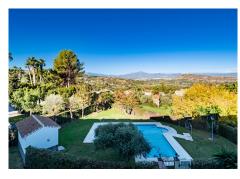

The features include a feature fireplace with built-in display cabinets, fitted wardrobes, hot/cold air conditioning, a communal swimming pool, an underground parking space and a storage room.

The neighbouring village of Coin is within a ten-minute drive, and the beach and airport are around thirty minutes away, the vibrant town centre of Alhaurin El Grande is only a ten minute walk.

## BROMLEY ESTATES Marbella

Setting : Town.
Condition : Good.
Pool : Communal.

Climate Control : Air Conditioning. Views : Mountain, Panoramic, Pool.

Features: Covered Terrace, Fitted Wardrobes, Private Terrace, Utility Room.