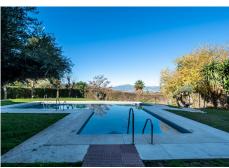

The features include a feature fireplace with built-in display cabinets, fitted wardrobes, hot/cold air conditioning, a communal swimming pool, an underground parking space and a storage room.

The neighbouring village of Coin is within a ten-minute drive, and the beach and airport are around thirty minutes away, the vibrant town centre of Alhaurin El Grande is only a ten minute walk.

## BROMLEY ESTATES Marbella

Setting : Town.
Condition : Good.
Pool : Communal.

Climate Control : Air Conditioning. Views : Mountain, Panoramic, Pool.

Features: Covered Terrace, Fitted Wardrobes, Private Terrace, Utility Room.