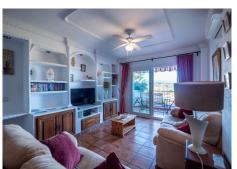

Spacious middle-floor apartment (NO LIFT) with open panoramic views located in a small urbanisation close to town, shops, bars, and good-quality restaurants. The property has the tourist licence allowing an opportunity to generate extra income from a robust market for both short and long term rentals. Comprising an entrance hall, guest bathroom, family bathroom, large open-plan lounge/diner with access to a covered terrace, and a fully fitted kitchen with access to a utility room and three double bedrooms.

The features include a feature fireplace with built-in display cabinets, fitted wardrobes, hot/cold air conditioning, a communal swimming pool, an underground parking space and a storage room.

The neighbouring village of Coin is within a ten-minute drive, and the beach and airport are around thirty minutes away, the vibrant town centre of Alhaurin El Grande is only a ten minute walk.

## BROMLEY ESTATES Marbella

Setting : Town.
Condition : Good.
Pool : Communal.

Climate Control : Air Conditioning. Views : Mountain, Panoramic, Pool.

Features: Covered Terrace, Fitted Wardrobes, Private Terrace, Utility Room.