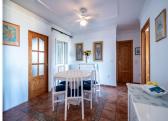

Spacious middle-floor apartment (NO LIFT) with open panoramic views located in a small urbanisation close to town, shops, bars, and good-quality restaurants. The property has the tourist licence allowing an opportunity to generate extra income from a robust market for both short and long term rentals. Comprising an entrance hall, guest bathroom, family bathroom, large open-plan lounge/diner with access to a covered terrace, and a fully fitted kitchen with access to a utility room and three double bedrooms.

Middle Floor Apartment, Alhaurín el Grande, Costa del Sol. 3 Bedrooms, 2 Bathrooms, Built 100 m², Terrace 9 m².