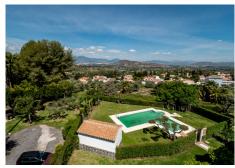

Spacious middle-floor apartment (NO LIFT) with open panoramic views located in a small urbanisation close to town, shops, bars, and good-quality restaurants. The property has the tourist licence allowing an opportunity to generate extra income from a robust market for both short and long term rentals. Comprising an entrance hall, guest bathroom, family bathroom, large open-plan lounge/diner with access to a covered terrace, and a fully fitted kitchen with access to a utility room and three double bedrooms.

The features include a feature fireplace with built-in display cabinets, fitted wardrobes, hot/cold air conditioning, a communal swimming pool, an underground parking space and a storage room.

The neighbouring village of Coin is within a ten-minute drive, and the beach and airport are around thirty minutes away, the vibrant town centre of Alhaurin El Grande is only a ten minute walk.

## BROMLEY ESTATES Marbella

Setting : Town.
Condition : Good.
Pool : Communal.

Climate Control : Air Conditioning. Views : Mountain, Panoramic, Pool.

Features: Covered Terrace, Fitted Wardrobes, Private Terrace, Utility Room.