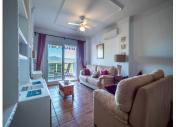

Spacious middle-floor apartment (NO LIFT) with open panoramic views located in a small urbanisation close to town, shops, bars, and good-quality restaurants. The property has the tourist licence allowing an opportunity to generate extra income from a robust market for both short and long term rentals. Comprising an entrance hall, guest bathroom, family bathroom, large open-plan lounge/diner with access to a covered terrace, and a fully fitted kitchen with access to a utility room and three double bedrooms.

Middle Floor Apartment, Alhaurín el Grande, Costa del Sol. 3 Bedrooms, 2 Bathrooms, Built 100 m², Terrace 9 m².