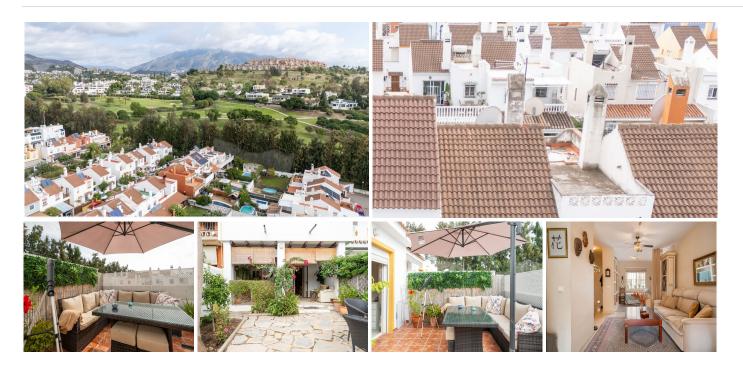

Fantastic south facing townhouse located in Nueva Andalucia, La campana. This home has enormous potential with a large garden where there is the possibility to build a pool, in the house there is also the possibility to add both a bathroom and a bedroom.

The location is optimal with walking distance to playgrounds, golf courses, restaurants, nightlife, public transport and the beach. The association also owns the park on the other side of the street, which is a big advantage.

Perfect for investors, permanent residents or for those who only want to rent out.