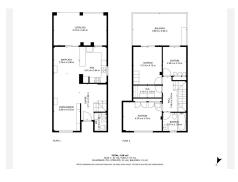

### TOWNHOUSE 3 BEDROOMS 2 BATHROOMS IN NUEVA ANDALUCIA

Nueva Andalucia

REF# BEMR4891018 €465,000

| BEDS | BATHS | BUILT  | PLOT  | TERRACE |
|------|-------|--------|-------|---------|
| 3    | 2     | 125 m² | 60 m² | 40 m²   |