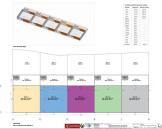

The warehouse has two spacious and functional rooms, a first floor with 167m and a basement of 233m, ideal for various industrial or logistical activities.

Its strategic location at street level in one of the most sought-after industrial estates in the area. Ensures excellent visibility and accessibility.