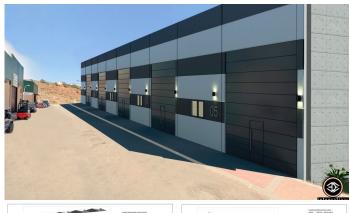

## WAREHOUSE BEDROOMS BATHROOMS IN COIN

Coin

REF# BEMR4891033 €315,000

BEDS BATHS BUILT 400 m<sup>2</sup>

Unique opportunity in La Trocha Industrial Estate, Coín!

New construction industrial warehouse for sale with 400 m<sup>2</sup> built.

The warehouse has two spacious and functional rooms, a first floor with 167m and a basement of 233m, ideal for various industrial or logistical activities.

Its strategic location at street level in one of the most sought-after industrial estates in the area. Ensures excellent visibility and accessibility.