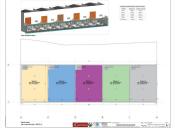

The warehouse has two spacious and functional rooms, a first floor with 167m and a basement of 233m, ideal for various industrial or logistical activities.

Its strategic location at street level in one of the most sought-after industrial estates in the area. Ensures excellent visibility and accessibility.