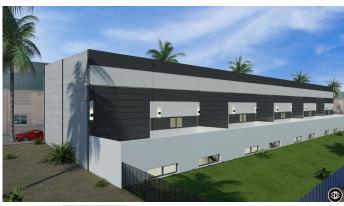

## WAREHOUSE BEDROOMS BATHROOMS IN COIN

Coin

REF# BEMR4891033 €315,000

BEDS BATHS BUILT 400 m<sup>2</sup>

Unique opportunity in La Trocha Industrial Estate, Coín!

New construction industrial warehouse for sale with 400 m<sup>2</sup> built.

The warehouse has two spacious and functional rooms, a first floor with 167m and a basement of 233m, ideal for various industrial or logistical activities.

Its strategic location at street level in one of the most sought-after industrial estates in the area. Ensures excellent visibility and accessibility.