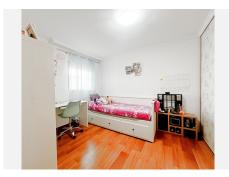

With a built area of 86 m² and a 43 m² terrace, the property enjoys natural light throughout the day: the front faces east, and the rear faces west. It features two bedrooms with built-in wardrobes, a full bathroom with a spacious shower, and a cozy living room with a fireplace and air conditioning. The spacious kitchen connects to a rear patio used as a laundry area.