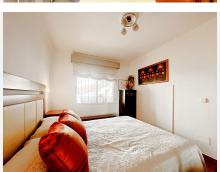

With a built area of 86 m² and a 43 m² terrace, the property enjoys natural light throughout the day: the front faces east, and the rear faces west. It features two bedrooms with built-in wardrobes, a full bathroom with a spacious shower, and a cozy living room with a fireplace and air conditioning. The spacious kitchen connects to a rear patio used as a laundry area.