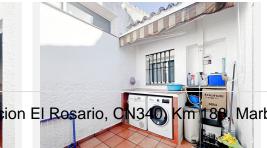

With a built area of 86 m² and a 43 m² terrace, the property enjoys natural light throughout the day: the front faces east, and the rear faces west. It features two bedrooms with built-in wardrobes, a full bathroom with a spacious shower, and a cozy living room with a fireplace and air conditioning. The spacious kitchen connects to a rear patio used as a laundry area.