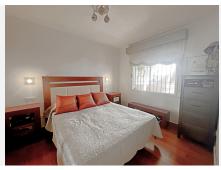

With a built area of 86 m² and a 43 m² terrace, the property enjoys natural light throughout the day: the front faces east, and the rear faces west. It features two bedrooms with built-in wardrobes, a full bathroom with a spacious shower, and a cozy living room with a fireplace and air conditioning. The spacious kitchen connects to a rear patio used as a laundry area.