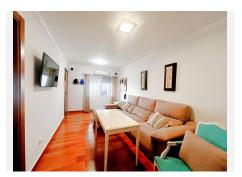

With a built area of 86 m² and a 43 m² terrace, the property enjoys natural light throughout the day: the front faces east, and the rear faces west. It features two bedrooms with built-in wardrobes, a full bathroom with a spacious shower, and a cozy living room with a fireplace and air conditioning. The spacious kitchen connects to a rear patio used as a laundry area.