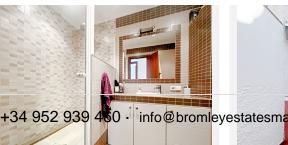

With a built area of 86 m² and a 43 m² terrace, the property enjoys natural light throughout the day: the front faces east, and the rear faces west. It features two bedrooms with built-in wardrobes, a full bathroom with a spacious shower, and a cozy living room with a fireplace and air conditioning. The spacious kitchen connects to a rear patio used as a laundry area.