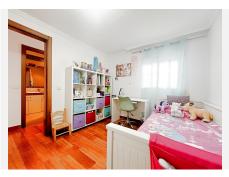

With a built area of 86 m² and a 43 m² terrace, the property enjoys natural light throughout the day: the front faces east, and the rear faces west. It features two bedrooms with built-in wardrobes, a full bathroom with a spacious shower, and a cozy living room with a fireplace and air conditioning. The spacious kitchen connects to a rear patio used as a laundry area.