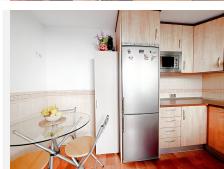

With a built area of 86 m² and a 43 m² terrace, the property enjoys natural light throughout the day: the front faces east, and the rear faces west. It features two bedrooms with built-in wardrobes, a full bathroom with a spacious shower, and a cozy living room with a fireplace and air conditioning. The spacious kitchen connects to a rear patio used as a laundry area.