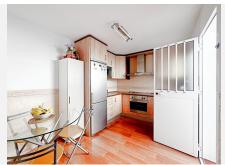

With a built area of 86 m² and a 43 m² terrace, the property enjoys natural light throughout the day: the front faces east, and the rear faces west. It features two bedrooms with built-in wardrobes, a full bathroom with a spacious shower, and a cozy living room with a fireplace and air conditioning. The spacious kitchen connects to a rear patio used as a laundry area.