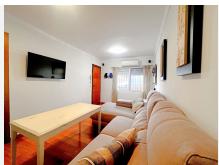

With a built area of 86 m² and a 43 m² terrace, the property enjoys natural light throughout the day: the front faces east, and the rear faces west. It features two bedrooms with built-in wardrobes, a full bathroom with a spacious shower, and a cozy living room with a fireplace and air conditioning. The spacious kitchen connects to a rear patio used as a laundry area.