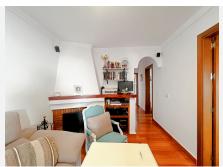

With a built area of 86 m² and a 43 m² terrace, the property enjoys natural light throughout the day: the front faces east, and the rear faces west. It features two bedrooms with built-in wardrobes, a full bathroom with a spacious shower, and a cozy living room with a fireplace and air conditioning. The spacious kitchen connects to a rear patio used as a laundry area.