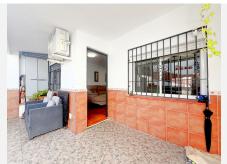

With a built area of 86 m² and a 43 m² terrace, the property enjoys natural light throughout the day: the front faces east, and the rear faces west. It features two bedrooms with built-in wardrobes, a full bathroom with a spacious shower, and a cozy living room with a fireplace and air conditioning. The spacious kitchen connects to a rear patio used as a laundry area.

### **BROMLEY ESTATES**

Marbella

Outside, the 44 m² front patio offers a perfect space to relax, complete with a jacuzzi, storage room, and parking for bicycles or a motorbike. This single-story home, with easy access via a convenient ramp, sits on an independent 110 m² plot with no community fees. Additionally, there is the potential to build an upper floor to expand the living space according to your needs.