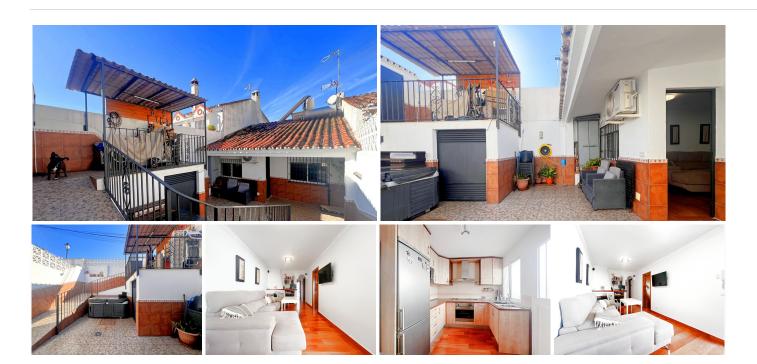

#### BEAUTIFUL TOWNHOUSE IN NUEVA ANDALUCÍA

Discover this charming home located in the heart of Nueva Andalucía, a renovated retreat that offers the perfect balance of comfort and functionality. Situated on a quiet street, it's just 5 minutes from the beach and Puerto Banús, and within walking distance of the town center, providing quick access to restaurants, shops, buses, and schools.

With a built area of 86 m² and a 43 m² terrace, the property enjoys natural light throughout the day: the front faces east, and the rear faces west. It features two bedrooms with built-in wardrobes, a full bathroom with a spacious shower, and a cozy living room with a fireplace and air conditioning. The spacious kitchen connects to a rear patio used as a laundry area.

### **BROMLEY ESTATES**

Marbella

Outside, the 44 m² front patio offers a perfect space to relax, complete with a jacuzzi, storage room, and parking for bicycles or a motorbike. This single-story home, with easy access via a convenient ramp, sits on an independent 110 m² plot with no community fees. Additionally, there is the potential to build an upper floor to expand the living space according to your needs.

The private jacuzzi adds an exclusive touch to enjoy the Mediterranean climate. Living here means being in an environment that combines tranquility with proximity to key attractions, making this townhouse a unique opportunity for those seeking quality living and comfort.