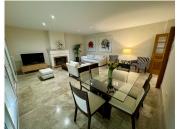

Fantastic duplex apartment located in the renowned urbanization of Santa Clara Golf with golf course and restaurant.

The apartment is divided into two floors, on the main floor is the living room with fireplace, terrace of 27 m2, kitchen and toilet. On the upper floor there are 3 bedrooms all with access to a very large terrace of 59 m2 with beautiful views of the mountains and the sea, the master bedroom is en suite and the other two bedrooms have a bathroom to share. The property has extras such as double glazing, electric shutters, 2 parking spaces and air conditioning hot and cold.