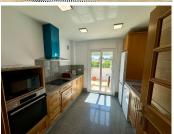

Fantastic duplex apartment located in the renowned urbanization of Santa Clara Golf with golf course and restaurant.

The apartment is divided into two floors, on the main floor is the living room with fireplace, terrace of 27 m2, kitchen and toilet. On the upper floor there are 3 bedrooms all with access to a very large terrace of 59 m2 with beautiful views of the mountains and the sea, the master bedroom is en suite and the other two bedrooms have a bathroom to share. The property has extras such as double glazing, electric shutters, 2 parking spaces and air conditioning hot and cold.