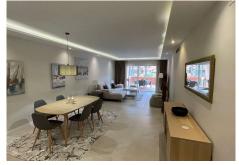

As you enter, you are greeted by a beautifully designed interior that showcases premium materials and contemporary furnishings. The spacious living and dining area serve as the heart of the home, offering an inviting space to relax or entertain. Natural light floods into the room through a large terrace door, seamlessly blending the indoor and outdoor living spaces.

The fully-equipped kitchen is a chef's dream, offering ample space and modern appliances, perfect for leisurely breakfasts or cooking up a storm. The layout of the apartment is carefully designed to maximise comfort and functionality.