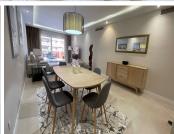

As you enter, you are greeted by a beautifully designed interior that showcases premium materials and contemporary furnishings. The spacious living and dining area serve as the heart of the home, offering an inviting space to relax or entertain. Natural light floods into the room through a large terrace door, seamlessly blending the indoor and outdoor living spaces.

The fully-equipped kitchen is a chef's dream, offering ample space and modern appliances, perfect for leisurely breakfasts or cooking up a storm. The layout of the apartment is carefully designed to maximise comfort and functionality.