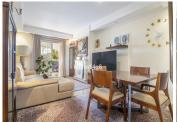

The property enjoys high quality modern finishes throughout, such as well-loved marble floors, built-in wardrobes and stylish kitchen. A charming feature of the apartment is the lovely open fireplace in the living room. Ideal for some cozy winter evenings! The kitchen area is sleek and modern and fully fitted with all appliances. The two bedrooms are generously spacious and have fitted wardrobes for optimum space.