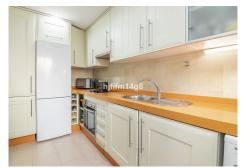

The property enjoys high quality modern finishes throughout, such as well-loved marble floors, built-in wardrobes and stylish kitchen. A charming feature of the apartment is the lovely open fireplace in the living room. Ideal for some cozy winter evenings! The kitchen area is sleek and modern and fully fitted with all appliances. The two bedrooms are generously spacious and have fitted wardrobes for optimum space.