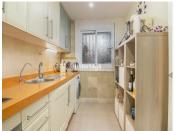

The property enjoys high quality modern finishes throughout, such as well-loved marble floors, built-in wardrobes and stylish kitchen. A charming feature of the apartment is the lovely open fireplace in the living room. Ideal for some cozy winter evenings! The kitchen area is sleek and modern and fully fitted with all appliances. The two bedrooms are generously spacious and have fitted wardrobes for optimum space.