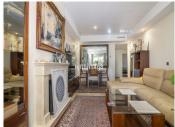

The property enjoys high quality modern finishes throughout, such as well-loved marble floors, built-in wardrobes and stylish kitchen. A charming feature of the apartment is the lovely open fireplace in the living room. Ideal for some cozy winter evenings! The kitchen area is sleek and modern and fully fitted with all appliances. The two bedrooms are generously spacious and have fitted wardrobes for optimum space.