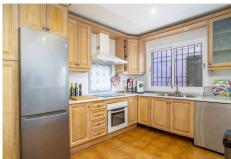

Another stair down you find a great space that can be used as a bedroom since it has its private large bathroom and small windows for direct light and airing.

Moving up the stairs from the entrance you will find the main living area. This comprises spacious kitchen in open plan with the living room.