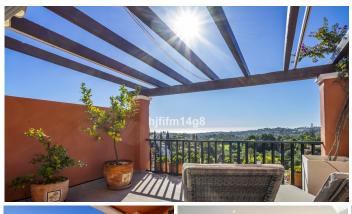

From the living room you have access to a patio ideal for fruit tree garden or simply entertaining in the shade.

Also, access to the main terrace facing south and with panoramic views of the valley and sea.