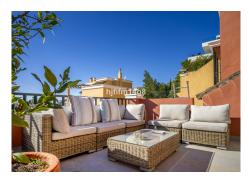

From the living room you have access to a patio ideal for fruit tree garden or simply entertaining in the shade.

Also, access to the main terrace facing south and with panoramic views of the valley and sea.

From the living room, moving up half a set of stairs it takes you to another guest bedroom with in-suit bathroom.

Another half flight of stairs up you find the spacious master bedroom and bathroom. Sliding doors out to yet another terrace with unbeatable views.