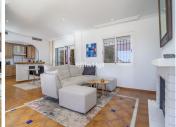

Another stair down you find a great space that can be used as a bedroom since it has its private large bathroom and small windows for direct light and airing.

Moving up the stairs from the entrance you will find the main living area. This comprises spacious kitchen in open plan with the living room.

From the living room you have access to a patio ideal for fruit tree garden or simply entertaining in the shade.

Also, access to the main terrace facing south and with panoramic views of the valley and sea.