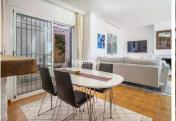

Another stair down you find a great space that can be used as a bedroom since it has its private large bathroom and small windows for direct light and airing.

Moving up the stairs from the entrance you will find the main living area. This comprises spacious kitchen in open plan with the living room.

From the living room you have access to a patio ideal for fruit tree garden or simply entertaining in the shade.

Also, access to the main terrace facing south and with panoramic views of the valley and sea.