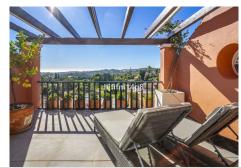

From the living room you have access to a patio ideal for fruit tree garden or simply entertaining in the shade.

Also, access to the main terrace facing south and with panoramic views of the valley and sea.

From the living room, moving up half a set of stairs it takes you to another guest bedroom with in-suit bathroom.

Another half flight of stairs up you find the spacious master bedroom and bathroom. Sliding doors out to yet another terrace with unbeatable views.