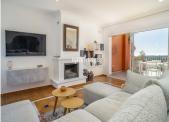

Another stair down you find a great space that can be used as a bedroom since it has its private large bathroom and small windows for direct light and airing.

Moving up the stairs from the entrance you will find the main living area. This comprises spacious kitchen in open plan with the living room.