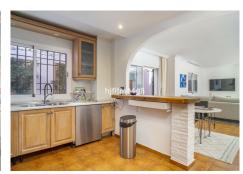

Another stair down you find a great space that can be used as a bedroom since it has its private large bathroom and small windows for direct light and airing.

Moving up the stairs from the entrance you will find the main living area. This comprises spacious kitchen in open plan with the living room.