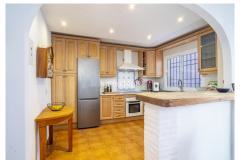

Another stair down you find a great space that can be used as a bedroom since it has its private large bathroom and small windows for direct light and airing.

Moving up the stairs from the entrance you will find the main living area. This comprises spacious kitchen in open plan with the living room.