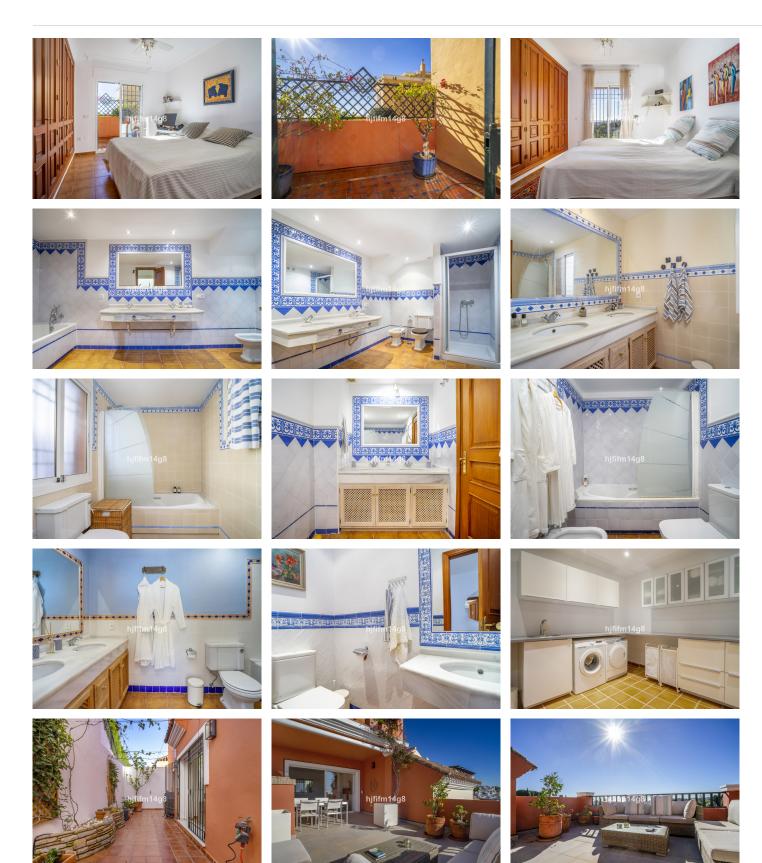

Entrance level comprises guest toilet and guest bedroom with ensuite bathroom and direct access to a small little terrace.

From this level you can go up or down.

## **BROMLEY ESTATES**

Marbella

Take the stairs down and you will find a large room to be turned into anything you wish. Here you also have a spacious laundry room and a separate storage room.

At this level you have access to the private garage.

Another stair down you find a great space that can be used as a bedroom since it has its private large bathroom and small windows for direct light and airing.

Moving up the stairs from the entrance you will find the main living area. This comprises spacious kitchen in open plan with the living room.

From the living room you have access to a patio ideal for fruit tree garden or simply entertaining in the shade.

Also, access to the main terrace facing south and with panoramic views of the valley and sea.

From the living room, moving up half a set of stairs it takes you to another guest bedroom with in-suit bathroom.

Another half flight of stairs up you find the spacious master bedroom and bathroom. Sliding doors out to yet another terrace with unbeatable views.