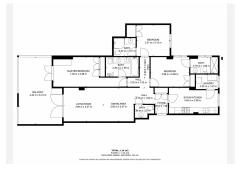

The thoughtfully designed layout includes:

- A bright, open-plan living and dining area
- A fully equipped kitchen with supplies from SMEG.
- Three generously sized bedrooms, each with its own en-suite bathroom

#### - A guest toilet for added convenience

The highlight of this home is the expansive terrace, perfect for entertaining or simply relaxing while enjoying the Mediterranean breeze and views.

Additionally, the property includes a secure underground parking space and two private storage rooms, adding extra value and convenience.