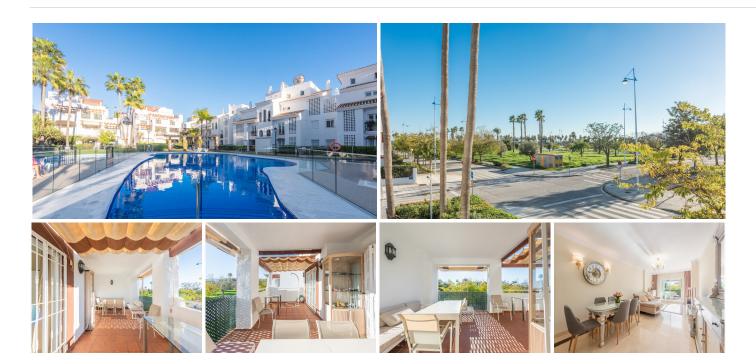

Welcome to this exceptional 3-bedroom apartment in the sought-after La Gavia development, perfectly situated just 300m from the beachfront promenade of San Pedro and directly across from the new I/O sports club and Laude San Pedro International College.

Surrounded by lush tropical gardens and a stunning freeform swimming pool, this community is one of the most desirable in the area.

Located on the second floor, the apartment boasts a spacious south-west facing terrace offering serene views of the sea.

The thoughtfully designed layout includes:

- A bright, open-plan living and dining area
- A fully equipped kitchen with supplies from SMEG.
- Three generously sized bedrooms, each with its own en-suite bathroom

#### - A guest toilet for added convenience

The highlight of this home is the expansive terrace, perfect for entertaining or simply relaxing while enjoying the Mediterranean breeze and views.

Additionally, the property includes a secure underground parking space and two private storage rooms, adding extra value and convenience.