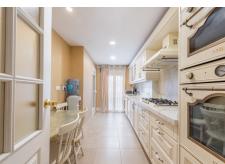

The thoughtfully designed layout includes:

- A bright, open-plan living and dining area
- A fully equipped kitchen with supplies from SMEG.
- Three generously sized bedrooms, each with its own en-suite bathroom