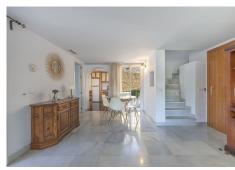

## PENTHOUSE DUPLEX 2 BEDROOMS 2 BATHROOMS IN BENAHAVIS

Benahavis

REF# BEMR4891792 €550,000

| BEDS | BATHS | BUILT  |
|------|-------|--------|
| 2    | 2     | 122 m² |

This 122 m2 Duplex-Penthouse, in 1st line Golf, with spectacular views, consists of 2 bedrooms, both with bathroom en-suite, living-dining room with double height and wooden beams, fully fitted kitchen, 2 covered terraces on the lower floor (one private from the bedroom) and another covered terrace on the upper floor with direct access from the master bedroom, fitted wardrobes, laundry room, parking. Air conditioning hot and cold and fireplace in the living room. Private community with well kept gardens and swimming pool, communal rooms with fireplace. Contact us for a viewing.