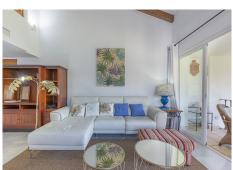

## PENTHOUSE DUPLEX 2 BEDROOMS 2 BATHROOMS IN BENAHAVIS

Benahavis

REF# BEMR4891792 €550,000

| BEDS | BATHS | BUILT  |
|------|-------|--------|
| 2    | 2     | 122 m² |

This 122 m2 Duplex-Penthouse, in 1st line Golf, with spectacular views, consists of 2 bedrooms, both with bathroom en-suite, living-dining room with double height and wooden beams, fully fitted kitchen, 2 covered terraces on the lower floor (one private from the bedroom) and another covered terrace on the upper floor with direct access from the master bedroom, fitted wardrobes, laundry room, parking. Air conditioning hot and cold and fireplace in the living room. Private community with well kept gardens and swimming pool, communal rooms with fireplace. Contact us for a viewing.