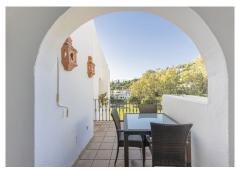

## PENTHOUSE DUPLEX 2 BEDROOMS 2 BATHROOMS IN BENAHAVIS

Benahavis

REF# BEMR4891792 €550,000

| BEDS | BATHS | BUILT  |
|------|-------|--------|
| 2    | 2     | 122 m² |

This 122 m2 Duplex-Penthouse, in 1st line Golf, with spectacular views, consists of 2 bedrooms, both with bathroom en-suite, living-dining room with double height and wooden beams, fully fitted kitchen, 2 covered terraces on the lower floor (one private from the bedroom) and another covered terrace on the upper floor with direct access from the master bedroom, fitted wardrobes, laundry room, parking. Air conditioning hot and cold and fireplace in the living room. Private community with well kept gardens and swimming pool, communal rooms with fireplace. Contact us for a viewing.