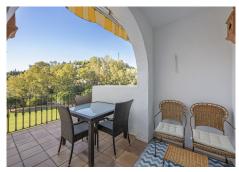

## PENTHOUSE DUPLEX 2 BEDROOMS 2 BATHROOMS IN BENAHAVIS

Benahavis

REF# BEMR4891792 €550,000

| BEDS | BATHS | BUILT  |
|------|-------|--------|
| 2    | 2     | 122 m² |

This 122 m2 Duplex-Penthouse, in 1st line Golf, with spectacular views, consists of 2 bedrooms, both with bathroom en-suite, living-dining room with double height and wooden beams, fully fitted kitchen, 2 covered terraces on the lower floor (one private from the bedroom) and another covered terrace on the upper floor with direct access from the master bedroom, fitted wardrobes, laundry room, parking. Air conditioning hot and cold and fireplace in the living room. Private community with well kept gardens and swimming pool, communal rooms with fireplace. Contact us for a viewing.