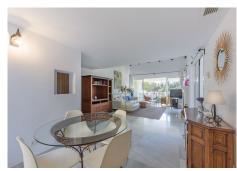

## PENTHOUSE DUPLEX 2 BEDROOMS 2 BATHROOMS IN BENAHAVIS

Benahavis

REF# BEMR4891792 €550,000

| BEDS | BATHS | BUILT  |
|------|-------|--------|
| 2    | 2     | 122 m² |

This 122 m2 Duplex-Penthouse, in 1st line Golf, with spectacular views, consists of 2 bedrooms, both with bathroom en-suite, living-dining room with double height and wooden beams, fully fitted kitchen, 2 covered terraces on the lower floor (one private from the bedroom) and another covered terrace on the upper floor with direct access from the master bedroom, fitted wardrobes, laundry room, parking. Air conditioning hot and cold and fireplace in the living room. Private community with well kept gardens and swimming pool, communal rooms with fireplace. Contact us for a viewing.