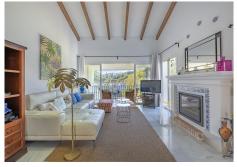

## PENTHOUSE DUPLEX 2 BEDROOMS 2 BATHROOMS IN BENAHAVIS

Benahavis

REF# BEMR4891792 €550,000

| BEDS | BATHS | BUILT  |
|------|-------|--------|
| 2    | 2     | 122 m² |

This 122 m2 Duplex-Penthouse, in 1st line Golf, with spectacular views, consists of 2 bedrooms, both with bathroom en-suite, living-dining room with double height and wooden beams, fully fitted kitchen, 2 covered terraces on the lower floor (one private from the bedroom) and another covered terrace on the upper floor with direct access from the master bedroom, fitted wardrobes, laundry room, parking. Air conditioning hot and cold and fireplace in the living room. Private community with well kept gardens and swimming pool, communal rooms with fireplace. Contact us for a viewing.