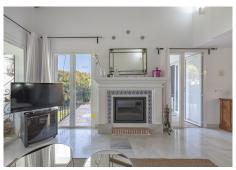

## PENTHOUSE DUPLEX 2 BEDROOMS 2 BATHROOMS IN BENAHAVIS

Benahavis

REF# BEMR4891792 €550,000

| BEDS | BATHS | BUILT  |
|------|-------|--------|
| 2    | 2     | 122 m² |

This 122 m2 Duplex-Penthouse, in 1st line Golf, with spectacular views, consists of 2 bedrooms, both with bathroom en-suite, living-dining room with double height and wooden beams, fully fitted kitchen, 2 covered terraces on the lower floor (one private from the bedroom) and another covered terrace on the upper floor with direct access from the master bedroom, fitted wardrobes, laundry room, parking. Air conditioning hot and cold and fireplace in the living room. Private community with well kept gardens and swimming pool, communal rooms with fireplace. Contact us for a viewing.