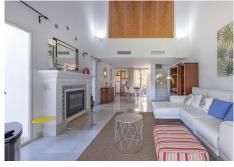

## PENTHOUSE DUPLEX 2 BEDROOMS 2 BATHROOMS IN BENAHAVIS

Benahavis

REF# BEMR4891792 €550,000

| BEDS | BATHS | BUILT  |
|------|-------|--------|
| 2    | 2     | 122 m² |

This 122 m2 Duplex-Penthouse, in 1st line Golf, with spectacular views, consists of 2 bedrooms, both with bathroom en-suite, living-dining room with double height and wooden beams, fully fitted kitchen, 2 covered terraces on the lower floor (one private from the bedroom) and another covered terrace on the upper floor with direct access from the master bedroom, fitted wardrobes, laundry room, parking. Air conditioning hot and cold and fireplace in the living room. Private community with well kept gardens and swimming pool, communal rooms with fireplace. Contact us for a viewing.