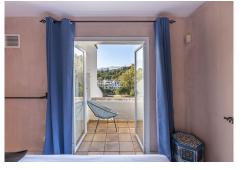

## PENTHOUSE DUPLEX 2 BEDROOMS 2 BATHROOMS IN BENAHAVIS

Benahavis

REF# BEMR4891792 €550,000

| BEDS | BATHS | BUILT  |
|------|-------|--------|
| 2    | 2     | 122 m² |

This 122 m2 Duplex-Penthouse, in 1st line Golf, with spectacular views, consists of 2 bedrooms, both with bathroom en-suite, living-dining room with double height and wooden beams, fully fitted kitchen, 2 covered terraces on the lower floor (one private from the bedroom) and another covered terrace on the upper floor with direct access from the master bedroom, fitted wardrobes, laundry room, parking. Air conditioning hot and cold and fireplace in the living room. Private community with well kept gardens and swimming pool, communal rooms with fireplace. Contact us for a viewing.