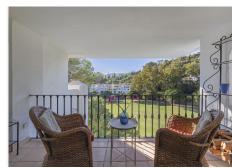

## PENTHOUSE DUPLEX 2 BEDROOMS 2 BATHROOMS IN BENAHAVIS

Benahavis

REF# BEMR4891792 €550,000

| BEDS | BATHS | BUILT  |
|------|-------|--------|
| 2    | 2     | 122 m² |

This 122 m2 Duplex-Penthouse, in 1st line Golf, with spectacular views, consists of 2 bedrooms, both with bathroom en-suite, living-dining room with double height and wooden beams, fully fitted kitchen, 2 covered terraces on the lower floor (one private from the bedroom) and another covered terrace on the upper floor with direct access from the master bedroom, fitted wardrobes, laundry room, parking. Air conditioning hot and cold and fireplace in the living room. Private community with well kept gardens and swimming pool, communal rooms with fireplace. Contact us for a viewing.