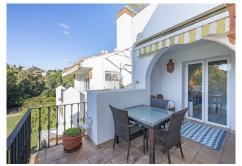

## PENTHOUSE DUPLEX 2 BEDROOMS 2 BATHROOMS IN BENAHAVIS

Benahavis

REF# BEMR4891792 €550,000

| BEDS | BATHS | BUILT  |
|------|-------|--------|
| 2    | 2     | 122 m² |

This 122 m2 Duplex-Penthouse, in 1st line Golf, with spectacular views, consists of 2 bedrooms, both with bathroom en-suite, living-dining room with double height and wooden beams, fully fitted kitchen, 2 covered terraces on the lower floor (one private from the bedroom) and another covered terrace on the upper floor with direct access from the master bedroom, fitted wardrobes, laundry room, parking. Air conditioning hot and cold and fireplace in the living room. Private community with well kept gardens and swimming pool, communal rooms with fireplace. Contact us for a viewing.