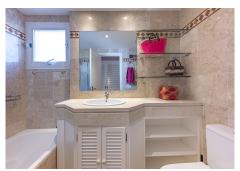

## PENTHOUSE DUPLEX 2 BEDROOMS 2 BATHROOMS IN BENAHAVIS

Benahavis

REF# BEMR4891792 €550,000

| BEDS | BATHS | BUILT  |
|------|-------|--------|
| 2    | 2     | 122 m² |

This 122 m2 Duplex-Penthouse, in 1st line Golf, with spectacular views, consists of 2 bedrooms, both with bathroom en-suite, living-dining room with double height and wooden beams, fully fitted kitchen, 2 covered terraces on the lower floor (one private from the bedroom) and another covered terrace on the upper floor with direct access from the master bedroom, fitted wardrobes, laundry room, parking. Air conditioning hot and cold and fireplace in the living room. Private community with well kept gardens and swimming pool, communal rooms with fireplace. Contact us for a viewing.