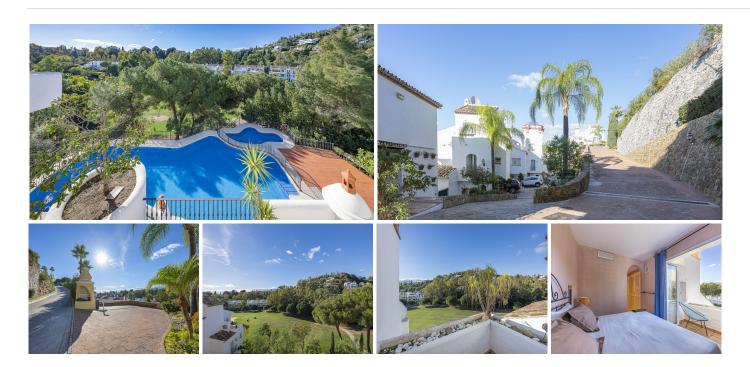

## PENTHOUSE DUPLEX 2 BEDROOMS 2 BATHROOMS IN BENAHAVIS

Benahavis

REF# BEMR4891792 €550,000

| BEDS | BATHS | BUILT  |
|------|-------|--------|
| 2    | 2     | 122 m² |

This 122 m2 Duplex-Penthouse, in 1st line Golf, with spectacular views, consists of 2 bedrooms, both with bathroom en-suite, living-dining room with double height and wooden beams, fully fitted kitchen, 2 covered terraces on the lower floor (one private from the bedroom) and another covered terrace on the upper floor with direct access from the master bedroom, fitted wardrobes, laundry room, parking. Air conditioning hot and cold and fireplace in the living room. Private community with well kept gardens and swimming pool, communal rooms with fireplace. Contact us for a viewing.