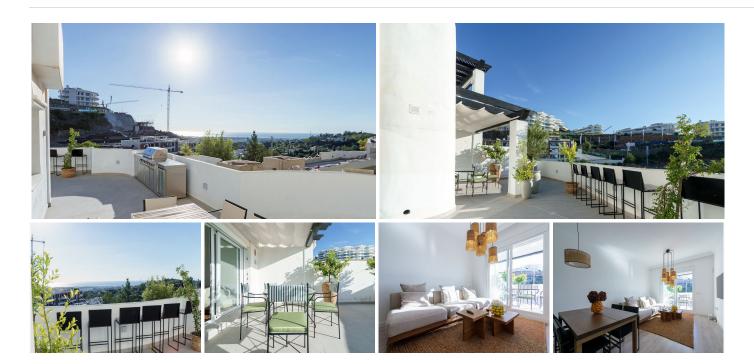

This charming 2-bedroom apartment in Benahavís boasts panoramic sea views and a desirable south orientation, ensuring plenty of natural light throughout the day.

Recently renovated, the apartment features a modern design with an open-plan living area that seamlessly connects to a cozy balcony, perfect for enjoying the picturesque scenery.

The spacious layout includes a large terrace, ideal for outdoor living and entertaining, complete with a barbecue area.

Enjoy the best of both worlds with easy access to local amenities and the serene beauty of the surrounding mountains.

Storage room and one parking space is included in the price.

+34 952 939 460 · info@bromleyestatesmarbella.com Urbanizacion El Rosario, CN340, Km 188, Marbella, Malaga 29603