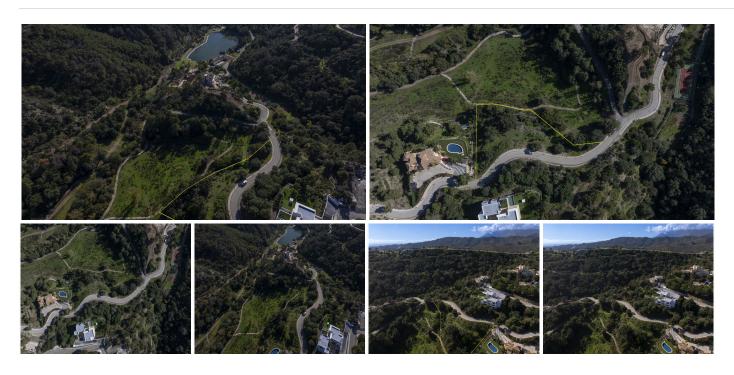

## RESIDENTIAL PLOT BEDROOMS BATHROOMS IN BENAHAVIS

Benahavis

REF# BEMR4891933 €220,000

| BEDS | BATHS | BUILT | PLOT    |
|------|-------|-------|---------|
|      |       | m²    | 2400 m² |

In the exclusive Monte Mayor Valley, this 2,400 m<sup>2</sup> A-15 plot offers the chance to build a home of up to 292.80 m<sup>2</sup> plus a basement, terraces, and porches. Perfectly integrated into its natural surroundings, it boasts spectacular views of hills and Mediterranean vegetation in an atmosphere of absolute tranquility.

Located in Benahavís, next to one of the most picturesque villages on the Costa del Sol, renowned for its gastronomy and Andalusian charm, the plot combines nature, privacy, and proximity to amenities. It is ideal for those seeking to disconnect and enjoy outdoor activities in a privileged setting.

Just 15 minutes from Marbella, the area also offers a wide range of services, including golf courses, restaurants, art galleries, local shops, wellness centers, and cultural activities, making it an exceptional place to live.