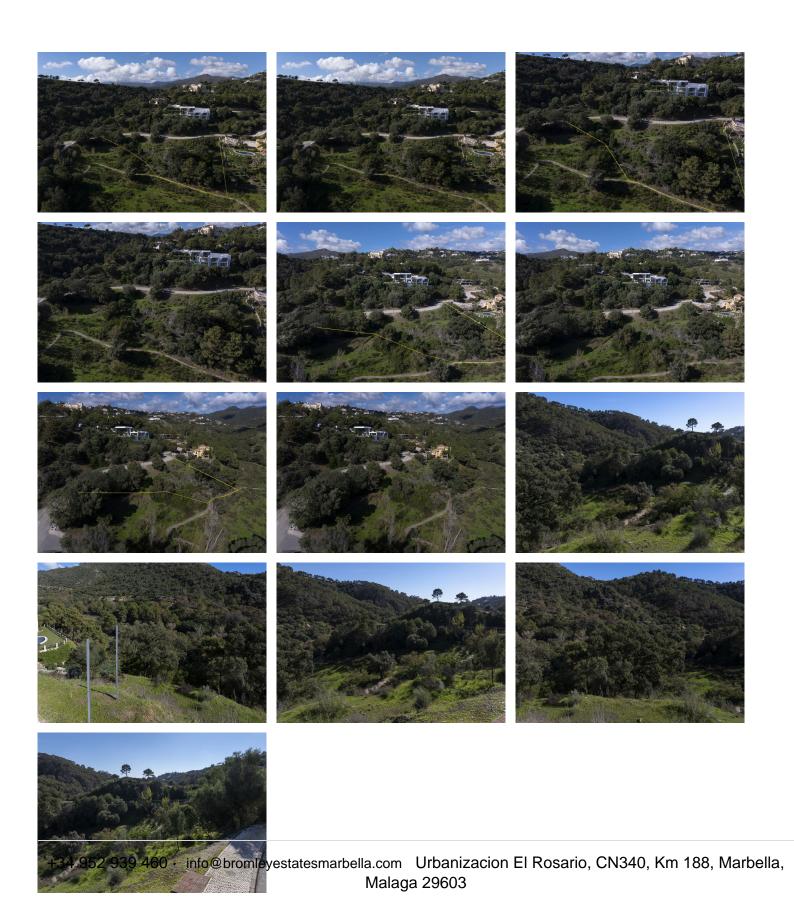

## RESIDENTIAL PLOT BEDROOMS BATHROOMS IN BENAHAVIS

Benahavis

REF# BEMR4891933 €220,000

| BEDS | BATHS | BUILT | PLOT    |
|------|-------|-------|---------|
|      |       | m²    | 2400 m² |

In the exclusive Monte Mayor Valley, this 2,400 m<sup>2</sup> A-15 plot offers the chance to build a home of up to 292.80 m<sup>2</sup> plus a basement, terraces, and porches. Perfectly integrated into its natural surroundings, it boasts spectacular views of hills and Mediterranean vegetation in an atmosphere of absolute tranquility.

Located in Benahavís, next to one of the most picturesque villages on the Costa del Sol, renowned for its gastronomy and Andalusian charm, the plot combines nature, privacy, and proximity to amenities. It is ideal for those seeking to disconnect and enjoy outdoor activities in a privileged setting.

Just 15 minutes from Marbella, the area also offers a wide range of services, including golf courses, restaurants, art galleries, local shops, wellness centers, and cultural activities, making it an exceptional place to live.