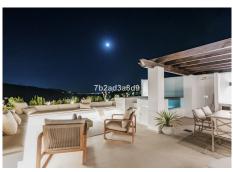

The first floor Includes three spacious bedrooms, including a bedroom with an own bathroom. A large dining table and a spacious living area that connects to an outdoor terrace.

Upstairs takes you to the master suite and the grand terrace, with a walk-in closet, a large master bathroom, and access to a private terrace. The terrace offers panoramic views of La Concha, the Mediterranean Sea, and La Quinta Golf nestled in between.