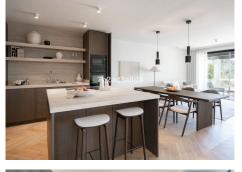

## PENTHOUSE 4 BEDROOMS 3 BATHROOMS IN BENAHAVIS

Benahavis

REF# BEMR4892182 €1,895,000

| BEDS | BATHS | BUILT  | TERRACE |
|------|-------|--------|---------|
| 4    | 3     | 174 m² | 116 m²  |

Every aspect of the apartment is carefully designed: wooden floors, custom wood carpentry wardrobes, natural fabrics and textures, large-format stone tiles in the bathrooms completed with faucets from Dornbracht, and an open designer kitchen from Danespan with Miele appliances.

The first floor Includes three spacious bedrooms, including a bedroom with an own bathroom. A large dining table and a spacious living area that connects to an outdoor terrace.

Upstairs takes you to the master suite and the grand terrace, with a walk-in closet, a large master bathroom, and access to a private terrace. The terrace offers panoramic views of La Concha, the Mediterranean Sea, and La Quinta Golf nestled in between.