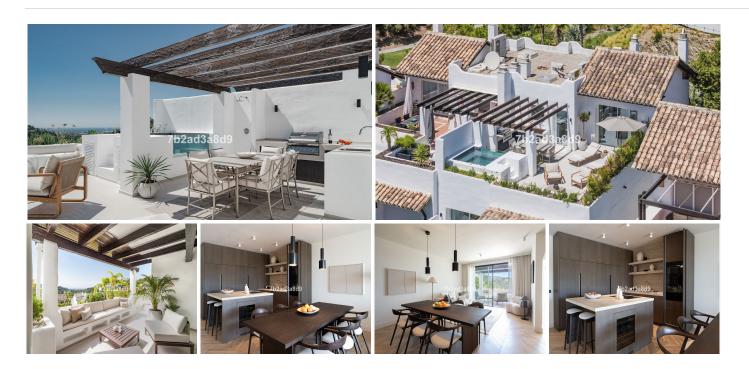

## PENTHOUSE 4 BEDROOMS 3 BATHROOMS IN BENAHAVIS

Benahavis

REF# BEMR4892182 €1,895,000

| BEDS | BATHS | BUILT  | TERRACE |
|------|-------|--------|---------|
| 4    | 3     | 174 m² | 116 m²  |

Every aspect of the apartment is carefully designed: wooden floors, custom wood carpentry wardrobes, natural fabrics and textures, large-format stone tiles in the bathrooms completed with faucets from Dornbracht, and an open designer kitchen from Danespan with Miele appliances.

The first floor Includes three spacious bedrooms, including a bedroom with an own bathroom. A large dining table and a spacious living area that connects to an outdoor terrace.

Upstairs takes you to the master suite and the grand terrace, with a walk-in closet, a large master bathroom, and access to a private terrace. The terrace offers panoramic views of La Concha, the Mediterranean Sea, and La Quinta Golf nestled in between.