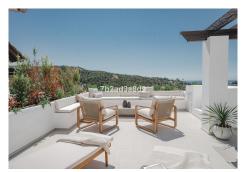

The first floor Includes three spacious bedrooms, including a bedroom with an own bathroom. A large dining table and a spacious living area that connects to an outdoor terrace.

Upstairs takes you to the master suite and the grand terrace, with a walk-in closet, a large master bathroom, and access to a private terrace. The terrace offers panoramic views of La Concha, the Mediterranean Sea, and La Quinta Golf nestled in between.