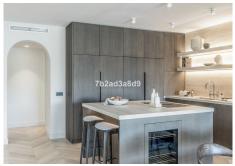

## PENTHOUSE 4 BEDROOMS 3 BATHROOMS IN BENAHAVIS

Benahavis

REF# BEMR4892182 €1,895,000

| BEDS | BATHS | BUILT  | TERRACE |
|------|-------|--------|---------|
| 4    | 3     | 174 m² | 116 m²  |

Every aspect of the apartment is carefully designed: wooden floors, custom wood carpentry wardrobes, natural fabrics and textures, large-format stone tiles in the bathrooms completed with faucets from Dornbracht, and an open designer kitchen from Danespan with Miele appliances.

The first floor Includes three spacious bedrooms, including a bedroom with an own bathroom. A large dining table and a spacious living area that connects to an outdoor terrace.

Upstairs takes you to the master suite and the grand terrace, with a walk-in closet, a large master bathroom, and access to a private terrace. The terrace offers panoramic views of La Concha, the Mediterranean Sea, and La Quinta Golf nestled in between.