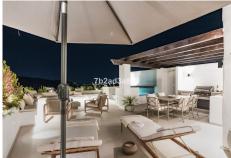

## PENTHOUSE 4 BEDROOMS 3 BATHROOMS IN BENAHAVIS

Benahavis

REF# BEMR4892182 €1,895,000

| BEDS | BATHS | BUILT  | TERRACE |
|------|-------|--------|---------|
| 4    | 3     | 174 m² | 116 m²  |

Every aspect of the apartment is carefully designed: wooden floors, custom wood carpentry wardrobes, natural fabrics and textures, large-format stone tiles in the bathrooms completed with faucets from Dornbracht, and an open designer kitchen from Danespan with Miele appliances.

The first floor Includes three spacious bedrooms, including a bedroom with an own bathroom. A large dining table and a spacious living area that connects to an outdoor terrace.

Upstairs takes you to the master suite and the grand terrace, with a walk-in closet, a large master bathroom, and access to a private terrace. The terrace offers panoramic views of La Concha, the Mediterranean Sea, and La Quinta Golf nestled in between.