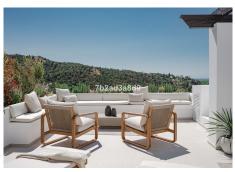

The first floor Includes three spacious bedrooms, including a bedroom with an own bathroom. A large dining table and a spacious living area that connects to an outdoor terrace.

Upstairs takes you to the master suite and the grand terrace, with a walk-in closet, a large master bathroom, and access to a private terrace. The terrace offers panoramic views of La Concha, the Mediterranean Sea, and La Quinta Golf nestled in between.