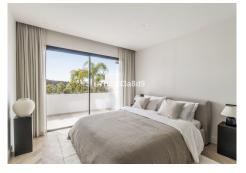

## PENTHOUSE 4 BEDROOMS 3 BATHROOMS IN BENAHAVIS

Benahavis

REF# BEMR4892182 €1,895,000

| BEDS | BATHS | BUILT  | TERRACE |
|------|-------|--------|---------|
| 4    | 3     | 174 m² | 116 m²  |

Every aspect of the apartment is carefully designed: wooden floors, custom wood carpentry wardrobes, natural fabrics and textures, large-format stone tiles in the bathrooms completed with faucets from Dornbracht, and an open designer kitchen from Danespan with Miele appliances.

The first floor Includes three spacious bedrooms, including a bedroom with an own bathroom. A large dining table and a spacious living area that connects to an outdoor terrace.

Upstairs takes you to the master suite and the grand terrace, with a walk-in closet, a large master bathroom, and access to a private terrace. The terrace offers panoramic views of La Concha, the Mediterranean Sea, and La Quinta Golf nestled in between.