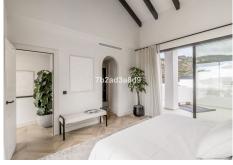

## PENTHOUSE 4 BEDROOMS 3 BATHROOMS IN BENAHAVIS

Benahavis

REF# BEMR4892182 €1,895,000

| BEDS | BATHS | BUILT  | TERRACE |
|------|-------|--------|---------|
| 4    | 3     | 174 m² | 116 m²  |

Every aspect of the apartment is carefully designed: wooden floors, custom wood carpentry wardrobes, natural fabrics and textures, large-format stone tiles in the bathrooms completed with faucets from Dornbracht, and an open designer kitchen from Danespan with Miele appliances.

The first floor Includes three spacious bedrooms, including a bedroom with an own bathroom. A large dining table and a spacious living area that connects to an outdoor terrace.

Upstairs takes you to the master suite and the grand terrace, with a walk-in closet, a large master bathroom, and access to a private terrace. The terrace offers panoramic views of La Concha, the Mediterranean Sea, and La Quinta Golf nestled in between.