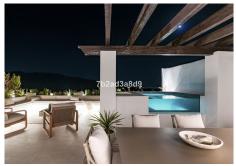

## PENTHOUSE 4 BEDROOMS 3 BATHROOMS IN BENAHAVIS

Benahavis

REF# BEMR4892182 €1,895,000

| BEDS | BATHS | BUILT  | TERRACE |
|------|-------|--------|---------|
| 4    | 3     | 174 m² | 116 m²  |

Every aspect of the apartment is carefully designed: wooden floors, custom wood carpentry wardrobes, natural fabrics and textures, large-format stone tiles in the bathrooms completed with faucets from Dornbracht, and an open designer kitchen from Danespan with Miele appliances.

The first floor Includes three spacious bedrooms, including a bedroom with an own bathroom. A large dining table and a spacious living area that connects to an outdoor terrace.

Upstairs takes you to the master suite and the grand terrace, with a walk-in closet, a large master bathroom, and access to a private terrace. The terrace offers panoramic views of La Concha, the Mediterranean Sea, and La Quinta Golf nestled in between.