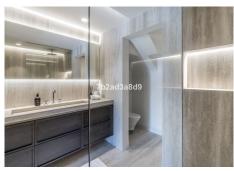

## PENTHOUSE 4 BEDROOMS 3 BATHROOMS IN BENAHAVIS

Benahavis

REF# BEMR4892182 €1,895,000

| BEDS | BATHS | BUILT  | TERRACE |
|------|-------|--------|---------|
| 4    | 3     | 174 m² | 116 m²  |

Every aspect of the apartment is carefully designed: wooden floors, custom wood carpentry wardrobes, natural fabrics and textures, large-format stone tiles in the bathrooms completed with faucets from Dornbracht, and an open designer kitchen from Danespan with Miele appliances.

The first floor Includes three spacious bedrooms, including a bedroom with an own bathroom. A large dining table and a spacious living area that connects to an outdoor terrace.

Upstairs takes you to the master suite and the grand terrace, with a walk-in closet, a large master bathroom, and access to a private terrace. The terrace offers panoramic views of La Concha, the Mediterranean Sea, and La Quinta Golf nestled in between.