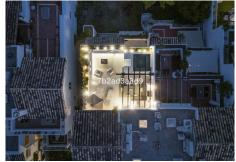

he apartment is carefully designed: wooden floors, custom wood carpentry wardrobes, natural fabrics and textures, large-format stone tiles in the bathrooms completed with faucets from Dornbracht, and an open designer kitchen from Danespan with Miele appliances.

The first floor Includes three spacious bedrooms, including a bedroom with an own bathroom. A large dining table and a spacious living area that connects to an outdoor terrace.

Upstairs takes you to the master suite and the grand terrace, with a walk-in closet, a large master bathroom, and access to a private terrace. The terrace offers panoramic views of La Concha, the Mediterranean Sea, and La Quinta Golf nestled in between.

## **BROMLEY ESTATES**

Marbella































## **BROMLEY ESTATES**

Marbella