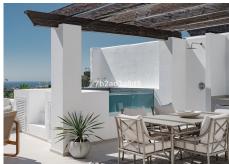

The first floor Includes three spacious bedrooms, including a bedroom with an own bathroom. A large dining table and a spacious living area that connects to an outdoor terrace.

Upstairs takes you to the master suite and the grand terrace, with a walk-in closet, a large master bathroom, and access to a private terrace. The terrace offers panoramic views of La Concha, the Mediterranean Sea, and La Quinta Golf nestled in between.