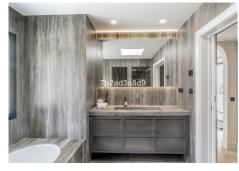

## PENTHOUSE 4 BEDROOMS 3 BATHROOMS IN BENAHAVIS

Benahavis

REF# BEMR4892182 €1,895,000

| BEDS | BATHS | BUILT  | TERRACE |
|------|-------|--------|---------|
| 4    | 3     | 174 m² | 116 m²  |

Every aspect of the apartment is carefully designed: wooden floors, custom wood carpentry wardrobes, natural fabrics and textures, large-format stone tiles in the bathrooms completed with faucets from Dornbracht, and an open designer kitchen from Danespan with Miele appliances.