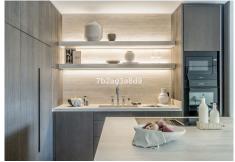

## PENTHOUSE 4 BEDROOMS 3 BATHROOMS IN BENAHAVIS

Benahavis

REF# BEMR4892182 €1,895,000

| BEDS | BATHS | BUILT  | TERRACE |
|------|-------|--------|---------|
| 4    | 3     | 174 m² | 116 m²  |

Every aspect of the apartment is carefully designed: wooden floors, custom wood carpentry wardrobes, natural fabrics and textures, large-format stone tiles in the bathrooms completed with faucets from Dornbracht, and an open designer kitchen from Danespan with Miele appliances.