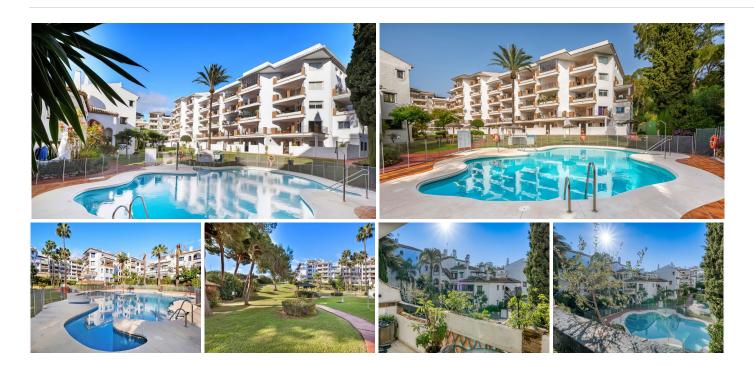

## MIDDLE FLOOR APARTMENT 2 BEDROOMS 2.5 BATHROOMS IN CALAHONDA

Calahonda

REF# BEMR4892251 €265,000

| BEDS | BATHS | BUILT |
|------|-------|-------|
| 2    | 2.5   | 85 m² |

Nestled in the heart of Calahonda Park, this spacious apartment offers an unbeatable location in the lower part of Calahonda. With the beach and all essential amenities just a short stroll away, convenience is at your doorstep.

## **BROMLEY ESTATES**

Marbella

The complex boasts two swimming pool areas and secure gated parking, offering both comfort and peace of mind.

This property presents a unique opportunity for customization: transform it into a three-bedroom home by converting the kitchen into an additional bedroom and creating an open-plan kitchen within the living area.

The kitchen is well-sized and semi-open plan, seamlessly flowing into the bright and spacious living-dining area, which leads directly to the terrace. From here, you can enjoy serene views of the beautifully landscaped gardens and the inviting pool.