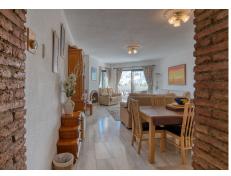

The apartment is bathed in natural light, particularly from the west-facing terrace, perfect for soaking up the afternoon sun. It features a generous 30m² lounge and two large double bedrooms, both equipped with ample fitted wardrobes. The master suite includes an en-suite bathroom and its own covered west-facing terrace.

The kitchen is well-sized and semi-open plan, seamlessly flowing into the bright and spacious living-dining area, which leads directly to the terrace. From here, you can enjoy serene views of the beautifully landscaped gardens and the inviting pool.