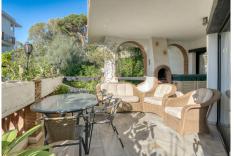

The apartment is bathed in natural light, particularly from the west-facing terrace, perfect for soaking up the afternoon sun. It features a generous 30m² lounge and two large double bedrooms, both equipped with ample fitted wardrobes. The master suite includes an en-suite bathroom and its own covered west-facing terrace.

The kitchen is well-sized and semi-open plan, seamlessly flowing into the bright and spacious living-dining area, which leads directly to the terrace. From here, you can enjoy serene views of the beautifully landscaped gardens and the inviting pool.