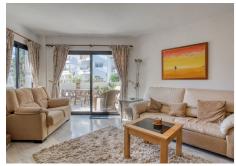

The apartment is bathed in natural light, particularly from the west-facing terrace, perfect for soaking up the afternoon sun. It features a generous 30m² lounge and two large double bedrooms, both equipped with ample fitted wardrobes. The master suite includes an en-suite bathroom and its own covered west-facing terrace.

The kitchen is well-sized and semi-open plan, seamlessly flowing into the bright and spacious living-dining area, which leads directly to the terrace. From here, you can enjoy serene views of the beautifully landscaped gardens and the inviting pool.