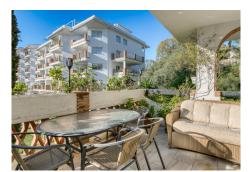

The apartment is bathed in natural light, particularly from the west-facing terrace, perfect for soaking up the afternoon sun. It features a generous 30m² lounge and two large double bedrooms, both equipped with ample fitted wardrobes. The master suite includes an en-suite bathroom and its own covered west-facing terrace.

The kitchen is well-sized and semi-open plan, seamlessly flowing into the bright and spacious living-dining area, which leads directly to the terrace. From here, you can enjoy serene views of the beautifully landscaped gardens and the inviting pool.