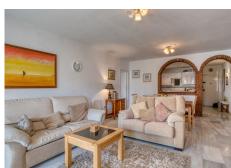

The apartment is bathed in natural light, particularly from the west-facing terrace, perfect for soaking up the afternoon sun. It features a generous 30m² lounge and two large double bedrooms, both equipped with ample fitted wardrobes. The master suite includes an en-suite bathroom and its own covered west-facing terrace.

The kitchen is well-sized and semi-open plan, seamlessly flowing into the bright and spacious living-dining area, which leads directly to the terrace. From here, you can enjoy serene views of the beautifully landscaped gardens and the inviting pool.