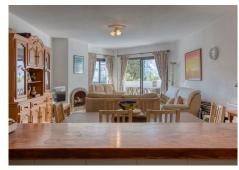

The apartment is bathed in natural light, particularly from the west-facing terrace, perfect for soaking up the afternoon sun. It features a generous 30m² lounge and two large double bedrooms, both equipped with ample fitted wardrobes. The master suite includes an en-suite bathroom and its own covered west-facing terrace.

The kitchen is well-sized and semi-open plan, seamlessly flowing into the bright and spacious living-dining area, which leads directly to the terrace. From here, you can enjoy serene views of the beautifully landscaped gardens and the inviting pool.