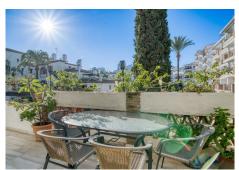

The apartment is bathed in natural light, particularly from the west-facing terrace, perfect for soaking up the afternoon sun. It features a generous 30m² lounge and two large double bedrooms, both equipped with ample fitted wardrobes. The master suite includes an en-suite bathroom and its own covered west-facing terrace.

The kitchen is well-sized and semi-open plan, seamlessly flowing into the bright and spacious living-dining area, which leads directly to the terrace. From here, you can enjoy serene views of the beautifully landscaped gardens and the inviting pool.