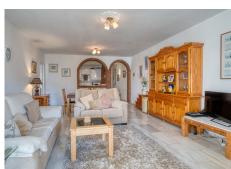

## MIDDLE FLOOR APARTMENT 2 BEDROOMS 2.5 BATHROOMS IN CALAHONDA

Calahonda

REF# BEMR4892251 €265,000

| BEDS | BATHS | BUILT |
|------|-------|-------|
| 2    | 2.5   | 85 m² |

Nestled in the heart of Calahonda Park, this spacious apartment offers an unbeatable location in the lower part of Calahonda. With the beach and all essential amenities just a short stroll away, convenience is at your doorstep.

The apartment is bathed in natural light, particularly from the west-facing terrace, perfect for soaking up the afternoon sun. It features a generous 30m² lounge and two large double bedrooms, both equipped with ample fitted wardrobes. The master suite includes an en-suite bathroom and its own covered west-facing terrace.

The kitchen is well-sized and semi-open plan, seamlessly flowing into the bright and spacious living-dining area, which leads directly to the terrace. From here, you can enjoy serene views of the beautifully landscaped gardens and the inviting pool.