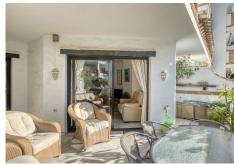

The apartment is bathed in natural light, particularly from the west-facing terrace, perfect for soaking up the afternoon sun. It features a generous 30m² lounge and two large double bedrooms, both equipped with ample fitted wardrobes. The master suite includes an en-suite bathroom and its own covered west-facing terrace.