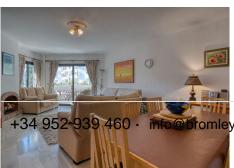

The apartment is bathed in natural light, particularly from the west-facing terrace, perfect for soaking up the afternoon sun. It features a generous 30m² lounge and two large double bedrooms, both equipped with ample fitted wardrobes. The master suite includes an en-suite bathroom and its own covered west-facing terrace.

The kitchen is well-sized and semi-open plan, seamlessly flowing into the bright and spacious living-dining area, which leads directly to the terrace. From here, you can enjoy serene views of the beautifully landscaped gardens and the inviting pool.