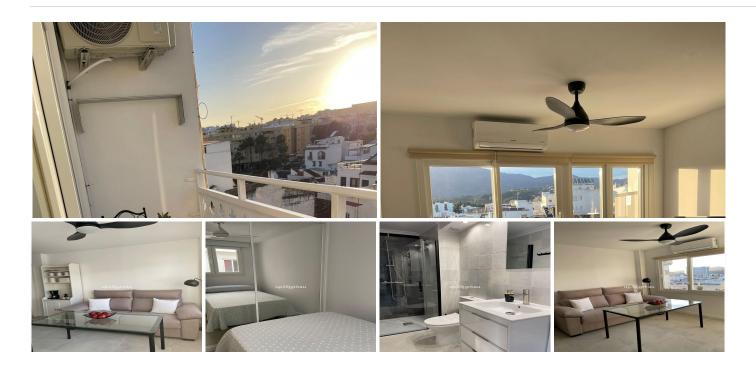

Fantastic apartment in a building on the beachfront, right on the seafront of Estepona, with 2 bedrooms and 1 bathroom, has a perfect location next to shops and restaurants,

views of Calle Real and being on the 5th floor it has fantastic views of the city and mountains.

A great opportunity to live in the center of Estepona or have a holiday home just 50 meters from the sea. Fantastic apartment in a building on the beachfront, right on the seafront of Estepona, with 2 bedrooms and 1 bathroom, has a perfect location next to shops and restaurants,

views of Calle Real and being on the 5th floor it has fantastic views of the city and mountains.

A great opportunity to live in the center of Estepona or have a holiday home just 50 meters from the sea. Middle Floor Apartment, Estepona, Costa del Sol.