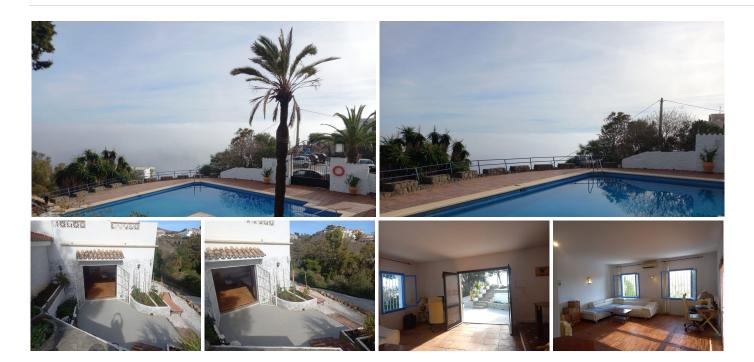

## GROUND FLOOR APARTMENT 1 BEDROOM 1 BATHROOM IN BENALMADENA COSTA

Benalmadena Costa

REF# BEMR4892335 €189,000

| BEDS | BATHS | BUILT | TERRACE |
|------|-------|-------|---------|
| 1    | 1     | 58 m² | 11 m²   |

Spacious apartment in Benalmadena Costa located in an idyllic urbanization styled as an Andalusian village with only 28 neighbors, close to schools, supermarkets, bars, and restaurants, as well as near the train and bus stations. Set in the heart of a Mediterranean forest and just 150 meters from the beach. VACATION RENTALS ARE NOT ALLOWED.