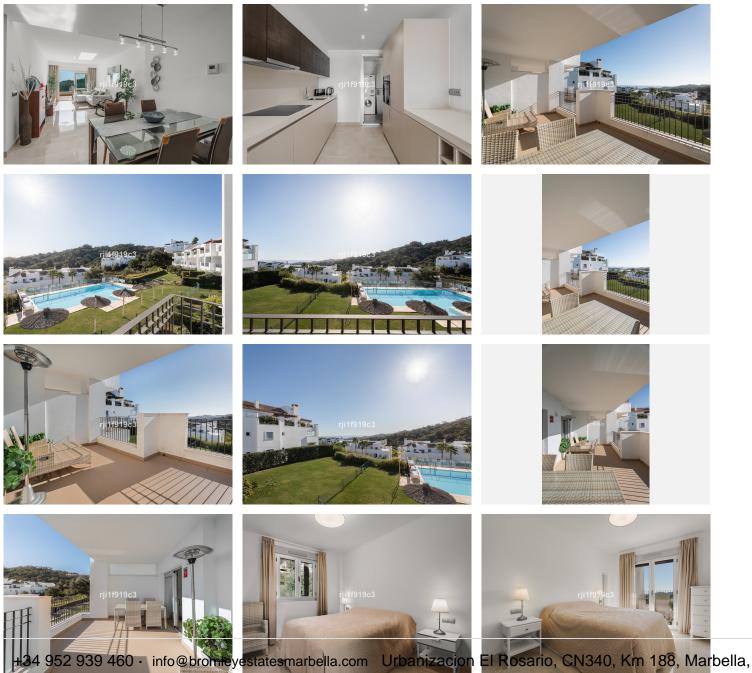

+34 952 939 460 · info@bromleyestatesmarbella.com Urbanizacion El Rosario, CN340, Km 188, Marbella, Malaga 29603

Maria Golf Country Club.

The apartment has 2 complete bathrooms, an open-plan kitchen and a terrace which is directly accessible from both the lounge

and the master bedroom. The apartment is built to the highest standard with first-class finishes including a modern designed integrated kitchen with quartz worktop, thermal and acoustic insulation, air-conditioning, solar powered heather and

automatic permanent ventilation system in all rooms. Each block has its own elevator and exterior carpentry finishes in aluminium. There is outdoor private parking. Don't miss this opportunity!

Malaga 29603