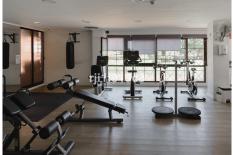

40, Km 188, Marbella, Malaga 29603



Maria Golf Country Club.

The apartment has 2 complete bathrooms, an open-plan kitchen and a terrace which is directly accessible from both the lounge

and the master bedroom. The apartment is built to the highest standard with first-class finishes including a modern designed integrated kitchen with quartz worktop, thermal and acoustic insulation, air-conditioning, solar powered heather and

automatic permanent ventilation system in all rooms. Each block has its own elevator and exterior carpentry finishes in aluminium. There is outdoor private parking. Don't miss this opportunity!



Malaga 29603

























+34 952 939 460 · info@bromleyestatesmarbella.com Urbanizacion El Rosario, CN340, Km 188, Marbella, Malaga 29603