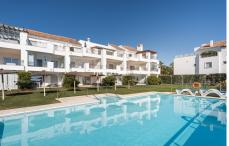

## REF# BEMR4892428 €335,000

| BEDS | BATHS | BUILT | TERRACE |
|------|-------|-------|---------|
| 2    | 2     | 86 m² | 22 m²   |

La Mairena is a residential in a beautiful environment, declared a natural biosphere reserve by UNESCO, and only 7 kilometres from Elviria beach, east of Marbella. The residential is surrounded by a strikingly beautiful cork forest with sea views. La Mairena is a residential area you can enjoy all year round. Having a relaxed atmosphere, undisturbed by any noise from traffic yet close to good-quality road links to the centre of Marbella.

automatic permanent ventilation system in all rooms. Each block has its own elevator and exterior carpentry finishes in aluminium. There is outdoor private parking. Don't miss this opportunity!

Malaga 29603