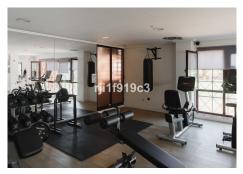

, Km 188, Marbella, Malaga 29603



Maria Golf Country Club.

The apartment has 2 complete bathrooms, an open-plan kitchen and a terrace which is directly accessible from both the lounge

and the master bedroom. The apartment is built to the highest standard with first-class finishes including a modern designed integrated kitchen with quartz worktop, thermal and acoustic insulation, air-conditioning, solar powered heather and

automatic permanent ventilation system in all rooms. Each block has its own elevator and exterior carpentry finishes in aluminium. There is outdoor private parking. Don't miss this opportunity!



Malaga 29603

























+34 952 939 460 · info@bromleyestatesmarbella.com Urbanizacion El Rosario, CN340, Km 188, Marbella, Malaga 29603