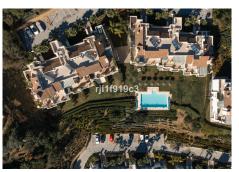

## REF# BEMR4892428 €335,000

| BEDS | BATHS | BUILT | TERRACE |
|------|-------|-------|---------|
| 2    | 2     | 86 m² | 22 m²   |

La Mairena is a residential in a beautiful environment, declared a natural biosphere reserve by UNESCO, and only 7 kilometres from Elviria beach, east of Marbella. The residential is surrounded by a strikingly beautiful cork forest with sea views. La Mairena is a residential area you can enjoy all year round. Having a relaxed atmosphere, undisturbed by any noise from traffic yet close to good-quality road links to the centre of Marbella.

automatic permanent ventilation system in all rooms. Each block has its own elevator and exterior carpentry finishes in aluminium. There is outdoor private parking. Don't miss this opportunity!

Malaga 29603