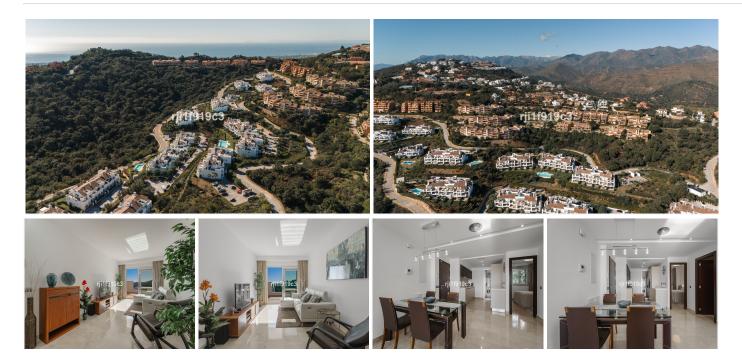

## MIDDLE FLOOR APARTMENT 2 BEDROOMS 2 BATHROOMS IN LA MAIRENA

## REF# BEMR4892428 €335,000

| BEDS | BATHS | BUILT | TERRACE |
|------|-------|-------|---------|
| 2    | 2     | 86 m² | 22 m²   |

La Mairena is a residential in a beautiful environment, declared a natural biosphere reserve by UNESCO, and only 7 kilometres from Elviria beach, east of Marbella. The residential is surrounded by a strikingly beautiful cork forest with sea views. La Mairena is a residential area you can enjoy all year round. Having a relaxed atmosphere, undisturbed by any noise from traffic yet close to good-quality road links to the centre of Marbella.

Excellent location: between forests and only 7 kilometres from Elviria beach and with free access to the golf El Soto. Málaga Airport is 40 km away, and just 20 minutes by car to the centre of Marbella. Its proximity to some of the best golf courses in the Costa del Sol allows you to experience the true leasures of a Mediterranean life style. This community is located in the proximity of the famous German college and just a few minutes walk to El Soto Golf. All owners at this community in La Mairena have access to the nine-hole, par 3 El Soto Golf Course, which also has a gym, sauna and a clubhouse with a restaurant. Within five minutes drive, you can also play golf on the famous 60-hole La Cala Golf Resort and the 18-hole Santa