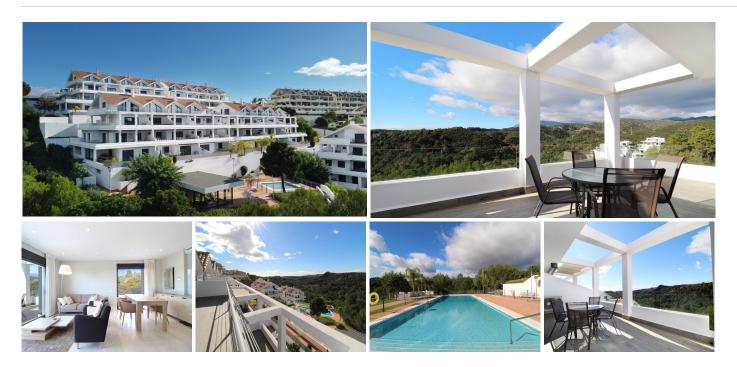

## PENTHOUSE DUPLEX 2 BEDROOMS 2.5 BATHROOMS IN SELWO

Selwo

REF# BEMR4892560 €445,000

| BEDS | BATHS | BUILT  | TERRACE |
|------|-------|--------|---------|
| 2    | 2.5   | 110 m² | 85 m²   |

This stunning southwest-facing corner penthouse duplex, located midway between Marbella and Estepona on the New Golden Mile, offers breathtaking views of lush green hills, mountains, and the Mediterranean Sea. The expansive wraparound terrace provides both sunshine and shade from 11:00 a.m. until sunset over the Sierra Bermeja mountains.

Additional features include a large storage room and two private underground parking spaces. The fully gated complex offers excellent amenities, including a large swimming pool, a separate children's pool, and a