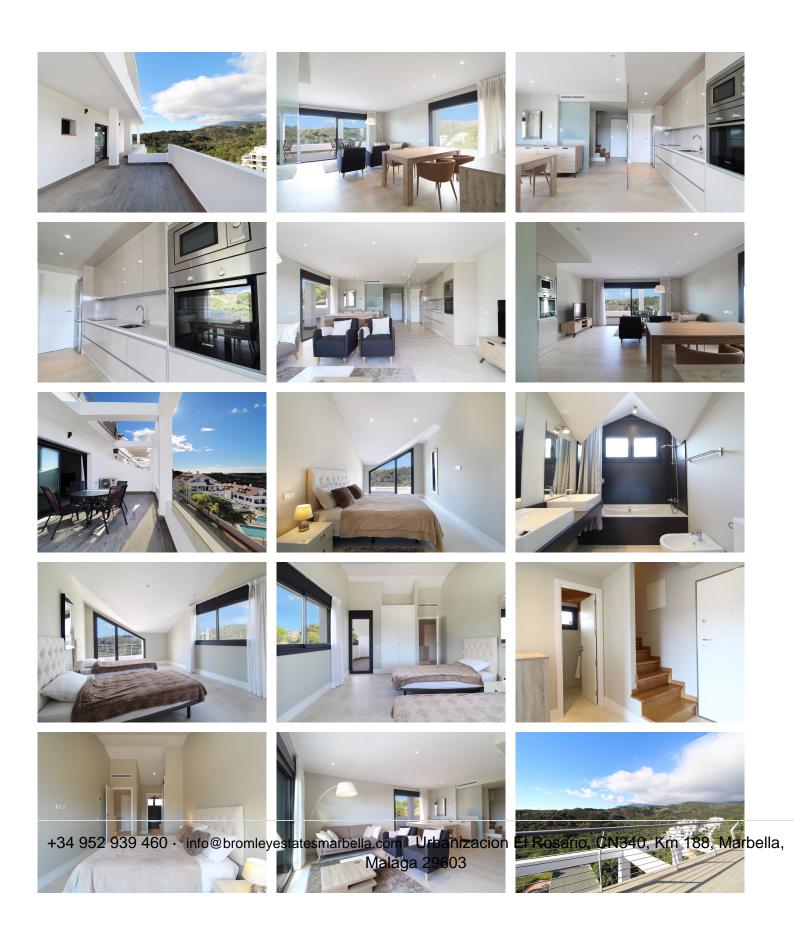

As a corner apartment, the living area benefits from a dual aspect, flooding it with natural light and creating an airy, spacious ambiance. The modern, open-plan kitchen is fully fitted with Bosch appliances, and a utility room with a washing machine is conveniently located just off the kitchen. A guest toilet is also available on this level.

The upper floor features two bedrooms and two bathrooms, one of which offers dual aspect views. Both bedrooms boast high ceilings and access to the terrace, where you can continue to enjoy the stunning, lush panorama.