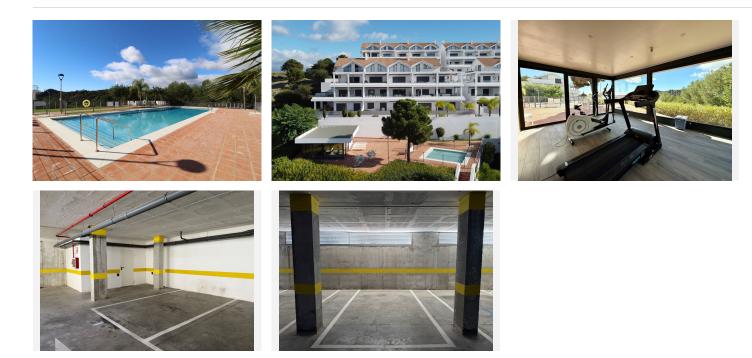

Additional features include a large storage room and two private underground parking spaces. The fully gated complex offers excellent amenities, including a large swimming pool, a separate children's pool, and a