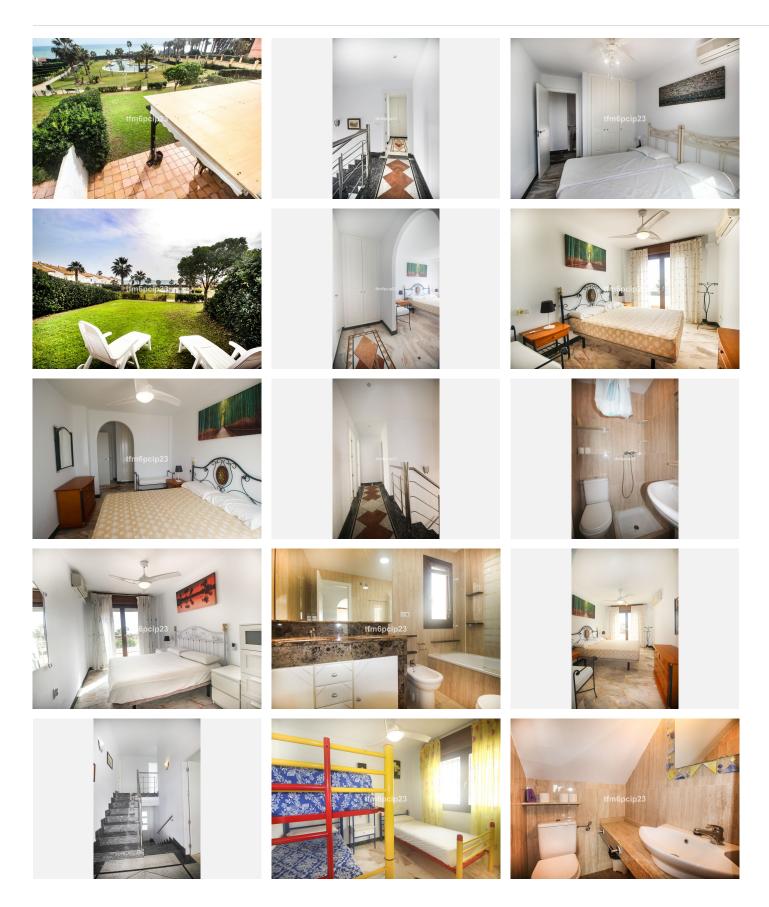

LA DUQUESA MANILVA BEACH SIDE TOWNHOUSE FRONT SEE VIEWS

This light and airy townhouse is located right on the beach in this lovely gated community just a short distance to the lovely Port of La Duquesa and only 30 minutes drive to Gibraltar Airport. There are 4/5 bedrooms, a communal pool, children's pool, tennis courts, has parking for 2 cars and can accommodate up to 8 people. The property is completely equipped and has hot and cold air conditioning. Another added benefit is that there are 2 terraces and a fenced communal garden from which to enjoy the sun.

Townhouse, La Duquesa, Costa del Sol. 5 Bedrooms, 3.5 Bathrooms, Built 157 m², Terrace 40 m², Garden/Plot 100 m².