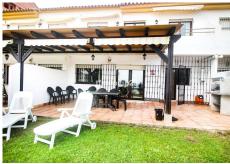

LA DUQUESA MANILVA BEACH SIDE TOWNHOUSE FRONT SEE VIEWS

This light and airy townhouse is located right on the beach in this lovely gated community just a short distance to the lovely Port of La Duquesa and only 30 minutes drive to Gibraltar Airport. There are 4/5 bedrooms, a communal pool, children's pool, tennis courts, has parking for 2 cars and can accommodate up to 8 people. The property is completely equipped and has hot and cold air conditioning. Another added benefit is that there are 2 terraces and a fenced communal garden from which to enjoy the sun.

Townhouse, La Duquesa, Costa del Sol. 5 Bedrooms, 3.5 Bathrooms, Built 157 m², Terrace 40 m², Garden/Plot 100 m².

Views : Sea, Garden, Pool.

Features: Fitted Wardrobes, Near Transport, Private Terrace, Paddle Tennis, Ensuite Bathroom, Marble

Flooring, Barbeque, Double Glazing. Furniture: Fully Furnished, Optional.

Kitchen: Fully Fitted.

Garden: Communal, Private, Easy Maintenance.

Security : Gated Complex. Parking : Open, Private.

Utilities: Electricity, Drinkable Water.

Category: Resale.

+34 952 939 460 · info@bromleyestatesmarbella.com Urbanizacion El Rosario, CN340, Km 188, Marbella, Malaga 29603