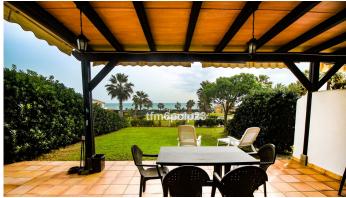

LA DUQUESA MANILVA BEACH SIDE TOWNHOUSE FRONT SEE VIEWS

This light and airy townhouse is located right on the beach in this lovely gated community just a short distance to the lovely Port of La Duquesa and only 30 minutes drive to Gibraltar Airport. There are 4/5 bedrooms, a communal pool, children's pool, tennis courts, has parking for 2 cars and can accommodate up to 8 people. The property is completely equipped and has hot and cold air conditioning. Another added benefit is that there are 2 terraces and a fenced communal garden from which to enjoy the sun.

Views : Sea, Garden, Pool.

Features: Fitted Wardrobes, Near Transport, Private Terrace, Paddle Tennis, Ensuite Bathroom, Marble

Flooring, Barbeque, Double Glazing. Furniture: Fully Furnished, Optional.

Kitchen: Fully Fitted.