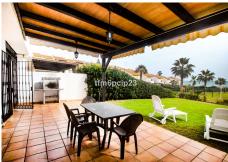

LA DUQUESA MANILVA BEACH SIDE TOWNHOUSE FRONT SEE VIEWS

This light and airy townhouse is located right on the beach in this lovely gated community just a short distance to the lovely Port of La Duquesa and only 30 minutes drive to Gibraltar Airport. There are 4/5 bedrooms, a communal pool, children's pool, tennis courts, has parking for 2 cars and can accommodate up to 8 people. The property is completely equipped and has hot and cold air conditioning. Another added benefit is that there are 2 terraces and a fenced communal garden from which to enjoy the sun.

Townhouse, La Duquesa, Costa del Sol. 5 Bedrooms, 3.5 Bathrooms, Built 157 m², Terrace 40 m², Garden/Plot 100 m².

Views : Sea, Garden, Pool.

Features: Fitted Wardrobes, Near Transport, Private Terrace, Paddle Tennis, Ensuite Bathroom, Marble

Flooring, Barbeque, Double Glazing. Furniture: Fully Furnished, Optional.

Kitchen: Fully Fitted.

Garden: Communal, Private, Easy Maintenance.

Security : Gated Complex. Parking : Open, Private.

Utilities: Electricity, Drinkable Water.

Category: Resale.

+34 952 939 460 · info@bromleyestatesmarbella.com Urbanizacion El Rosario, CN340, Km 188, Marbella, Malaga 29603