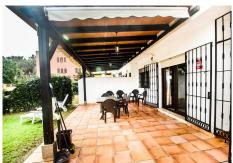

LA DUQUESA MANILVA BEACH SIDE TOWNHOUSE FRONT SEE VIEWS

This light and airy townhouse is located right on the beach in this lovely gated community just a short distance to the lovely Port of La Duquesa and only 30 minutes drive to Gibraltar Airport. There are 4/5 bedrooms, a communal pool, children's pool, tennis courts, has parking for 2 cars and can accommodate up to 8 people. The property is completely equipped and has hot and cold air conditioning. Another added benefit is that there are 2 terraces and a fenced communal garden from which to enjoy the sun.

Views : Sea, Garden, Pool.

Features: Fitted Wardrobes, Near Transport, Private Terrace, Paddle Tennis, Ensuite Bathroom, Marble

Flooring, Barbeque, Double Glazing. Furniture: Fully Furnished, Optional.

Kitchen: Fully Fitted.

Garden: Communal, Private, Easy Maintenance.

Security : Gated Complex. Parking : Open, Private.

Utilities: Electricity, Drinkable Water.

Category: Resale.

+34 952 939 460 · info@bromleyestatesmarbella.com Urbanizacion El Rosario, CN340, Km 188, Marbella, Malaga 29603