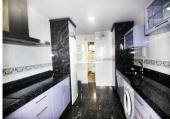

Views : Sea, Garden, Pool.

Features: Fitted Wardrobes, Near Transport, Private Terrace, Paddle Tennis, Ensuite Bathroom, Marble

Flooring, Barbeque, Double Glazing. Furniture: Fully Furnished, Optional.

Kitchen: Fully Fitted.