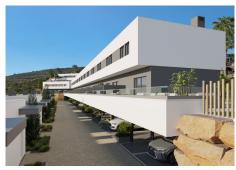

## SEMI-DETACHED HOUSE 3 BEDROOMS 2 BATHROOMS IN MANILVA

Manilya

REF# BEMR4892596 €452,000

| BEDS | BATHS | BUILT  | TERRACE |
|------|-------|--------|---------|
| 3    | 2     | 132 m² | 34 m²   |

New Development: Prices from €452,000 to €452,000. .

In this development you will find spacious homes with terraces, which rise on the hill to make you feel the world at your feet.

You will be able to enjoy wonderful sea views, a warm climate and gastronomy that will make you fall in love.