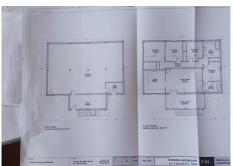

### Interior Layout:

Ground Floor: A spacious area of 155 m², equipped with a half bathroom and a functional kitchen. Perfect for family gatherings, workspace, or storage to suit your needs.

Upper Floor: Accessed via an exterior staircase that leads to a cozy covered porch, ideal for enjoying stunning views and relaxing outdoor moments. This floor features: