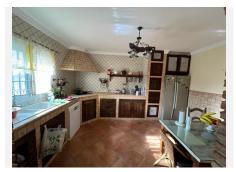

### Interior Layout:

Ground Floor: A spacious area of 155 m², equipped with a half bathroom and a functional kitchen. Perfect for family gatherings, workspace, or storage to suit your needs.

Upper Floor: Accessed via an exterior staircase that leads to a cozy covered porch, ideal for enjoying stunning views and relaxing outdoor moments. This floor features:

- 4 spacious bedrooms, perfect for family or guests.
- 2 full bathrooms, thoughtfully designed for daily comfort.
- A bright living-dining room, ideal for sharing special moments.

An independent kitchen, perfect for those who love cooking in a comfortable and practical environment.