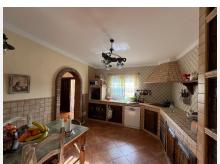

### Interior Layout:

Ground Floor: A spacious area of 155 m², equipped with a half bathroom and a functional kitchen. Perfect for family gatherings, workspace, or storage to suit your needs.

Upper Floor: Accessed via an exterior staircase that leads to a cozy covered porch, ideal for enjoying stunning views and relaxing outdoor moments. This floor features:

- 4 spacious bedrooms, perfect for family or guests.
- 2 full bathrooms, thoughtfully designed for daily comfort.
- A bright living-dining room, ideal for sharing special moments.

An independent kitchen, perfect for those who love cooking in a comfortable and practical environment.