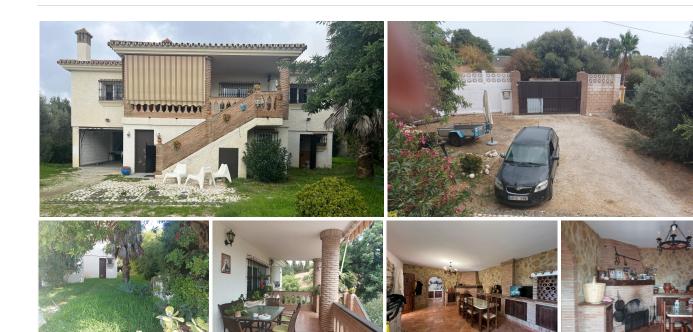

## HOUSE 4 BEDROOMS 3 BATHROOMS IN CAMPO MIJAS

Campo Mijas

REF# BEMR4892677 €320,000

| BEDS | BATHS | BUILT              | PLOT                 | TERRACE |
|------|-------|--------------------|----------------------|---------|
| 4    | 3     | 300 m <sup>2</sup> | 12000 m <sup>2</sup> | 20 m²   |

Experience the Tranquility of the Countryside Just Steps from the City!

Charming two-story rustic house for sale, perfect for those seeking the ideal blend of serene natural surroundings and the convenience of city proximity. This unique property offers:

### Interior Layout:

Ground Floor: A spacious area of 155 m², equipped with a half bathroom and a functional kitchen. Perfect for family gatherings, workspace, or storage to suit your needs.

Upper Floor: Accessed via an exterior staircase that leads to a cozy covered porch, ideal for enjoying stunning views and relaxing outdoor moments. This floor features:

- 4 spacious bedrooms, perfect for family or guests.
- 2 full bathrooms, thoughtfully designed for daily comfort.
- A bright living-dining room, ideal for sharing special moments.

An independent kitchen, perfect for those who love cooking in a comfortable and practical environment.

#### Exterior and Land:

A plot of approximately 12,000 m<sup>2</sup>, offering ample space to enjoy nature, with potential for farming, keeping animals, or designing recreational areas.

The surroundings are peaceful and enveloped in natural beauty, guaranteeing privacy and tranquility without sacrificing city accessibility.