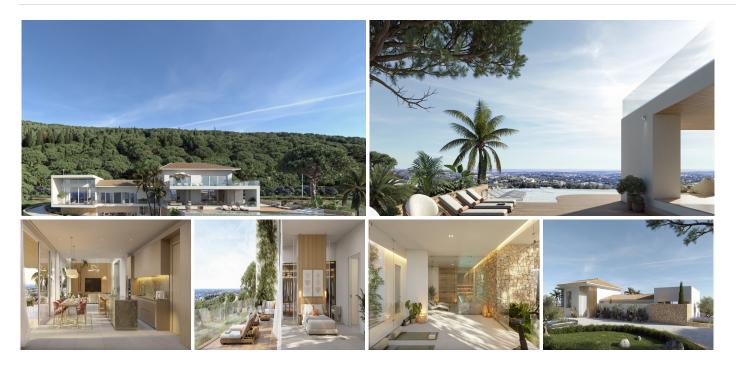

## HOUSE 6 BEDROOMS 10 BATHROOMS IN SOTOGRANDE

Sotogrande

REF# BEMR4892728 €5,900,000

| BEDS | BATHS | BUILT   | TERRACE |
|------|-------|---------|---------|
| 6    | 10    | 1094 m² | 300 m²  |

New Development: Prices from €5,900,000 to €5,900,000. .

Designed to foster a connection with nature, this masterpiece frames the landscape, offering stunning views of the Mediterranean Sea and the Strait of Gibraltar from both inside and outside the house, while maintaining privacy. The architecture extends the surroundings inward, creating a sense of spaciousness and allowing Mediterranean sunlight to fill every corner.

The villa enjoys an exceptional location with breathtaking panoramic views and proximity to Sotogrande International School. Adjacent to La Reserva golf course, its clubhouse, The Beach, and the Racquet Centre, the plot provides access to top-tier amenities. Its harmonious integration into the native natural environment creates a unique space that balances modern comfort with the tranquility of nature.