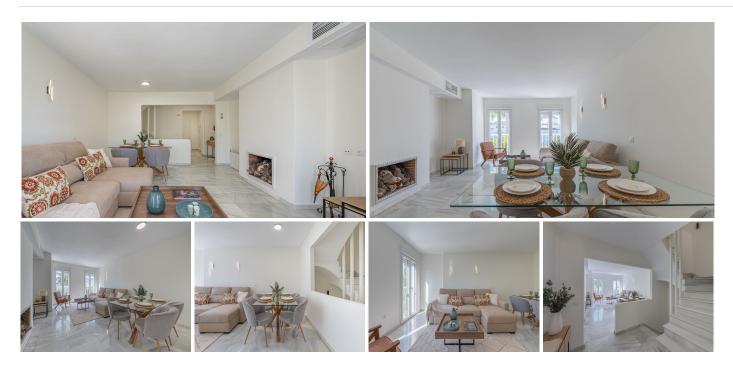

## REF# BEMR4892908 €695,000

| BEDS | BATHS | BUILT  |
|------|-------|--------|
| 3    | 3     | 162 m² |

Contemporary townhouse with garden in a gated development next to Puerto Banus! Recently refurbished, this spacious property presents itself as an unbeatable investment in a high demand area. On the main floor, there is a bright south facing living-dining room with fireplace and a modern and fully equipped kitchen. Ascending to the first floor, one discovers two spacious bedrooms and two complete bathrooms. On the lower floor, the large master bedroom is accompanied by a spacious en-suite bathroom. A sunny terrace and direct access to the garden and a barbecue area. Comfort and practicality are intertwined in this property which also includes an underground parking space for added convenience.