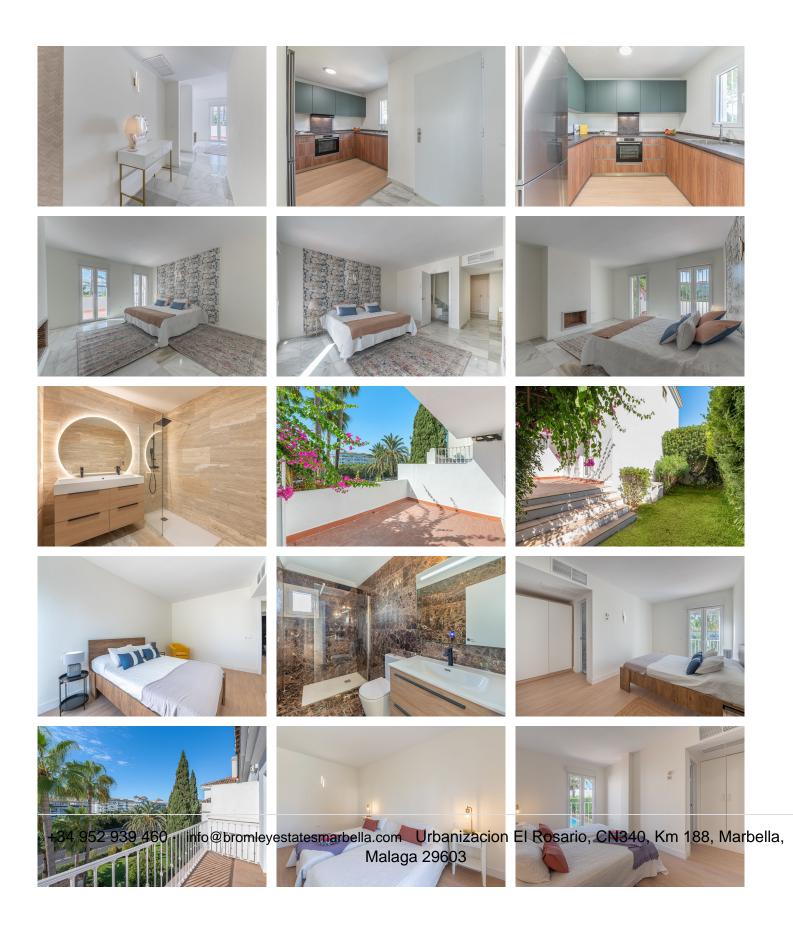

## REF# BEMR4892908 €695,000

| BEDS | BATHS | BUILT  |
|------|-------|--------|
| 3    | 3     | 162 m² |

Contemporary townhouse with garden in a gated development next to Puerto Banus! Recently refurbished, this spacious property presents itself as an unbeatable investment in a high demand area. On the main floor, there is a bright south facing living-dining room with fireplace and a modern and fully equipped kitchen. Ascending to the first floor, one discovers two spacious bedrooms and two complete bathrooms. On the lower floor, the large master bedroom is accompanied by a spacious en-suite bathroom. A sunny terrace and direct access to the garden and a barbecue area. Comfort and practicality are intertwined in this property which also includes an underground parking space for added convenience.