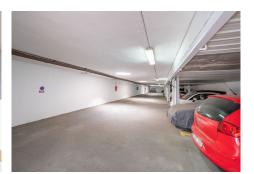

## REF# BEMR4892908 €695,000

| BEDS | BATHS | BUILT  |
|------|-------|--------|
| 3    | 3     | 162 m² |

Contemporary townhouse with garden in a gated development next to Puerto Banus! Recently refurbished, this spacious property presents itself as an unbeatable investment in a high demand area. On the main floor, there is a bright south facing living-dining room with fireplace and a modern and fully equipped kitchen. Ascending to the first floor, one discovers two spacious bedrooms and two complete bathrooms. On the lower floor, the large master bedroom is accompanied by a spacious en-suite bathroom. A sunny terrace and direct access to the garden and a barbecue area. Comfort and practicality are intertwined in this property which also includes an underground parking space for added convenience.