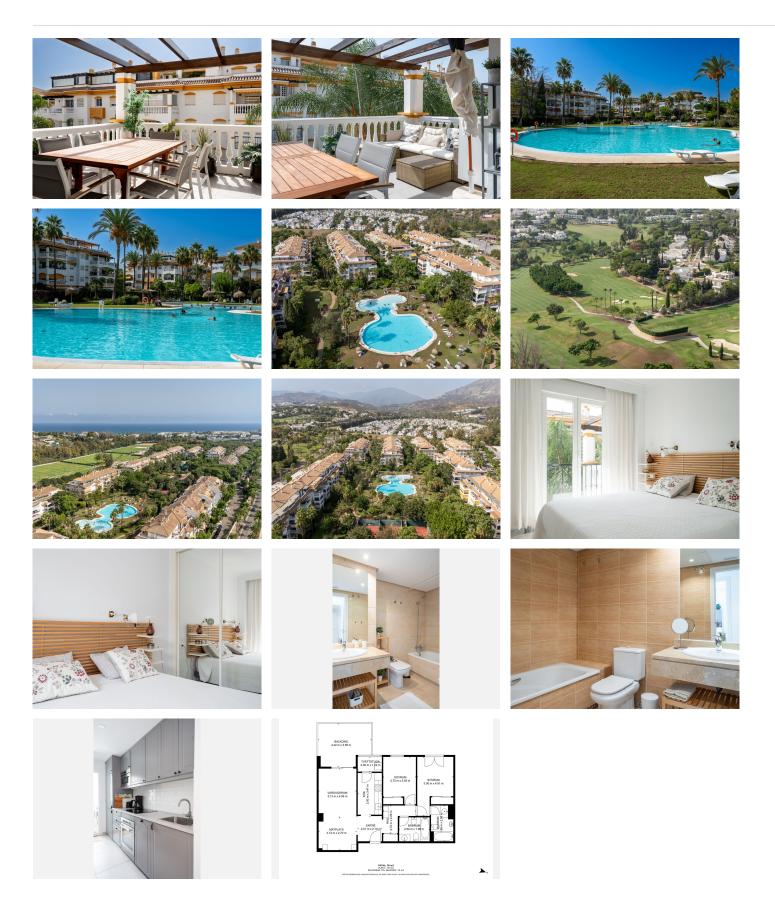

This beautifully renovated 2-bedroom, 2-bathroom penthouse apartment is situated in a highly desirable community. With its southwest orientation, the property offers a bright and airy atmosphere, allowing you to soak up the sun throughout the day from the expansive uncovered terrace, perfect for relaxation and outdoor dining.

The apartment has been recently updated to modern standards, providing a sleek and contemporary living space. The community offers excellent amenities, including a large pool area, Padel courts, and an on-site restaurant, ensuring both comfort and convenience. Additionally, the location is unbeatable, with just a short stroll to the beach, shops, and local attractions. This penthouse is ideal for those seeking a stylish, sun-filled retreat in a vibrant and well-serviced neighborhood.