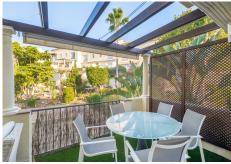

Upon entering the penthouse, you are greeted by a convenient guest toilet and a coat closet, perfect for welcoming visitors. The well-equipped kitchen features a serving hatch, adding functionality and charm. Adjacent to the kitchen is the spacious and inviting living/dining area, a perfect spot for relaxing and entertaining. The highlight of this space is the access to the west-facing terrace, complete with a pergola and an adjustable awning. This serene terrace overlooks the communal garden, providing the perfect setting to enjoy stunning sunsets.