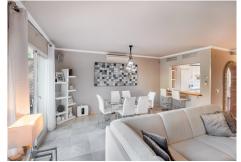

Upon entering the penthouse, you are greeted by a convenient guest toilet and a coat closet, perfect for welcoming visitors. The well-equipped kitchen features a serving hatch, adding functionality and charm. Adjacent to the kitchen is the spacious and inviting living/dining area, a perfect spot for relaxing and entertaining. The highlight of this space is the access to the west-facing terrace, complete with a pergola and an adjustable awning. This serene terrace overlooks the communal garden, providing the perfect setting to enjoy stunning sunsets.