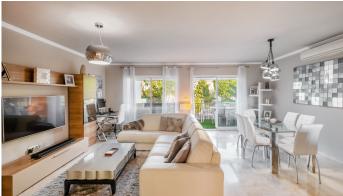

Upon entering the penthouse, you are greeted by a convenient guest toilet and a coat closet, perfect for welcoming visitors. The well-equipped kitchen features a serving hatch, adding functionality and charm. Adjacent to the kitchen is the spacious and inviting living/dining area, a perfect spot for relaxing and entertaining. The highlight of this space is the access to the west-facing terrace, complete with a pergola and an adjustable awning. This serene terrace overlooks the communal garden, providing the perfect setting to enjoy stunning sunsets.