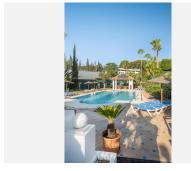

## PENTHOUSE 3 BEDROOMS 3.5 BATHROOMS IN NUEVA ANDALUCIA

Nueva Andalucia

REF# BEMR4892995 €495,000

| BEDS | BATHS | BUILT  |
|------|-------|--------|
| 3    | 3.5   | 146 m² |

This stunning three-level penthouse is located in the Los Pinos de Aloha complex in Nueva Andalucía, Marbella, Málaga. Perched on the mountainside, this apartment boasts breathtaking views of the surrounding area, including the beautiful Mediterranean Sea. Its prime location puts you within easy reach of local amenities, golf courses, and schools, making it an ideal choice for families and golf enthusiasts alike.

Upon entering the penthouse, you are greeted by a convenient guest toilet and a coat closet, perfect for welcoming visitors. The well-equipped kitchen features a serving hatch, adding functionality and charm. Adjacent to the kitchen is the spacious and inviting living/dining area, a perfect spot for relaxing and entertaining. The highlight of this space is the access to the west-facing terrace, complete with a pergola and an adjustable awning. This serene terrace overlooks the communal garden, providing the perfect setting to enjoy stunning sunsets.

Residents of Los Pinos de Aloha enjoy access to a communal swimming pool and garden, providing a peaceful and relaxing environment to unwind. The complex is gated, offering security and peace of mind. This beautiful penthouse combines luxury with convenience, making it a truly exceptional property in the heart of Nueva Andalucía.