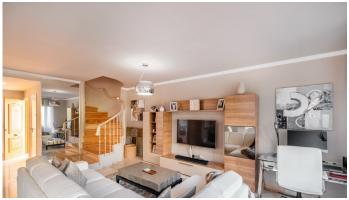

Upon entering the penthouse, you are greeted by a convenient guest toilet and a coat closet, perfect for welcoming visitors. The well-equipped kitchen features a serving hatch, adding functionality and charm. Adjacent to the kitchen is the spacious and inviting living/dining area, a perfect spot for relaxing and entertaining. The highlight of this space is the access to the west-facing terrace, complete with a pergola and an adjustable awning. This serene terrace overlooks the communal garden, providing the perfect setting to enjoy stunning sunsets.

## **BROMLEY ESTATES**

Marbella

As you ascend the wooden staircase to the upper floor, you will find two additional bedrooms. The first bedroom faces west and includes its own private bathroom and a terrace with beautiful garden views. The second bedroom is east-facing, bathing it in morning sunlight, and has access to a separate bathroom equipped with a shower.