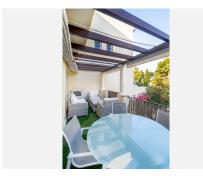

Upon entering the penthouse, you are greeted by a convenient guest toilet and a coat closet, perfect for welcoming visitors. The well-equipped kitchen features a serving hatch, adding functionality and charm. Adjacent to the kitchen is the spacious and inviting living/dining area, a perfect spot for relaxing and entertaining. The highlight of this space is the access to the west-facing terrace, complete with a pergola and an adjustable awning. This serene terrace overlooks the communal garden, providing the perfect setting to enjoy stunning sunsets.