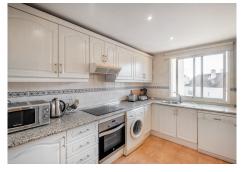

Upon entering the penthouse, you are greeted by a convenient guest toilet and a coat closet, perfect for welcoming visitors. The well-equipped kitchen features a serving hatch, adding functionality and charm. Adjacent to the kitchen is the spacious and inviting living/dining area, a perfect spot for relaxing and entertaining. The highlight of this space is the access to the west-facing terrace, complete with a pergola and an adjustable awning. This serene terrace overlooks the communal garden, providing the perfect setting to enjoy stunning sunsets.