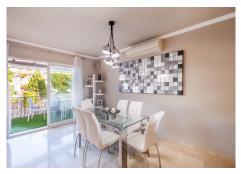

Upon entering the penthouse, you are greeted by a convenient guest toilet and a coat closet, perfect for welcoming visitors. The well-equipped kitchen features a serving hatch, adding functionality and charm. Adjacent to the kitchen is the spacious and inviting living/dining area, a perfect spot for relaxing and entertaining. The highlight of this space is the access to the west-facing terrace, complete with a pergola and an adjustable awning. This serene terrace overlooks the communal garden, providing the perfect setting to enjoy stunning sunsets.