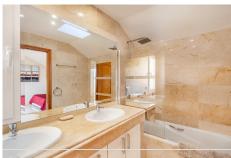

## **BROMLEY ESTATES**

Marbella

As you ascend the wooden staircase to the upper floor, you will find two additional bedrooms. The first bedroom faces west and includes its own private bathroom and a terrace with beautiful garden views. The second bedroom is east-facing, bathing it in morning sunlight, and has access to a separate bathroom equipped with a shower.

The top floor is dedicated to the master bedroom, featuring a private bathroom and charming vaulted ceilings that add character to the space. Throughout the apartment, luxurious marble floors and fittings enhance the overall elegance and sophistication.