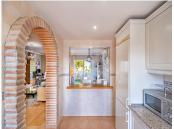

Upon entering the penthouse, you are greeted by a convenient guest toilet and a coat closet, perfect for welcoming visitors. The well-equipped kitchen features a serving hatch, adding functionality and charm. Adjacent to the kitchen is the spacious and inviting living/dining area, a perfect spot for relaxing and entertaining. The highlight of this space is the access to the west-facing terrace, complete with a pergola and an adjustable awning. This serene terrace overlooks the communal garden, providing the perfect setting to enjoy stunning sunsets.