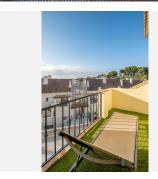

Upon entering the penthouse, you are greeted by a convenient guest toilet and a coat closet, perfect for welcoming visitors. The well-equipped kitchen features a serving hatch, adding functionality and charm. Adjacent to the kitchen is the spacious and inviting living/dining area, a perfect spot for relaxing and entertaining. The highlight of this space is the access to the west-facing terrace, complete with a pergola and an adjustable awning. This serene terrace overlooks the communal garden, providing the perfect setting to enjoy stunning sunsets.