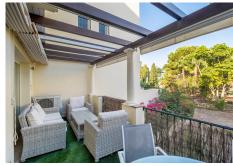

Upon entering the penthouse, you are greeted by a convenient guest toilet and a coat closet, perfect for welcoming visitors. The well-equipped kitchen features a serving hatch, adding functionality and charm. Adjacent to the kitchen is the spacious and inviting living/dining area, a perfect spot for relaxing and entertaining. The highlight of this space is the access to the west-facing terrace, complete with a pergola and an adjustable awning. This serene terrace overlooks the communal garden, providing the perfect setting to enjoy stunning sunsets.