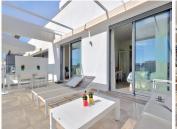

A storage / Laundry room next to the kitchen.

The rooms boast high ceilings and sliding windows opening onto the spacious terrace.

The terrace fits dining table and sun loungers. The retractable sun awnings allow shade in summer and sunny days in winter.