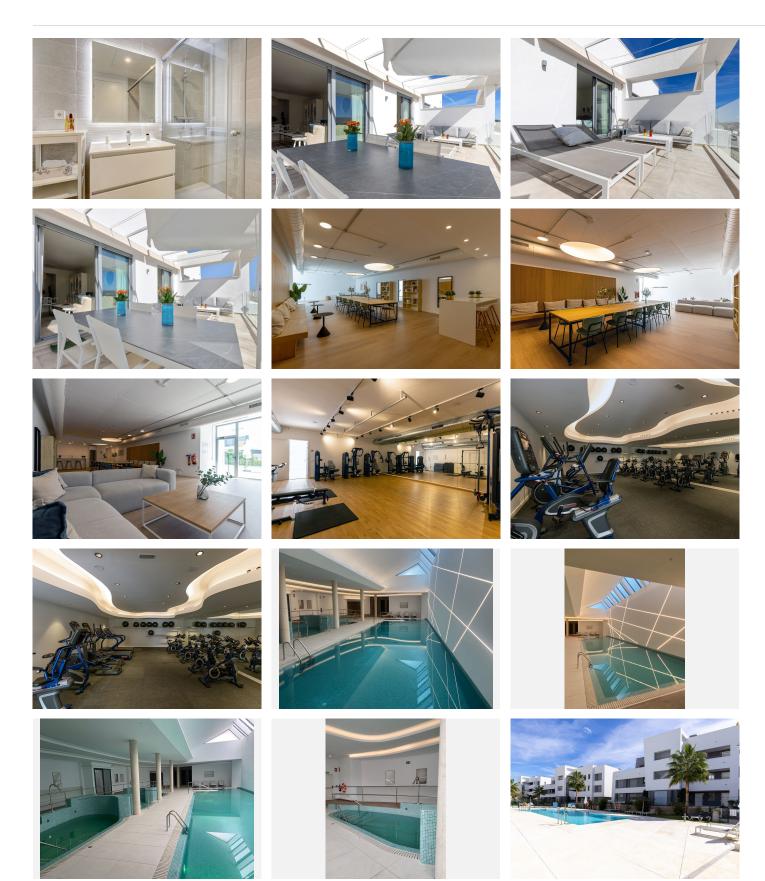

#### The complex offers (\*):

- 3 large swimming pools (3 adults/2 children)
- 2 gym sport facilities
- SPA centre, incl. Indoor heated swimming pool, hammam, sauna, wirl pool, etc
- Cinema
- Children play ground

+34 952 939 460 · info@bromleyestatesmarbella.com Urbanizacion El Rosario, CN340, Km 188, Marbella, Malaga 29603

Marbella

- Business Center and co-working unit
- Japanese garden,

The apartment is south orientated with a fully equipped integrated kitchen.

Top quality finishes adapted to the natural environment, energy efficient home (solar panels/heat pump) that is both modern and elegant in design taking full advantage of the natural light.

The price includes a garage and storeroom, and free access to all facilities (\*)