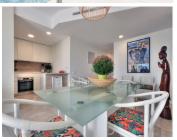

+34 952 939 460 · info@bromleyestatesmarbella.com Urbanizacion El Rosario, CN340, Km 188, Marbella, Malaga 29603

Marbella

- Business Center and co-working unit
- Japanese garden,

The apartment is south orientated with a fully equipped integrated kitchen.

A storage / Laundry room next to the kitchen.

The rooms boast high ceilings and sliding windows opening onto the spacious terrace.

The terrace fits dining table and sun loungers. The retractable sun awnings allow shade in summer and sunny days in winter.