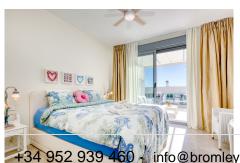

# MIDDLE FLOOR APARTMENT 3 BEDROOMS 2 BATHROOMS IN SELWO

Selwo

REF# BEMR4893403 €560,000

| BEDS | BATHS | BUILT  | TERRACE |
|------|-------|--------|---------|
| 3    | 2     | 120 m² | 32 m²   |

New luxurious – spacious – bright and modern 3-bedroom apartment.

The cold & warm air conditioning is independently controlled in every room.

High-speed internet is available in the apartment, business centre, and gyms.

There are 3 spacious bedrooms (one with access to the terrace), and 2 bathrooms.