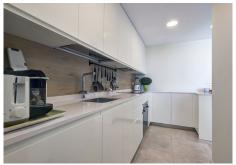

+34 952 939 460 · info@bromleyestatesmarbella.com Urbanizacion El Rosario, CN340, Km 188, Marbella, Malaga 29603

Marbella

- Business Center and co-working unit
- Japanese garden,

The apartment is south orientated with a fully equipped integrated kitchen.

A storage / Laundry room next to the kitchen.

The rooms boast high ceilings and sliding windows opening onto the spacious terrace.

The terrace fits dining table and sun loungers. The retractable sun awnings allow shade in summer and sunny days in winter.