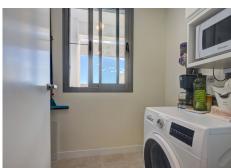

A storage / Laundry room next to the kitchen.

The rooms boast high ceilings and sliding windows opening onto the spacious terrace.

The terrace fits dining table and sun loungers. The retractable sun awnings allow shade in summer and sunny days in winter.