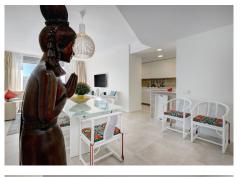

A storage / Laundry room next to the kitchen.

The rooms boast high ceilings and sliding windows opening onto the spacious terrace.

The terrace fits dining table and sun loungers. The retractable sun awnings allow shade in summer and sunny days in winter.

The cold & warm air conditioning is independently controlled in every room.

High-speed internet is available in the apartment, business centre, and gyms.

There are 3 spacious bedrooms (one with access to the terrace), and 2 bathrooms.