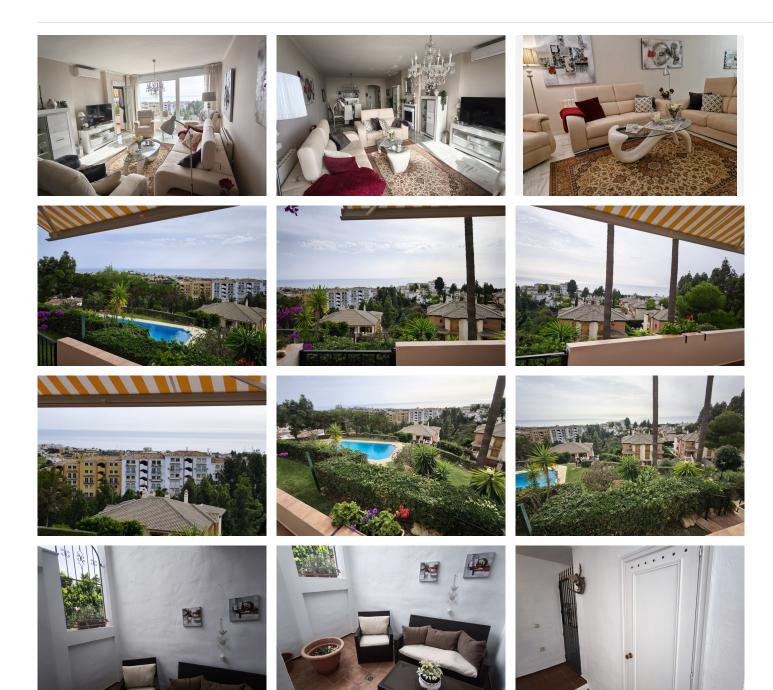

<sup>\*\*</sup>For Sale : Apartment in Calahonda with Phenomenal Sea Views\*\*

Located in picturesque Calahonda, this exceptionally spacious flat is a unique opportunity to enjoy the best the Costa del Sol has to offer. With phenomenal sea views and a large covered terrace, this is the ideal property for those who love luxury and comfort.

- \*\*Features of the flat:\*\*
- \*\*Location:\*\* Calahonda, in a well-maintained and secure urbanisation.
- \*\*Sea view:\*\* Panoramic views of the Mediterranean Sea from both the living room and the terrace.
- \*\*Terrace:\*\* Large covered terrace where you can enjoy outdoor living all year round.
- \*\*Space:\*\* Exceptionally spacious, ideal for both permanent living and holidays.
- \*\*Kitchen:\*\* Modern kitchen, fully equipped with high-quality appliances and stylish design.

## **BROMLEY ESTATES**

Marbella

- \*\*Bedrooms: \*\* 2 bedrooms, 2 bathrooms, 1 of which is en suite.
- \*\*Laundry room:\*\* Separate laundry room for added convenience and functionality.

#### \*\*Urbanisation:\*\*

The urbanisation offers numerous facilities such as swimming pool, well-maintained gardens and communal area. All this in a quiet and safe environment, within walking distance -100 metres- you will find several restaurants including the well-known Miel y Nata.