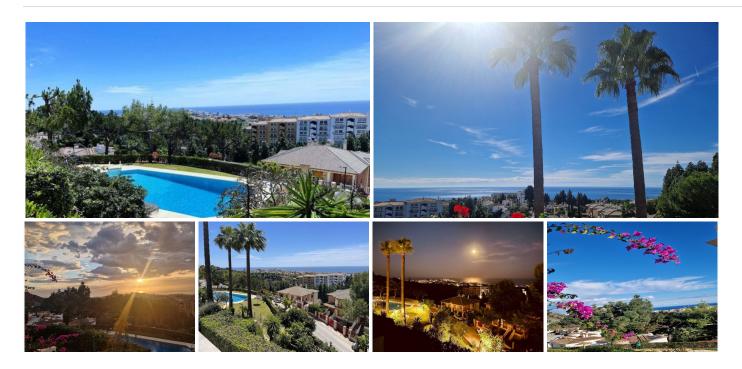

<sup>\*\*</sup>For Sale : Apartment in Calahonda with Phenomenal Sea Views\*\*

Located in picturesque Calahonda, this exceptionally spacious flat is a unique opportunity to enjoy the best the Costa del Sol has to offer. With phenomenal sea views and a large covered terrace, this is the ideal property for those who love luxury and comfort.

#### \*\*Urbanisation:\*\*

The urbanisation offers numerous facilities such as swimming pool, well-maintained gardens and communal area. All this in a quiet and safe environment, within walking distance -100 metres- you will find several restaurants including the well-known Miel y Nata.

Also within walking distance are padel, tennis, gym and golf.

The flat is via the nearby exit of the AP7 at 20/25 car minutes from Malaga.

15 minutes to Marbella and 5 minutes to the beach/supermarket, ATM, shops, pharmacy, bars and restaurants.