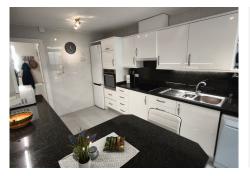

- \*\*Features of the flat:\*\*
- \*\*Location:\*\* Calahonda, in a well-maintained and secure urbanisation.
- \*\*Sea view:\*\* Panoramic views of the Mediterranean Sea from both the living room and the terrace.
- \*\*Terrace:\*\* Large covered terrace where you can enjoy outdoor living all year round.
- \*\*Space:\*\* Exceptionally spacious, ideal for both permanent living and holidays.
- \*\*Kitchen:\*\* Modern kitchen, fully equipped with high-quality appliances and stylish design.