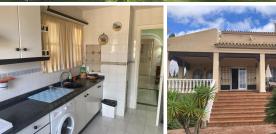

#### HOUSE 4 BEDROOMS 3 BATHROOMS IN SELWO

Selwo

REF# BEMR4893445 €2,100,000

| BEDS | BATHS | BUILT  | TERRACE |
|------|-------|--------|---------|
| 4    | 3     | 450 m² | 150 m²  |

Exclusive. Magnificent villa with 4 bedrooms and 3 bathrooms with large plot and private pool in Selwo, Estepona, with fabulous views to the sea, mountains and nature.

It has a plot of 3400 meters, in which there are fruit trees.

The property is 400 meters built and is distributed in:

The ground floor has 3 double bedrooms and 2 bathrooms. Bright and spacious living room, dining room and kitchen are independent and appliances are brand new.