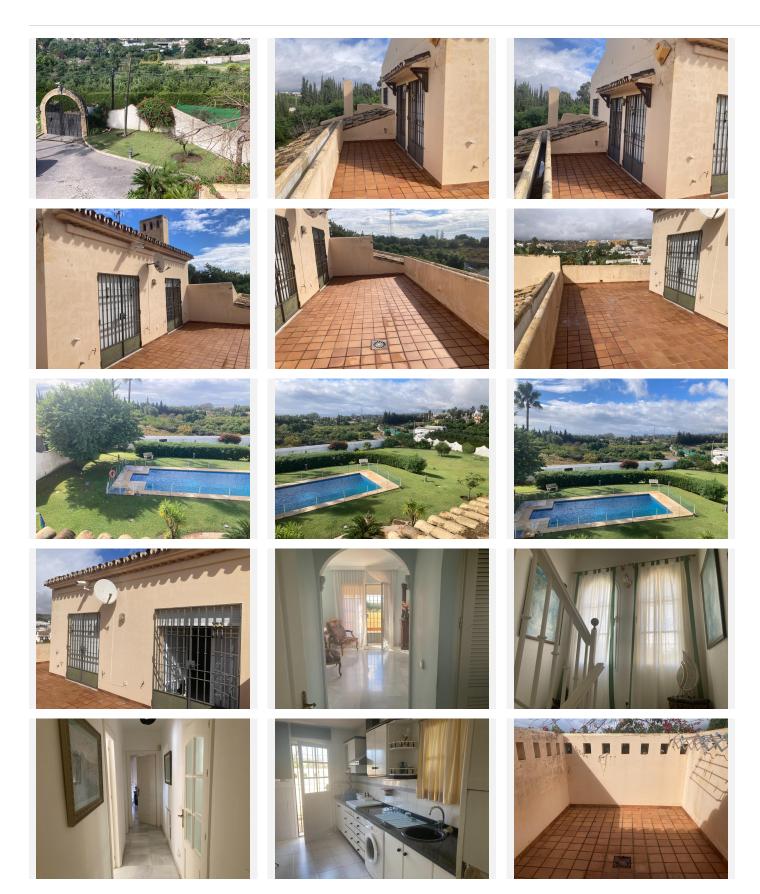

#### HOUSE 4 BEDROOMS 3 BATHROOMS IN SELWO

Selwo

REF# BEMR4893445 €2,100,000

| BEDS | BATHS | BUILT  | TERRACE |
|------|-------|--------|---------|
| 4    | 3     | 450 m² | 150 m²  |

Exclusive. Magnificent villa with 4 bedrooms and 3 bathrooms with large plot and private pool in Selwo, Estepona, with fabulous views to the sea, mountains and nature.

It has a plot of 3400 meters, in which there are fruit trees.

The property is 400 meters built and is distributed in:

The ground floor has 3 double bedrooms and 2 bathrooms. Bright and spacious living room, dining room and kitchen are independent and appliances are brand new.

The entrance hall and the large porch connect to the garden areas, the swimming pool and the orchard with fruit trees.

The first floor has a majestic bedroom with bathroom en suite and terrace with panoramic views. In the basement there is another kitchen, a living room and storage area.

# BROMLEY ESTATES Marbella

In addition, this property also has a separate cottage, with bathroom, currently for gardener, with the option to make two bedrooms.

This magnificent property is located in the Selwo area of Estepona, the New Golden Mile, a growing and developing area which is an excellent investment area. Selwo is also a great option for both living and rental investment, as it is only a few minutes drive from international schools, golf course, beach, zoo, supermarket as well as the town centre of Estepona.