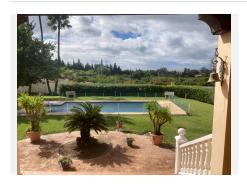

It has a plot of 3400 meters, in which there are fruit trees.

The property is 400 meters built and is distributed in:

The ground floor has 3 double bedrooms and 2 bathrooms. Bright and spacious living room, dining room and kitchen are independent and appliances are brand new.

The entrance hall and the large porch connect to the garden areas, the swimming pool and the orchard with fruit trees.

The first floor has a majestic bedroom with bathroom en suite and terrace with panoramic views. In the basement there is another kitchen, a living room and storage area.