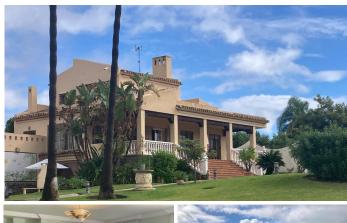

#### HOUSE 4 BEDROOMS 3 BATHROOMS IN SELWO

Selwo

REF# BEMR4893445 €2,100,000

| BEDS | BATHS | BUILT  | TERRACE |
|------|-------|--------|---------|
| 4    | 3     | 450 m² | 150 m²  |

Exclusive. Magnificent villa with 4 bedrooms and 3 bathrooms with large plot and private pool in Selwo, Estepona, with fabulous views to the sea, mountains and nature.