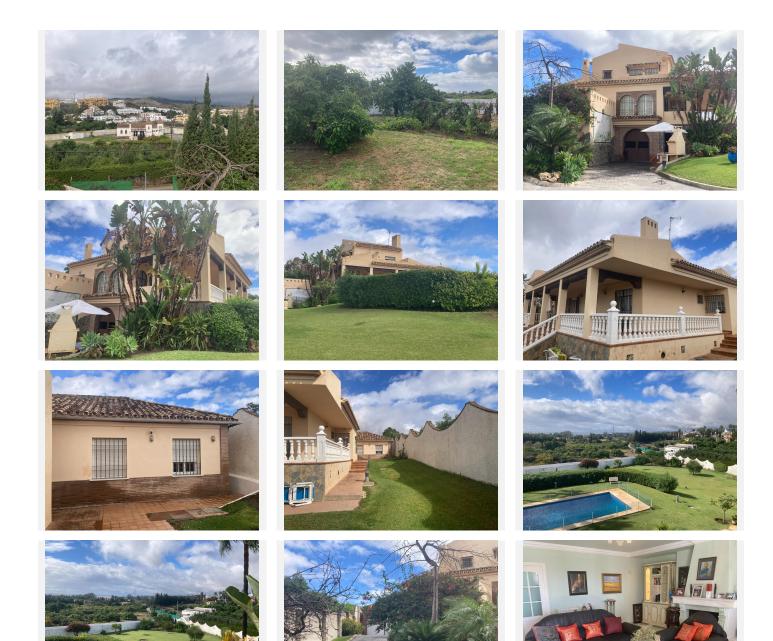

#### HOUSE 4 BEDROOMS 3 BATHROOMS IN SELWO

Selwo

REF# BEMR4893445 €2,100,000

| BEDS | BATHS | BUILT  | TERRACE |
|------|-------|--------|---------|
| 4    | 3     | 450 m² | 150 m²  |

Exclusive. Magnificent villa with 4 bedrooms and 3 bathrooms with large plot and private pool in Selwo, Estepona, with fabulous views to the sea, mountains and nature.

It has a plot of 3400 meters, in which there are fruit trees.

The property is 400 meters built and is distributed in:

The ground floor has 3 double bedrooms and 2 bathrooms. Bright and spacious living room, dining room and kitchen are independent and appliances are brand new.

The entrance hall and the large porch connect to the garden areas, the swimming pool and the orchard with fruit trees.

The first floor has a majestic bedroom with bathroom en suite and terrace with panoramic views. In the basement there is another kitchen, a living room and storage area.

# BROMLEY ESTATES Marbella

In addition, this property also has a separate cottage, with bathroom, currently for gardener, with the option to make two bedrooms.

This magnificent property is located in the Selwo area of Estepona, the New Golden Mile, a growing and developing area which is an excellent investment area. Selwo is also a great option for both living and rental investment, as it is only a few minutes drive from international schools, golf course, beach, zoo, supermarket as well as the town centre of Estepona.