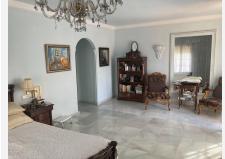

It has a plot of 3400 meters, in which there are fruit trees.

The property is 400 meters built and is distributed in:

The ground floor has 3 double bedrooms and 2 bathrooms. Bright and spacious living room, dining room and kitchen are independent and appliances are brand new.

The entrance hall and the large porch connect to the garden areas, the swimming pool and the orchard with fruit trees.

The first floor has a majestic bedroom with bathroom en suite and terrace with panoramic views. In the basement there is another kitchen, a living room and storage area.