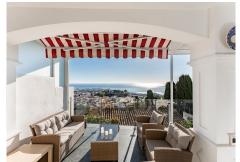

The house features 3 spacious bedrooms, all equipped with built-in wardrobes, providing plenty of storage space and comfort. There are 2 full bathrooms, completing the resting area. The living room is spacious and bright, with direct access to the covered terrace, perfect for enjoying the Mediterranean climate all year round. In addition, there is an open terrace, ideal for sunbathing or hosting outdoor gatherings.