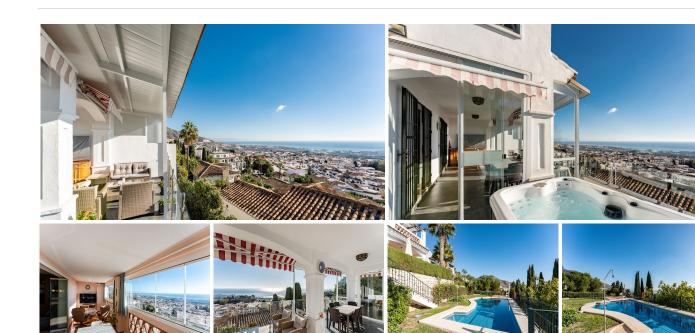

Unique opportunity in Benalmádena Pueblo! We present this beautiful semi-detached villa for sale, located in an exclusive and quiet private urbanization in one of the most sought-after areas of Benalmádena. With excellent south-facing orientation, this property enjoys abundant natural light and unobstructed views, allowing you to enjoy the sun throughout the day.

The house features 3 spacious bedrooms, all equipped with built-in wardrobes, providing plenty of storage space and comfort. There are 2 full bathrooms, completing the resting area. The living room is spacious and bright, with direct access to the covered terrace, perfect for enjoying the Mediterranean climate all year round. In addition, there is an open terrace, ideal for sunbathing or hosting outdoor gatherings.

The independent kitchen is fully equipped with high-quality appliances, offering a perfect space to prepare your best recipes. For relaxation and enjoyment, the house also has a private jacuzzi, where you can unwind and enjoy a peaceful and comfortable atmosphere.

## **BROMLEY ESTATES**

Marbella

The urbanization has a communal pool, where you can cool off during the warm summer months, as well as spacious common areas that ensure peace and security.

Additionally, the property offers 2 private parking spaces, a great advantage in such a sought-after area, ensuring convenience and security for your vehicles.