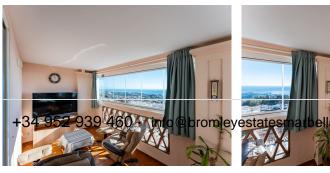

The house features 3 spacious bedrooms, all equipped with built-in wardrobes, providing plenty of storage space and comfort. There are 2 full bathrooms, completing the resting area. The living room is spacious and bright, with direct access to the covered terrace, perfect for enjoying the Mediterranean climate all year round. In addition, there is an open terrace, ideal for sunbathing or hosting outdoor gatherings.

+34 952 939 460 · info@bromleyestatesmarbella.com Urbanizacion El Rosario, CN340, Km 188, Marbella, Malaga 29603