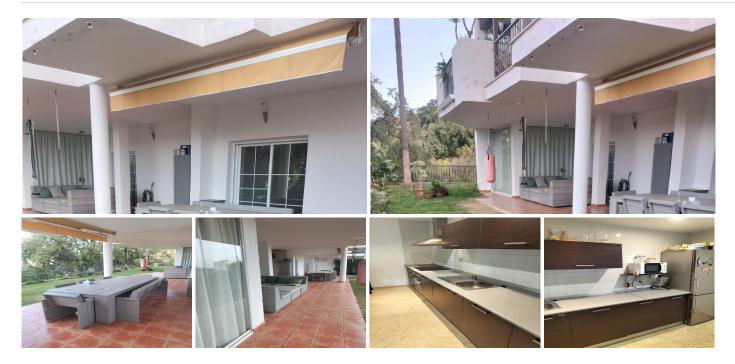

Charming Townhouse in Istán with Stunning Mountain Views

Nestled in the picturesque village of Istán, this delightful townhouse offers a serene retreat surrounded by nature, yet conveniently close to local shops and amenities.

Property Highlights:

2 Bedrooms, 2 Bathrooms: Designed for comfort and functionality.

Spacious Interiors: Built size of 111 m<sup>2</sup>, offering ample living space.

Generous Outdoor Areas: A big terrace perfect for relaxing or entertaining and a private 90 m<sup>2</sup> garden, ideal for enjoying the tranquil surroundings.

Breathtaking Views: Marvel at the panoramic mountain vistas from nearly every window.

Prime Setting: Located in a peaceful urbanization with a charming village atmosphere, blending tranquility and convenience.

Well-Maintained: Presented in good condition, ready to move in or personalize to your taste.

+34 952 939 460 · info@bromleyestatesmarbella.com Urbanizacion El Rosario, CN340, Km 188, Marbella, Malaga 29603