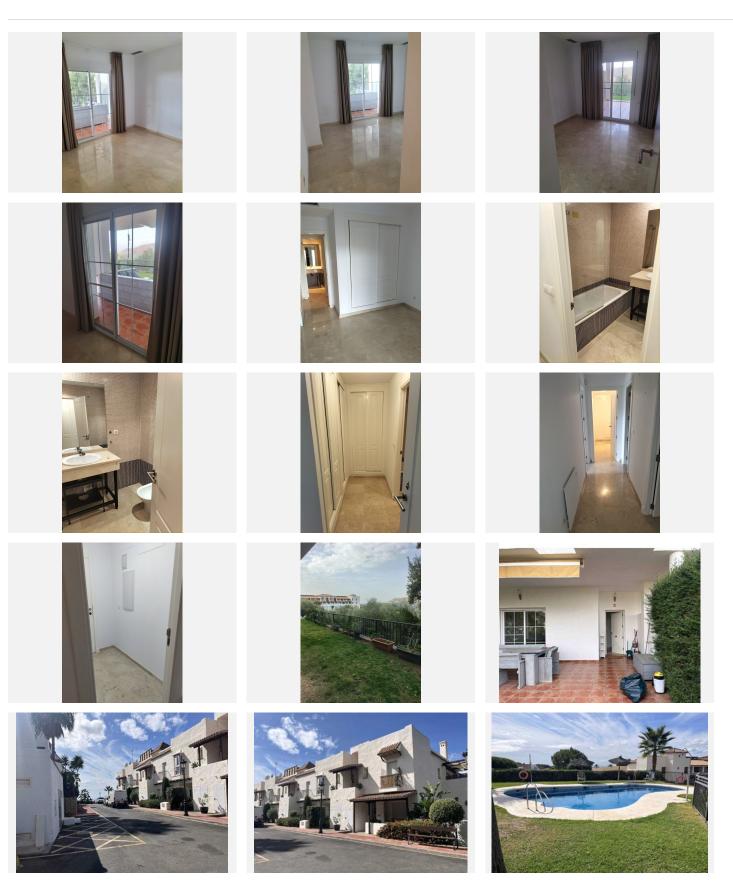

Property Highlights:

2 Bedrooms, 2 Bathrooms: Designed for comfort and functionality.

Spacious Interiors: Built size of 111 m<sup>2</sup>, offering ample living space.

Generous Outdoor Areas: A big terrace perfect for relaxing or entertaining and a private 90 m<sup>2</sup> garden, ideal for enjoying the tranquil surroundings.

Breathtaking Views: Marvel at the panoramic mountain vistas from nearly every window.

Prime Setting: Located in a peaceful urbanization with a charming village atmosphere, blending tranquility and convenience.

Setting : Village, Close To Shops, Urbanisation. Orientation : South. Condition : Good. Pool : Communal. Climate Control : Air Conditioning, Hot A/C, Cold A/C. Views : Mountain, Panoramic, Garden, Lake. Features : Covered Terrace, Fitted Wardrobes, Private Terrace, Ensuite Bathroom. Furniture : Part Furnished. Kitchen : Fully Fitted. Garden : Private. Parking : Street. Utilities : Electricity. Category : Cheap, Investment, Resale.