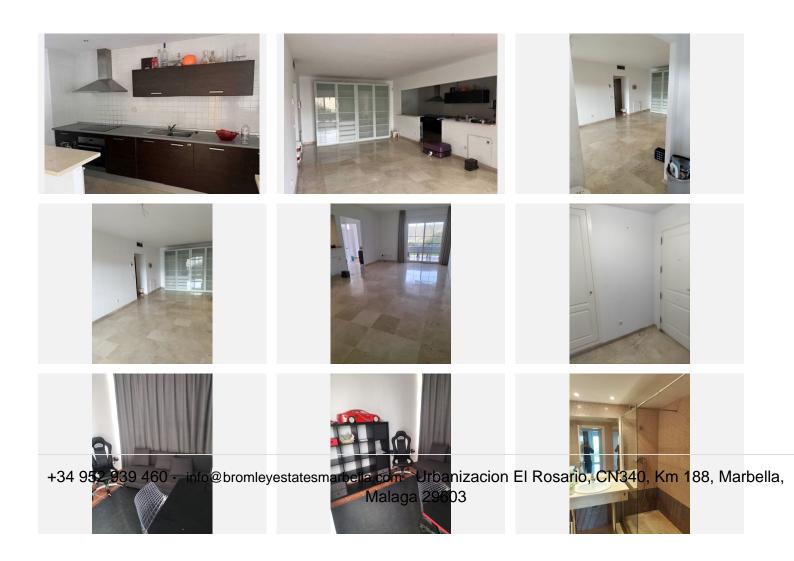

Property Highlights:

2 Bedrooms, 2 Bathrooms: Designed for comfort and functionality.

Spacious Interiors: Built size of 111 m<sup>2</sup>, offering ample living space.

Generous Outdoor Areas: A big terrace perfect for relaxing or entertaining and a private 90 m<sup>2</sup> garden, ideal for enjoying the tranquil surroundings.

Breathtaking Views: Marvel at the panoramic mountain vistas from nearly every window.

Prime Setting: Located in a peaceful urbanization with a charming village atmosphere, blending tranquility and convenience.

Well-Maintained: Presented in good condition, ready to move in or personalize to your taste.

+34 952 939 460 · info@bromleyestatesmarbella.com Urbanizacion El Rosario, CN340, Km 188, Marbella, Malaga 29603