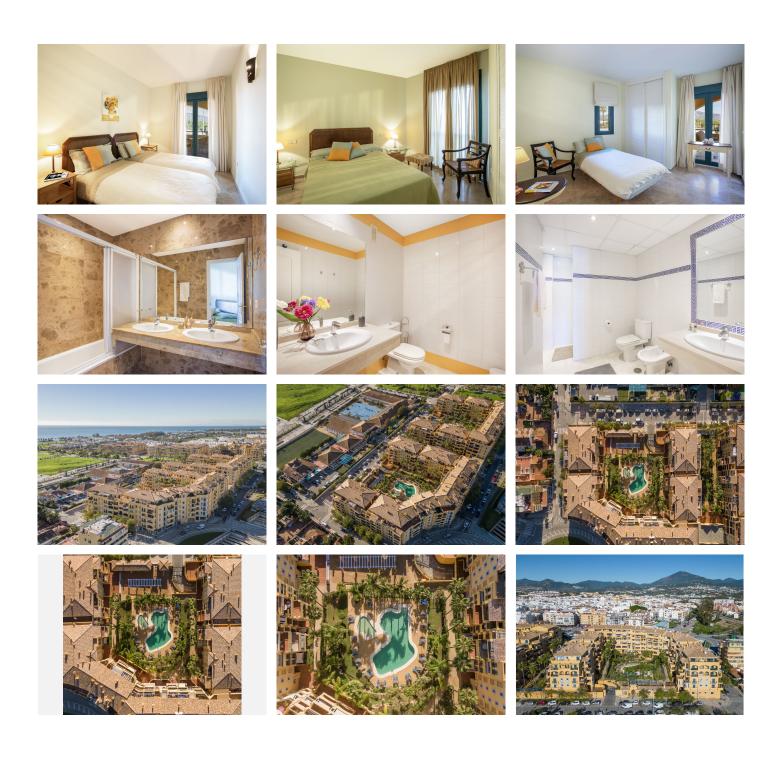

This stunning 3-bedroom, 2-bathroom apartment in San Pedro offers an unbeatable combination of comfort, convenience, and picturesque views. Situated on the 1st floor with elevator access, the property boasts 104 m² of well-designed living space, complemented by a 13 m² terrace overlooking the iconic La Concha Mountain.

The apartment features a bright and spacious layout, with three generously sized bedrooms, two full bathrooms, and an additional guest toilet for added convenience. The terrace provides the perfect spot to relax or entertain, while soaking in the beautiful mountain views. Located just steps away from San Pedro's vibrant boulevard, the property allows you to easily walk to the town center and the beach, making it ideal for enjoying the best of coastal living.

A dedicated parking space ensures secure and hassle-free parking, while the building's modern amenities, including an elevator, enhance daily convenience. Whether you're looking for a comfortable home or a prime investment opportunity, this apartment perfectly combines location lifestyle, and functionality in one of 134 952 939 460 into@bromieyestatesmarbella.com Urbanizacion El Rosario, CN340, Km 188, Marbella, Malaga 29603