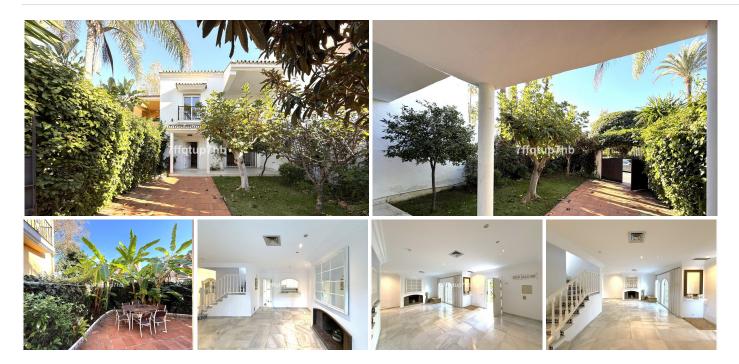

## Puerto Banús

REF# BEMR4893688 €2,500,000

| BEDS | BATHS | BUILT  | PLOT   | TERRACE |
|------|-------|--------|--------|---------|
| 6    | 4     | 220 m² | 150 m² | 45 m²   |

Charming Townhouse in the Golden Mile

Enjoy tranquility and exclusivity in this townhouse located on the beachfront, in the heart of Marbella's Golden Mile. Perfectly situated in front of one of the most peaceful and sought-after beaches on the Costa del Sol.

**Property Features:** 

Ground Floor: Spacious garden and porch at the entrance, a large living-dining room, a spacious fully equipped kitchen, a full courtesy bathroom, and a beautiful backyard with a comfortable ironing room and a small storage or auxiliary room.