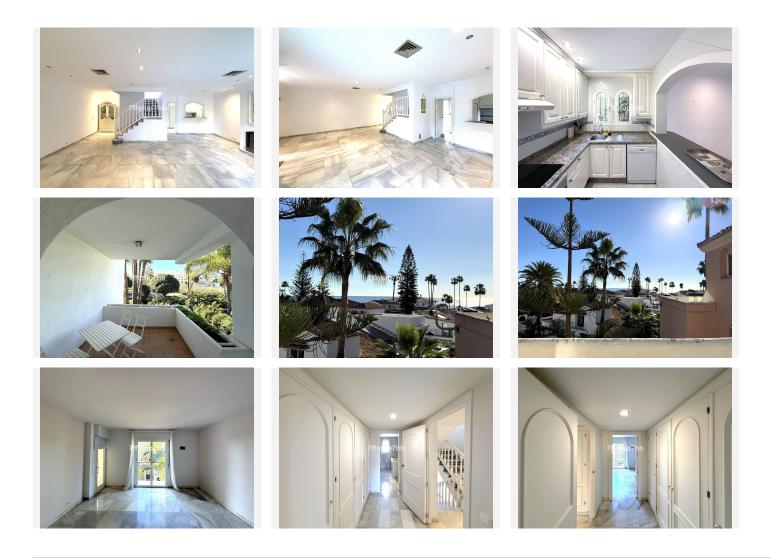

**Property Features:** 

Ground Floor: Spacious garden and porch at the entrance, a large living-dining room, a spacious fully equipped kitchen, a full courtesy bathroom, and a beautiful backyard with a comfortable ironing room and a small storage or auxiliary room.

First Floor: Three large bedrooms and two full bathrooms, the master bedroom being en suite with a large dressing room.

Second Floor: A bedroom, a bathroom, an auxiliary room that can be used as a TV room or office, and access to a large solarium with impressive views of the sea and the mountains.

Residential Complex: Located in a quiet complex with a concierge, featuring a communal pool right in front of the sea, offering an unparalleled living experience.

Ideal for those seeking a long-term rental in an exclusive and peaceful environment, with all services and amenities within reach. Come and discover your new home on the Costa del Sol!