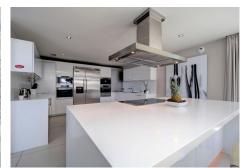

The villa is spread out over three levels, The main living area on the ground floor is made up of a beautiful and spacious, open plan modern kitchen with dining area that flows into the spacious sitting room, with its stunning double height ceilings, which in turn leads straight out onto the west facing terrace and pool area.