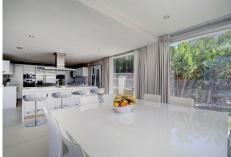

The villa is spread out over three levels, The main living area on the ground floor is made up of a beautiful and spacious, open plan modern kitchen with dining area that flows into the spacious sitting room, with its stunning double height ceilings, which in turn leads straight out onto the west facing terrace and pool area.