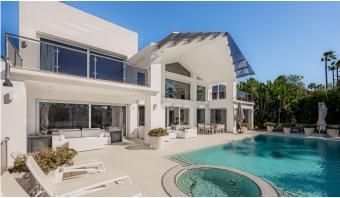

The villa is spread out over three levels, The main living area on the ground floor is made up of a beautiful and spacious, open plan modern kitchen with dining area that flows into the spacious sitting room, with its stunning double height ceilings, which in turn leads straight out onto the west facing terrace and pool area.