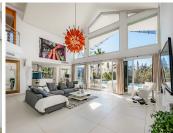

The villa is spread out over three levels, The main living area on the ground floor is made up of a beautiful and spacious, open plan modern kitchen with dining area that flows into the spacious sitting room, with its stunning double height ceilings, which in turn leads straight out onto the west facing terrace and pool area.