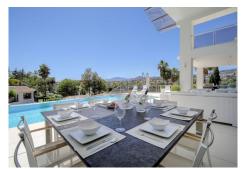

The villa is spread out over three levels, The main living area on the ground floor is made up of a beautiful and spacious, open plan modern kitchen with dining area that flows into the spacious sitting room, with its stunning double height ceilings, which in turn leads straight out onto the west facing terrace and pool area.