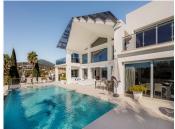

The villa is spread out over three levels, The main living area on the ground floor is made up of a beautiful and spacious, open plan modern kitchen with dining area that flows into the spacious sitting room, with its stunning double height ceilings, which in turn leads straight out onto the west facing terrace and pool area.