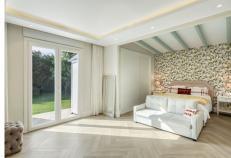

## **Key Features**

Built Area: 304 m²Plot Size: 1,001 m²

• Bedrooms: 4 spacious rooms for comfort and privacy

• Bathrooms: 4 stylish and fully equipped

• Orientation: West-facing, bathing the villa in natural light throughout the day

# **BROMLEY ESTATES**

Marbella

- Climate Control: Central heating and air conditioning for year-round comfort
- Outdoor Spaces: Large terrace, charming balcony, and a landscaped private garden
- Leisure: A private swimming pool perfect for relaxation or entertaining
- Storage: Built-in wardrobes and an additional storage room for convenience