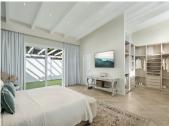

## **Key Features**

Built Area: 304 m²Plot Size: 1,001 m²

• Bedrooms: 4 spacious rooms for comfort and privacy

• Bathrooms: 4 stylish and fully equipped

• Orientation: West-facing, bathing the villa in natural light throughout the day

# **BROMLEY ESTATES**

Marbella

- Climate Control: Central heating and air conditioning for year-round comfort
- Outdoor Spaces: Large terrace, charming balcony, and a landscaped private garden
- Leisure: A private swimming pool perfect for relaxation or entertaining
- Storage: Built-in wardrobes and an additional storage room for convenience