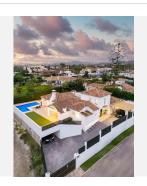

## HOUSE 4 BEDROOMS 4 BATHROOMS IN BEL AIR

Bel Air

REF# BEMR4894168 €1,395,000

| BEDS | BATHS | BUILT  | PLOT    | TERRACE |
|------|-------|--------|---------|---------|
| 4    | 4     | 304 m² | 1001 m² | 249 m²  |

## Luxurious Detached Home in Bel-Air, Estepona

Discover this stunning property nestled in the sought-after Bel-Air neighborhood of Estepona. This elegant villa combines modern comfort with timeless design, offering the perfect retreat or relocation home for those seeking luxury living on the Costa del Sol.

## **Key Features**

Built Area: 304 m²Plot Size: 1,001 m²

• Bedrooms: 4 spacious rooms for comfort and privacy

• Bathrooms: 4 stylish and fully equipped

• Orientation: West-facing, bathing the villa in natural light throughout the day