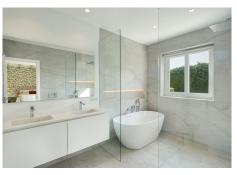

## **Key Features**

Built Area: 304 m²Plot Size: 1,001 m²

• Bedrooms: 4 spacious rooms for comfort and privacy

• Bathrooms: 4 stylish and fully equipped

• Orientation: West-facing, bathing the villa in natural light throughout the day

# **BROMLEY ESTATES**

Marbella

- Climate Control: Central heating and air conditioning for year-round comfort
- Outdoor Spaces: Large terrace, charming balcony, and a landscaped private garden
- Leisure: A private swimming pool perfect for relaxation or entertaining
- Storage: Built-in wardrobes and an additional storage room for convenience