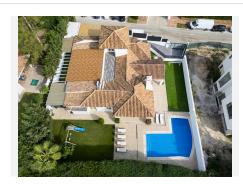

## **Key Features**

Built Area: 304 m²Plot Size: 1,001 m²

• Bedrooms: 4 spacious rooms for comfort and privacy

• Bathrooms: 4 stylish and fully equipped

• Orientation: West-facing, bathing the villa in natural light throughout the day

# **BROMLEY ESTATES**

Marbella

- Climate Control: Central heating and air conditioning for year-round comfort
- Outdoor Spaces: Large terrace, charming balcony, and a landscaped private garden
- Leisure: A private swimming pool perfect for relaxation or entertaining
- Storage: Built-in wardrobes and an additional storage room for convenience