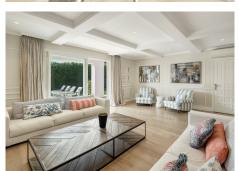

## **Key Features**

Built Area: 304 m²Plot Size: 1,001 m²

• Bedrooms: 4 spacious rooms for comfort and privacy

• Bathrooms: 4 stylish and fully equipped

• Orientation: West-facing, bathing the villa in natural light throughout the day