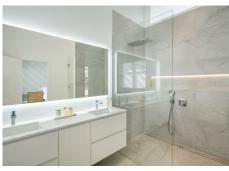

## **Key Features**

Built Area: 304 m²Plot Size: 1,001 m²

• Bedrooms: 4 spacious rooms for comfort and privacy

• Bathrooms: 4 stylish and fully equipped

• Orientation: West-facing, bathing the villa in natural light throughout the day

# **BROMLEY ESTATES**

Marbella

- Climate Control: Central heating and air conditioning for year-round comfort
- Outdoor Spaces: Large terrace, charming balcony, and a landscaped private garden
- Leisure: A private swimming pool perfect for relaxation or entertaining
- Storage: Built-in wardrobes and an additional storage room for convenience