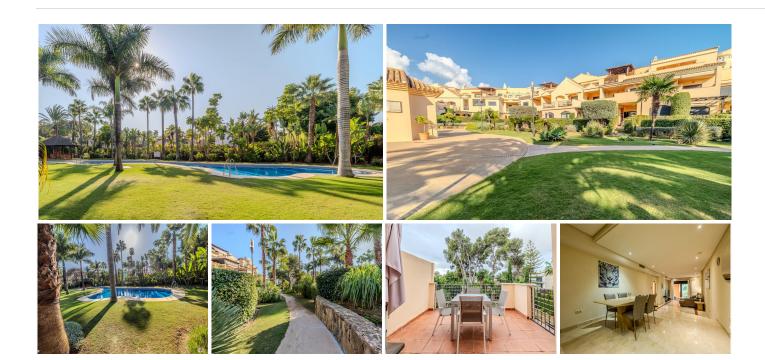

This amazing property boasts an enviable location, a few meters from the promenade and the marina of Puerto Banus. Prestigious restaurants and houses surround it, making it an ideal location to live or spend time. This beautiful apartment on the second floor enjoys beautiful panoramic views of the garden. Its west orientation together with its height allows you to enjoy beautiful sunsets. Inside, its spacious living room allows you to have two different environments, one for relaxation next to the terrace and another as a dining room next to the kitchen that comes fully furnished with a laundry room. The en-suite bedrooms are spacious and well distributed. Its gardens are unique in the area for their size and beauty. The complex also enjoys a heated outdoor and indoor pool with Sauna, Gym, etc. Garage and storage room complete this magnificent property. Must be seen!!