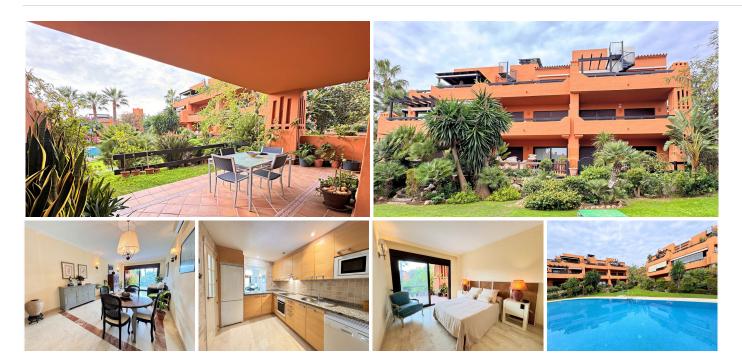

## GROUND FLOOR APARTMENT 2 BEDROOMS 2 BATHROOMS IN ESTEPONA

## REF# BEMR4894387 €365,000

| BEDS | BATHS | BUILT | TERRACE |
|------|-------|-------|---------|
| 2    | 2     | 90 m² | 34 m²   |

This beautiful ground-floor apartment, situated in an elevated position, boasts a spacious terrace overlooking the garden and pool. Elegantly designed and built with high-quality materials, it is located in a peaceful and pleasant residential area that combines the convenience of easy access with the privacy and views of an elevated setting. With low community fees, this apartment is an ideal choice both as an investment and for enjoying a tranquil and exclusive lifestyle by the sea. Its privileged location, just 200 meters from the beach, allows you to fully experience the charm of the Costa del Sol. Furthermore, it is only a 5-minute drive from Estepona and the vibrant Puerto de la Duquesa, offering a wide range of shops, restaurants, and leisure options. The property is excellently connected: 50 minutes from Malaga Airport and 40 minutes from Gibraltar. It includes a parking space and storage room, making it a unique opportunity to embrace the Mediterranean lifestyle.