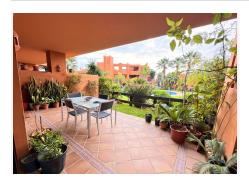

## REF# BEMR4894387 €365,000

| BEDS | BATHS | BUILT | TERRACE |
|------|-------|-------|---------|
| 2    | 2     | 90 m² | 34 m²   |

This beautiful ground-floor apartment, situated in an elevated position, boasts a spacious terrace overlooking the garden and pool. Elegantly designed and built with high-quality materials, it is located in a peaceful and pleasant residential area that combines the convenience of easy access with the privacy and views of an elevated setting. With low community fees, this apartment is an ideal choice both as an investment and for enjoying a tranquil and exclusive lifestyle by the sea. Its privileged location, just 200 meters from the beach, allows you to fully experience the charm of the Costa del Sol. Furthermore, it is only a 5-minute drive from Estepona and the vibrant Puerto de la Duquesa, offering a wide range of shops, restaurants, and leisure options. The property is excellently connected: 50 minutes from Malaga Airport and 40 minutes from Gibraltar. It includes a parking space and storage room, making it a unique opportunity to embrace the Mediterranean lifestyle.