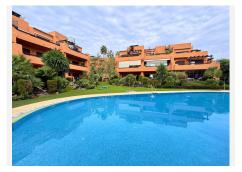

## REF# BEMR4894387 €365,000

| BEDS | BATHS | BUILT | TERRACE |
|------|-------|-------|---------|
| 2    | 2     | 90 m² | 34 m²   |

This beautiful ground-floor apartment, situated in an elevated position, boasts a spacious terrace overlooking the garden and pool. Elegantly designed and built with high-quality materials, it is located in a peaceful and pleasant residential area that combines the convenience of easy access with the privacy and views of an elevated setting. With low community fees, this apartment is an ideal choice both as an investment and for enjoying a tranquil and exclusive lifestyle by the sea. Its privileged location, just 200 meters from the beach, allows you to fully experience the charm of the Costa del Sol. Furthermore, it is only a 5-minute drive from Estepona and the vibrant Puerto de la Duquesa, offering a wide range of shops, restaurants, and leisure options. The property is excellently connected: 50 minutes from Malaga Airport and 40 minutes from Gibraltar. It includes a parking space and storage room, making it a unique opportunity to embrace the Mediterranean lifestyle.