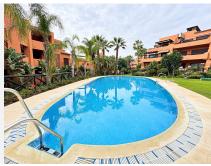

## REF# BEMR4894387 €365,000

| BEDS | BATHS | BUILT | TERRACE |
|------|-------|-------|---------|
| 2    | 2     | 90 m² | 34 m²   |

This beautiful ground-floor apartment, situated in an elevated position, boasts a spacious terrace overlooking the garden and pool. Elegantly designed and built with high-quality materials, it is located in a peaceful and pleasant residential area that combines the convenience of easy access with the privacy and views of an elevated setting. With low community fees, this apartment is an ideal choice both as an investment and for enjoying a tranquil and exclusive lifestyle by the sea. Its privileged location, just 200 meters from the beach, allows you to fully experience the charm of the Costa del Sol. Furthermore, it is only a 5-minute drive from Estepona and the vibrant Puerto de la Duquesa, offering a wide range of shops, restaurants, and leisure options. The property is excellently connected: 50 minutes from Malaga Airport and 40 minutes from Gibraltar. It includes a parking space and storage room, making it a unique opportunity to embrace the Mediterranean lifestyle.