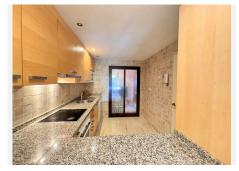

## REF# BEMR4894387 €365,000

| BEDS | BATHS | BUILT | TERRACE |
|------|-------|-------|---------|
| 2    | 2     | 90 m² | 34 m²   |

This beautiful ground-floor apartment, situated in an elevated position, boasts a spacious terrace overlooking the garden and pool. Elegantly designed and built with high-quality materials, it is located in a peaceful and pleasant residential area that combines the convenience of easy access with the privacy and views of an elevated setting. With low community fees, this apartment is an ideal choice both as an investment and for enjoying a tranquil and exclusive lifestyle by the sea. Its privileged location, just 200 meters from the beach, allows you to fully experience the charm of the Costa del Sol. Furthermore, it is only a 5-minute drive from Estepona and the vibrant Puerto de la Duquesa, offering a wide range of shops, restaurants, and leisure options. The property is excellently connected: 50 minutes from Malaga Airport and 40 minutes from Gibraltar. It includes a parking space and storage room, making it a unique opportunity to embrace the Mediterranean lifestyle.