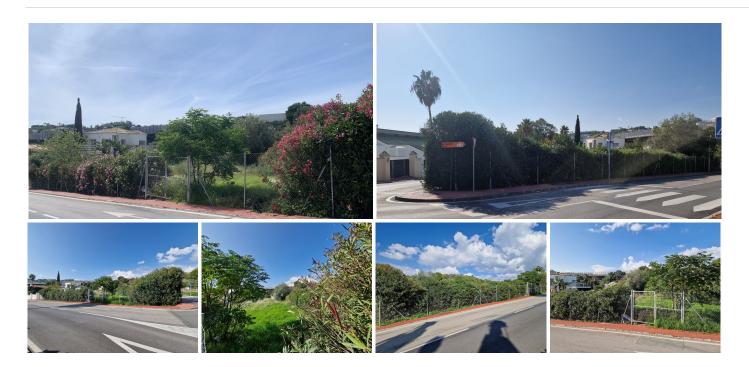

## RESIDENTIAL PLOT BEDROOMS BATHROOMS IN NUEVA ANDALUCIA

Nueva Andalucia

REF# BEMR4894435 €495,000

BEDS BATHS BUILT PLOT m<sup>2</sup> 800 m<sup>2</sup>

Plot located between Los Naranjos Golf Club and La Quinta Golf Club. Situated second line golf to Los Naranjos golf course with partial views of the golf course. A reasonably flat plot so it is easy to build on.

Shops and restaurants are within easy reach.

The building density is 0,20 m2/m2 which shall allow 160 m2 of built area plus terraces and basement. Therefore, if you make a basement of 80 m2 you could have a total of 240 m2 built area although the basement could be bigger. On top of this you could have covered terraces which are open on the sides.