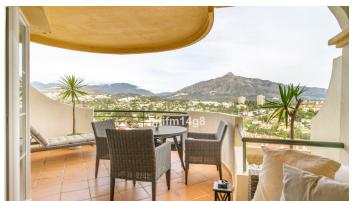

The apartment is situated on the 3rd floor. Combined living-dining area with cosy fireplace and direct access to a terrace. From here you have wonderful views towards La Concha Mountain and the Mediterranean Sea. Renovated kitchen with utility room. The master bedroom has a renovated en-suite bathroom and