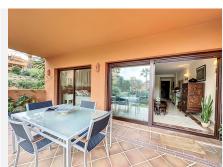

Upon entering, there is a main living room that connects directly to the private covered terrace and a small garden, perfect for outdoor dining or moments of relaxation, offering views of the well-maintained green areas and the communal pool. The marble floors and glass doors bring brightness and elegance to the space. The kitchen is spacious, fully equipped with SIEMENS appliances, a stone countertop, and features a serving window to the living room and a practical adjoining laundry area.