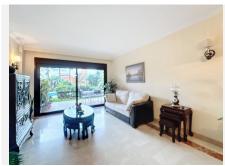

Upon entering, there is a main living room that connects directly to the private covered terrace and a small garden, perfect for outdoor dining or moments of relaxation, offering views of the well-maintained green areas and the communal pool. The marble floors and glass doors bring brightness and elegance to the space. The kitchen is spacious, fully equipped with SIEMENS appliances, a stone countertop, and features a serving window to the living room and a practical adjoining laundry area.