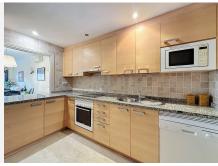

Upon entering, there is a main living room that connects directly to the private covered terrace and a small garden, perfect for outdoor dining or moments of relaxation, offering views of the well-maintained green areas and the communal pool. The marble floors and glass doors bring brightness and elegance to the space. The kitchen is spacious, fully equipped with SIEMENS appliances, a stone countertop, and features a serving window to the living room and a practical adjoining laundry area.