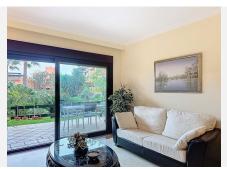

Upon entering, there is a main living room that connects directly to the private covered terrace and a small garden, perfect for outdoor dining or moments of relaxation, offering views of the well-maintained green areas and the communal pool. The marble floors and glass doors bring brightness and elegance to the space. The kitchen is spacious, fully equipped with SIEMENS appliances, a stone countertop, and features a serving window to the living room and a practical adjoining laundry area.