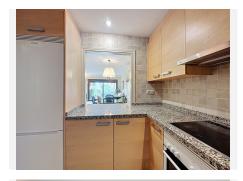

Upon entering, there is a main living room that connects directly to the private covered terrace and a small garden, perfect for outdoor dining or moments of relaxation, offering views of the well-maintained green areas and the communal pool. The marble floors and glass doors bring brightness and elegance to the space. The kitchen is spacious, fully equipped with SIEMENS appliances, a stone countertop, and features a serving window to the living room and a practical adjoining laundry area.