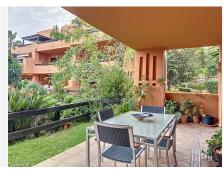

Located in the peaceful area of La Galera, in Estepona West, this ground floor apartment offers an ideal combination of tranquil living and proximity to essential services. With a built area of 116.97 m², this property stands out for its spacious terrace of 34.4 m² and a private garden of 10 m², perfect for enjoying the Mediterranean climate. Additionally, it is in excellent condition and within a gated community that ensures security and privacy.

Upon entering, there is a main living room that connects directly to the private covered terrace and a small garden, perfect for outdoor dining or moments of relaxation, offering views of the well-maintained green areas and the communal pool. The marble floors and glass doors bring brightness and elegance to the space. The kitchen is spacious, fully equipped with SIEMENS appliances, a stone countertop, and features a serving window to the living room and a practical adjoining laundry area.

#### **BROMLEY ESTATES**

Marbella

The apartment includes air conditioning, an automatic irrigation system in the garden, a reinforced door, a storage room, and a parking space in the underground communal garages. The community offers a swimming pool, mature gardens, and concierge service, and it is equipped with an elevator for added convenience. Its location is ideal, close to the beach, shops, restaurants, schools, and the city center, making it a practical and attractive option.