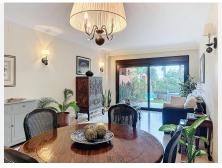

Upon entering, there is a main living room that connects directly to the private covered terrace and a small garden, perfect for outdoor dining or moments of relaxation, offering views of the well-maintained green areas and the communal pool. The marble floors and glass doors bring brightness and elegance to the space. The kitchen is spacious, fully equipped with SIEMENS appliances, a stone countertop, and features a serving window to the living room and a practical adjoining laundry area.