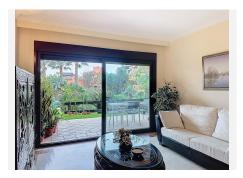

Upon entering, there is a main living room that connects directly to the private covered terrace and a small garden, perfect for outdoor dining or moments of relaxation, offering views of the well-maintained green areas and the communal pool. The marble floors and glass doors bring brightness and elegance to the space. The kitchen is spacious, fully equipped with SIEMENS appliances, a stone countertop, and features a serving window to the living room and a practical adjoining laundry area.