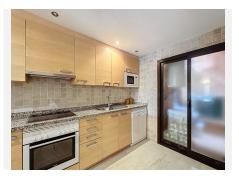

Upon entering, there is a main living room that connects directly to the private covered terrace and a small garden, perfect for outdoor dining or moments of relaxation, offering views of the well-maintained green areas and the communal pool. The marble floors and glass doors bring brightness and elegance to the space. The kitchen is spacious, fully equipped with SIEMENS appliances, a stone countertop, and features a serving window to the living room and a practical adjoining laundry area.