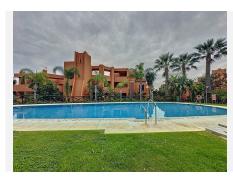

Upon entering, there is a main living room that connects directly to the private covered terrace and a small garden, perfect for outdoor dining or moments of relaxation, offering views of the well-maintained green areas and the communal pool. The marble floors and glass doors bring brightness and elegance to the space. The kitchen is spacious, fully equipped with SIEMENS appliances, a stone countertop, and features a serving window to the living room and a practical adjoining laundry area.

#### **BROMLEY ESTATES**

Marbella

The apartment includes air conditioning, an automatic irrigation system in the garden, a reinforced door, a storage room, and a parking space in the underground communal garages. The community offers a swimming pool, mature gardens, and concierge service, and it is equipped with an elevator for added convenience. Its location is ideal, close to the beach, shops, restaurants, schools, and the city center, making it a practical and attractive option.