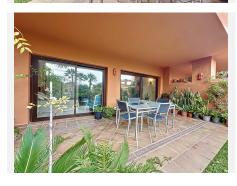

Upon entering, there is a main living room that connects directly to the private covered terrace and a small garden, perfect for outdoor dining or moments of relaxation, offering views of the well-maintained green areas and the communal pool. The marble floors and glass doors bring brightness and elegance to the space. The kitchen is spacious, fully equipped with SIEMENS appliances, a stone countertop, and features a serving window to the living room and a practical adjoining laundry area.