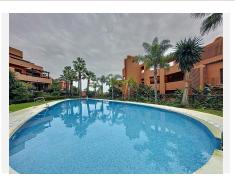

Upon entering, there is a main living room that connects directly to the private covered terrace and a small garden, perfect for outdoor dining or moments of relaxation, offering views of the well-maintained green areas and the communal pool. The marble floors and glass doors bring brightness and elegance to the space. The kitchen is spacious, fully equipped with SIEMENS appliances, a stone countertop, and features a serving window to the living room and a practical adjoining laundry area.

#### **BROMLEY ESTATES**

Marbella

The apartment includes air conditioning, an automatic irrigation system in the garden, a reinforced door, a storage room, and a parking space in the underground communal garages. The community offers a swimming pool, mature gardens, and concierge service, and it is equipped with an elevator for added convenience. Its location is ideal, close to the beach, shops, restaurants, schools, and the city center, making it a practical and attractive option.