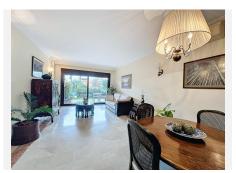

Upon entering, there is a main living room that connects directly to the private covered terrace and a small garden, perfect for outdoor dining or moments of relaxation, offering views of the well-maintained green areas and the communal pool. The marble floors and glass doors bring brightness and elegance to the space. The kitchen is spacious, fully equipped with SIEMENS appliances, a stone countertop, and features a serving window to the living room and a practical adjoining laundry area.