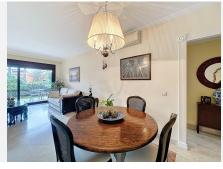

Upon entering, there is a main living room that connects directly to the private covered terrace and a small garden, perfect for outdoor dining or moments of relaxation, offering views of the well-maintained green areas and the communal pool. The marble floors and glass doors bring brightness and elegance to the space. The kitchen is spacious, fully equipped with SIEMENS appliances, a stone countertop, and features a serving window to the living room and a practical adjoining laundry area.