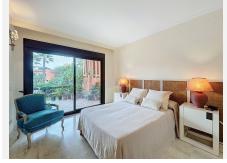

Upon entering, there is a main living room that connects directly to the private covered terrace and a small garden, perfect for outdoor dining or moments of relaxation, offering views of the well-maintained green areas and the communal pool. The marble floors and glass doors bring brightness and elegance to the space. The kitchen is spacious, fully equipped with SIEMENS appliances, a stone countertop, and features a serving window to the living room and a practical adjoining laundry area.

The property has two spacious bedrooms with built-in wardrobes. The master bedroom has direct access to the terrace, while both feature fully equipped bathrooms designed to offer functionality and comfort.