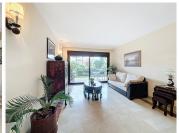

Upon entering, there is a main living room that connects directly to the private covered terrace and a small garden, perfect for outdoor dining or moments of relaxation, offering views of the well-maintained green areas and the communal pool. The marble floors and glass doors bring brightness and elegance to the space. The kitchen is spacious, fully equipped with SIEMENS appliances, a stone countertop, and features a serving window to the living room and a practical adjoining laundry area.