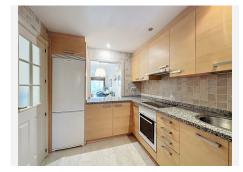

Upon entering, there is a main living room that connects directly to the private covered terrace and a small garden, perfect for outdoor dining or moments of relaxation, offering views of the well-maintained green areas and the communal pool. The marble floors and glass doors bring brightness and elegance to the space. The kitchen is spacious, fully equipped with SIEMENS appliances, a stone countertop, and features a serving window to the living room and a practical adjoining laundry area.