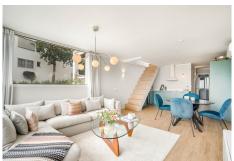

## PENTHOUSE 2 BEDROOMS 1 BATHROOM IN NUEVA ANDALUCIA

Nueva Andalucia

REF# BEMR4894681 €380,000

| BEDS | BATHS | BUILT | TERRACE |
|------|-------|-------|---------|
| 2    | 1     | 77 m² | 12 m²   |

Fully refurbished duplex penthouse within the community of Azahara 1, Nueva Andalucía that offers it all – location, views, quality, and comforts! The home enjoys close proximity to everything one could desire, restaurants, schools, supermarkets, sport centers, etc. Despite its central location, the surrounding area is tranquil and private with beautiful, exotic nature.

The property is distributed in 2 levels. First floor offers open plan fully fitted kitchen with living room, 2 bedrooms, 1 bathroom.

And the top floor has a terrace/solarium.

The community offers swimming pool and parking area.