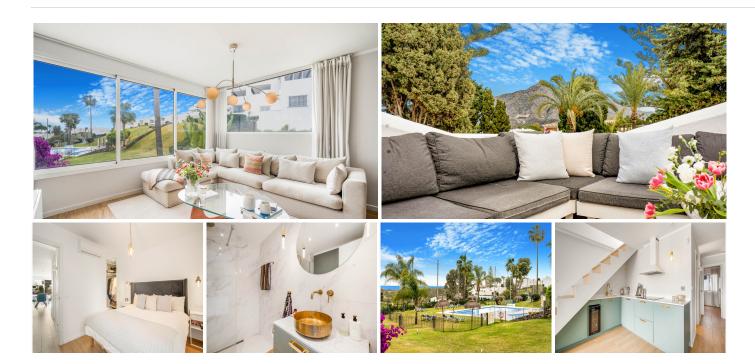

## PENTHOUSE 2 BEDROOMS 1 BATHROOM IN NUEVA ANDALUCIA

Nueva Andalucia

REF# BEMR4894681 €380,000

| BEDS | BATHS | BUILT | TERRACE |
|------|-------|-------|---------|
| 2    | 1     | 77 m² | 12 m²   |

Fully refurbished duplex penthouse within the community of Azahara 1, Nueva Andalucía that offers it all – location, views, quality, and comforts! The home enjoys close proximity to everything one could desire, restaurants, schools, supermarkets, sport centers, etc. Despite its central location, the surrounding area is tranquil and private with beautiful, exotic nature.

The property is distributed in 2 levels. First floor offers open plan fully fitted kitchen with living room, 2 bedrooms, 1 bathroom.

And the top floor has a terrace/solarium.

The community offers swimming pool and parking area.