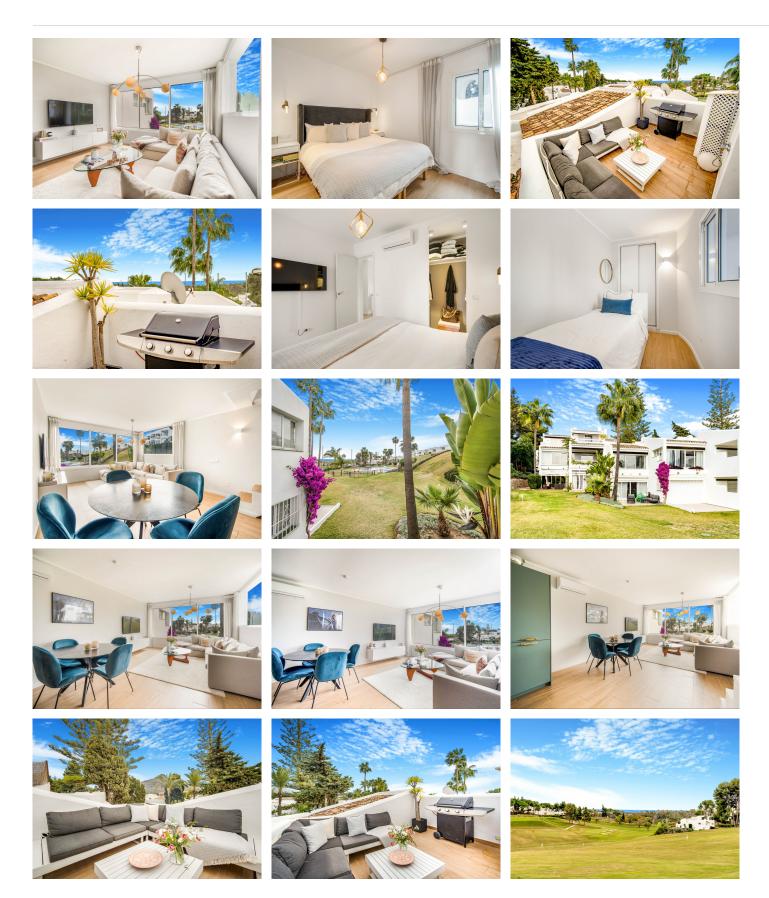

## PENTHOUSE 2 BEDROOMS 1 BATHROOM IN NUEVA ANDALUCIA

Nueva Andalucia

REF# BEMR4894681 €380,000

| BEDS | BATHS | BUILT | TERRACE |
|------|-------|-------|---------|
| 2    | 1     | 77 m² | 12 m²   |

Fully refurbished duplex penthouse within the community of Azahara 1, Nueva Andalucía that offers it all – location, views, quality, and comforts! The home enjoys close proximity to everything one could desire, restaurants, schools, supermarkets, sport centers, etc. Despite its central location, the surrounding area is tranquil and private with beautiful, exotic nature.

The property is distributed in 2 levels. First floor offers open plan fully fitted kitchen with living room, 2 bedrooms, 1 bathroom.

And the top floor has a terrace/solarium.

The community offers swimming pool and parking area.