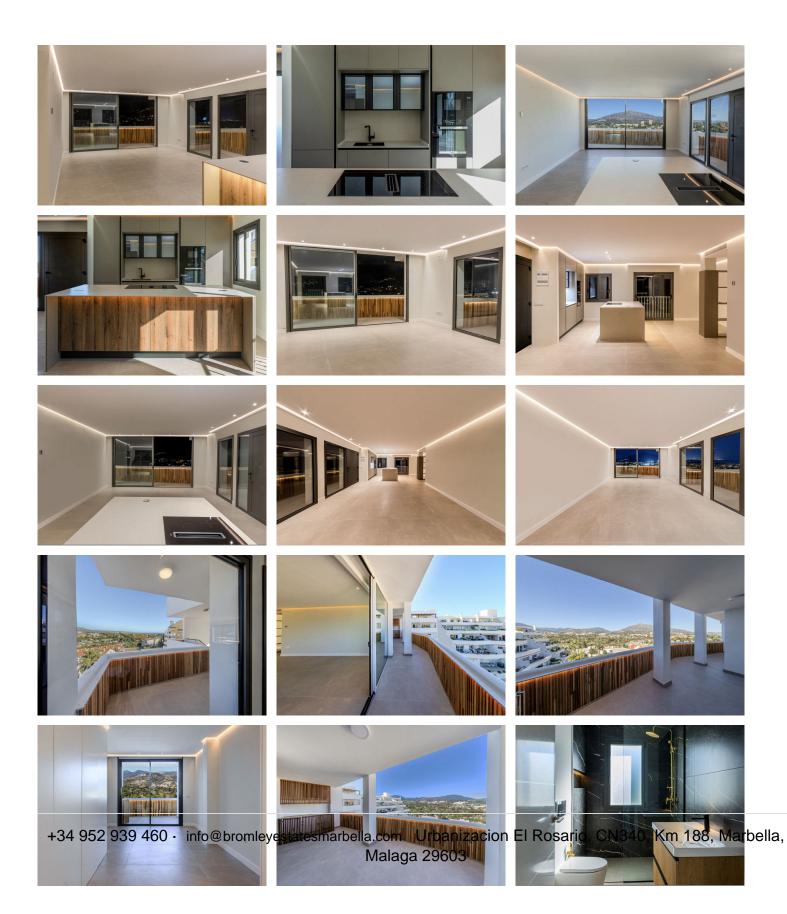

## REF# BEMR4894786 €950,000

| BEDS | BATHS | BUILT  | TERRACE |
|------|-------|--------|---------|
| 2    | 2     | 131 m² | 20 m²   |

Well renovated and perfectly located....a 2 bedroom Nueva Andalucia apartment.

A home within walking distance of Puerto Banús. Located on the top floor of the complex with open views, this property has easy access via a lift from the secure underground parking where there is also a storeroom.

Penthouse apartment in a superbly located Nueva Andalucía urbanisation, within an easy walking distance of Centro Plaza and Puerto Banús.

This delightful and sunny home is reformed to a very high standard. Having been stripped back to its bare bones, the owner has replaced all the original electricity system with new and more efficient cables. In the same way the original plumping system has been removed and new and updated pipes and drains have been fitted throughout. There is nothing overlooked here with this Marbella penthouse, ensuring that it is a home for the most discerning client.