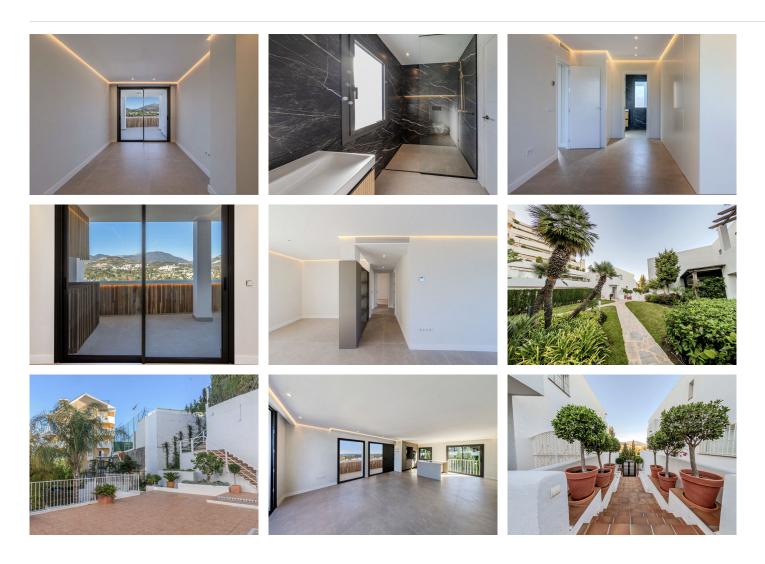

Jardines de Andalucia which is within the municipality of Marbella features views of the garden and is within a short walk of Centro plaza and around 1 km from Marina Banus Shopping Centre. This 130 m<sup>2</sup> apartment

+34 952 939 460 · info@bromleyestatesmarbella.com Urbanizacion El Rosario, CN340, Km 188, Marbella,

features a sunny patio and comes with designated private parking and a storage room. This location is very convenient for visitors as it can easily access Malaga Airport, 47 minutes by car.