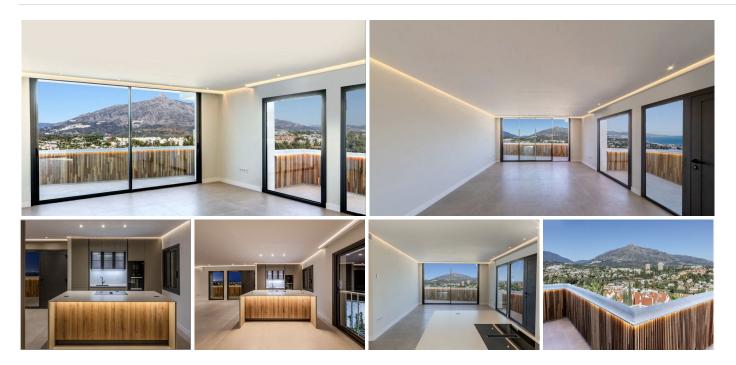

## REF# BEMR4894786 €950,000

| BEDS | BATHS | BUILT  | TERRACE |
|------|-------|--------|---------|
| 2    | 2     | 131 m² | 20 m²   |

Well renovated and perfectly located....a 2 bedroom Nueva Andalucia apartment.

A home within walking distance of Puerto Banús. Located on the top floor of the complex with open views, this property has easy access via a lift from the secure underground parking where there is also a storeroom.

Penthouse apartment in a superbly located Nueva Andalucía urbanisation, within an easy walking distance of Centro Plaza and Puerto Banús.

This delightful and sunny home is reformed to a very high standard. Having been stripped back to its bare bones, the owner has replaced all the original electricity system with new and more efficient cables. In the same way the original plumping system has been removed and new and updated pipes and drains have been fitted throughout. There is nothing overlooked here with this Marbella penthouse, ensuring that it is a home for the most discerning client.