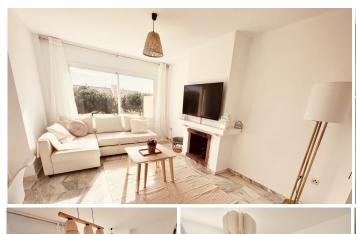

Completely renovated, this bright apartment has 3 bedrooms, 2 bathrooms, a fully equipped kitchen, and a cozy living room with fireplace. Enjoy a SOUTH-FACING terrace with stunning views of the gardens, swimming pools and the sea, as well as a covered rear terrace ideal as a laundry room.