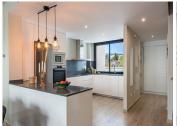

## **BROMLEY ESTATES**

Marbella

evenings. There is also an entrance from the street with an automatic carport, where you can park two cars. Here you also find a small terrace and entrance door to the house. In the hallway there is a double wardrobe, a storageroom and a guest toilet. Furthermore, there is a modern and spacious kitchen in a nice open plan to the large living room. From the living room there are large sliding doors to the terrace.