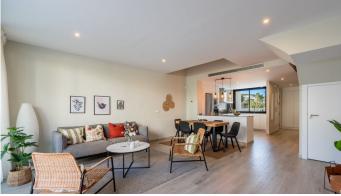

## **BROMLEY ESTATES**

Marbella

evenings. There is also an entrance from the street with an automatic carport, where you can park two cars. Here you also find a small terrace and entrance door to the house. In the hallway there is a double wardrobe, a storageroom and a guest toilet. Furthermore, there is a modern and spacious kitchen in a nice open plan to the large living room. From the living room there are large sliding doors to the terrace.