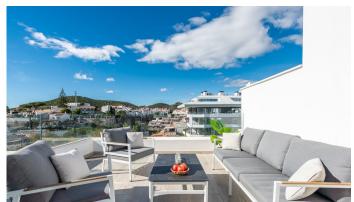

### Roof terrace:

Large roof terrace of approximately 70 sqm with a panoramic view. Here you can choose the direction depending on whether you want to enjoy the shade or the sun.

The dream awaits!