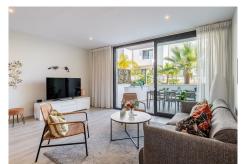

## **BROMLEY ESTATES**

Marbella

evenings. There is also an entrance from the street with an automatic carport, where you can park two cars. Here you also find a small terrace and entrance door to the house. In the hallway there is a double wardrobe, a storageroom and a guest toilet. Furthermore, there is a modern and spacious kitchen in a nice open plan to the large living room. From the living room there are large sliding doors to the terrace.