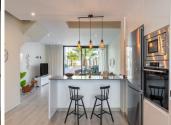

## **BROMLEY ESTATES**

Marbella

evenings. There is also an entrance from the street with an automatic carport, where you can park two cars. Here you also find a small terrace and entrance door to the house. In the hallway there is a double wardrobe, a storageroom and a guest toilet. Furthermore, there is a modern and spacious kitchen in a nice open plan to the large living room. From the living room there are large sliding doors to the terrace.