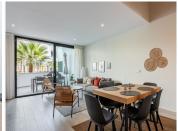

## **BROMLEY ESTATES**

Marbella

evenings. There is also an entrance from the street with an automatic carport, where you can park two cars. Here you also find a small terrace and entrance door to the house. In the hallway there is a double wardrobe, a storageroom and a guest toilet. Furthermore, there is a modern and spacious kitchen in a nice open plan to the large living room. From the living room there are large sliding doors to the terrace.