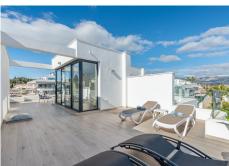

### Roof terrace:

Large roof terrace of approximately 70 sqm with a panoramic view. Here you can choose the direction depending on whether you want to enjoy the shade or the sun.

The dream awaits!