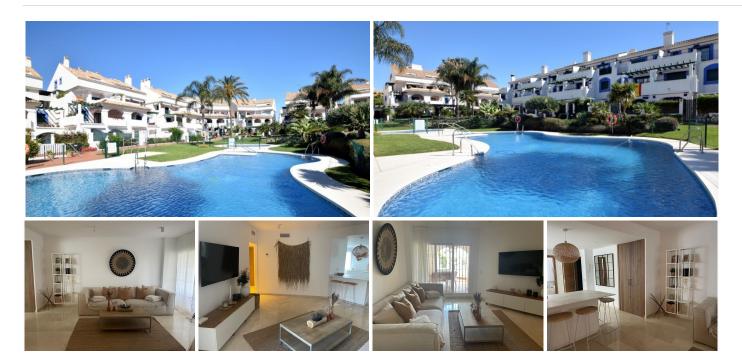

## REF# BEMR4895125 €575,000

| BEDS | BATHS | BUILT | TERRACE |
|------|-------|-------|---------|
| 3    | 2     | 92 m² | 13 m²   |

This fully renovated ground floor apartment is located in Nueva Alcántara, on the sought-after Costa del Sol, and offers an ideal combination of comfort, style and prime location. With a constructed area of ??109 m<sup>2</sup>, it has 3 large bedrooms and 2 modern bathrooms, making it the perfect home for families or as an investment for holiday rentals. In addition, it has a private terrace of 13 m<sup>2</sup>, ideal for enjoying the outdoor lifestyle.

Located just steps from the beach and surrounded by services such as golf courses, marinas, shops and schools, this apartment offers an unbeatable location in a quiet and well-kept urbanization. The condition of the property is excellent, which guarantees that you will be able to move in without the need for renovations or improvements.

The complex has a swimming pool to enjoy moments of relaxation and fun, as well as access to community gardens that offer a green and serene environment. Inside, you will find air conditioning for your comfort, a fully equipped kitchen, and a living room that connects fluidly to the covered terrace.