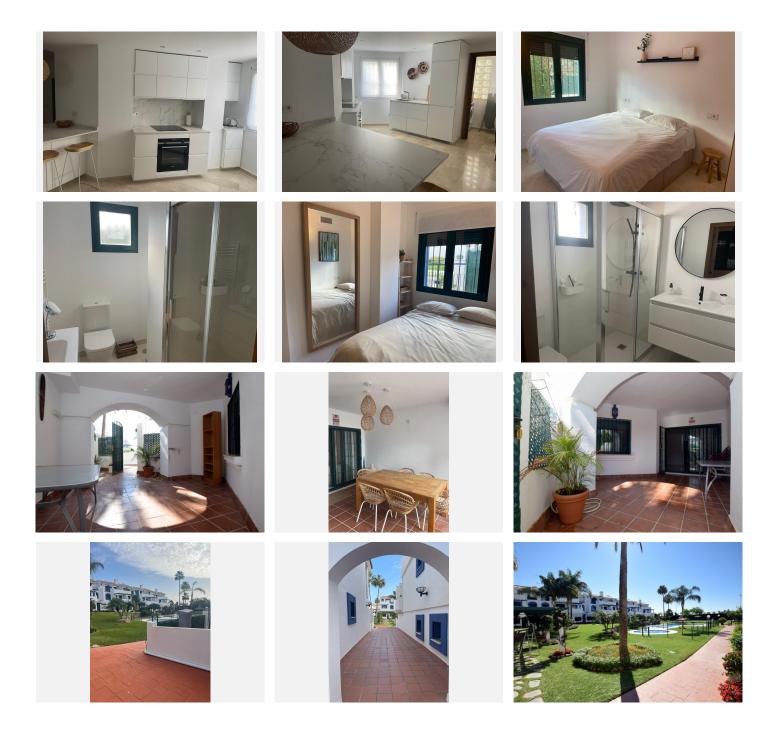

## REF# BEMR4895125 €575,000

| BEDS | BATHS | BUILT | TERRACE |
|------|-------|-------|---------|
| 3    | 2     | 92 m² | 13 m²   |

This fully renovated ground floor apartment is located in Nueva Alcántara, on the sought-after Costa del Sol, and offers an ideal combination of comfort, style and prime location. With a constructed area of ??109 m<sup>2</sup>, it has 3 large bedrooms and 2 modern bathrooms, making it the perfect home for families or as an investment for holiday rentals. In addition, it has a private terrace of 13 m<sup>2</sup>, ideal for enjoying the outdoor lifestyle.

The complex has a swimming pool to enjoy moments of relaxation and fun, as well as access to community gardens that offer a green and serene environment. Inside, you will find air conditioning for your comfort, a fully equipped kitchen, and a living room that connects fluidly to the covered terrace.

+34 952 939 460 · info@bromleyestatesmarbella.com Urbanizacion El Rosario, CN340, Km 188, Marbella, Malaga 29603

Its features also include a practical storage room for additional storage and private garage parking, providing you with total comfort and security. The gated community provides extra tranquility and privacy.